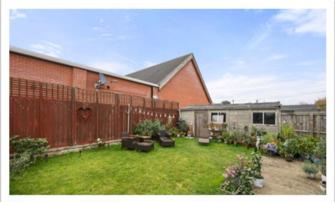

#### **REAR GARDEN**

Being enclosed with gated access from both sides. Having a shaped lawn and concrete patio area.