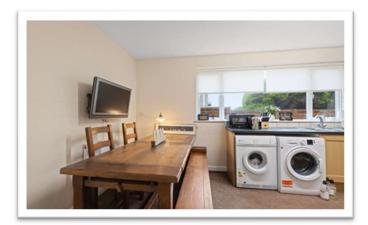

# DINING KITCHEN 3.85m x 5.83m (12'7" x 19'1")

(max) Having window to side elevation, two radiators and access to roof space. Fitted with a range of base & wall units with work surfaces & tiled splashbacks comprising: 1 1/4 bowl stainless steel sink with drainer & mixer tap and electric hob inset to work surface, cupboard, drawers, space & plumbing for automatic washing machine, dishwasher & tumble dryer under, cupboard & cooker hood over. Work surface return with cupboards under. Tall unit housing integrated electric oven, drawers under, cupboard over and tall unit to side. Opening to the: