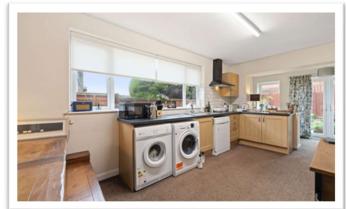

# DINING KITCHEN 3.85m x 5.83m (12'7" x 19'1")

(max) Having window to side elevation, two radiators and access to roof space. Fitted with a range of base & wall units with work surfaces & tiled splashbacks comprising: 1 1/4 bowl stainless steel sink with drainer & mixer tap and electric hob inset to work surface, cupboard, drawers, space & plumbing for automatic washing machine, dishwasher & tumble dryer under, cupboard & cooker hood over. Work surface return with cupboards under. Tall unit housing integrated electric oven, drawers under, cupboard over and tall unit to side. Opening to the: