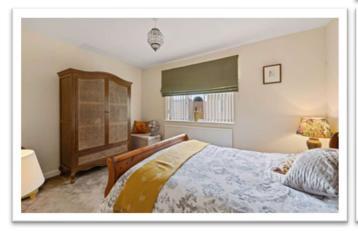

# BEDROOM ONE

## 3.04m x 4.11m (10'0" x 13'6")

Having window to side elevation and radiator.

# BEDROOM TWO 3.04m x 3.61m (10'0" x 11'10")

Having window to side elevation and radiator.