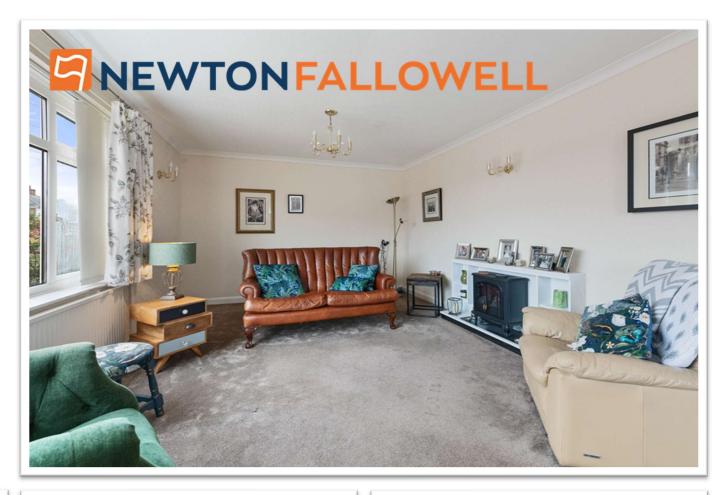

# LOUNGE 3.67m x 7.07m (12'0" x 23'2")

Having windows to front & side elevations, coved ceiling and two radiators.