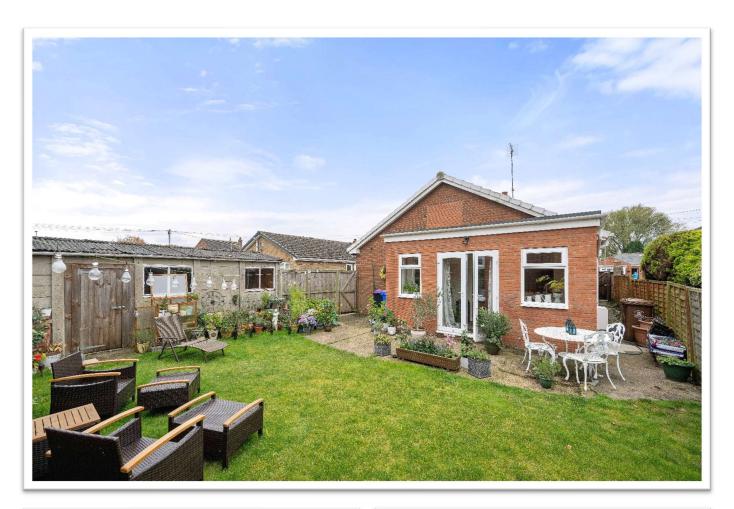

An extended detached bungalow in a popular residential location on the outskirts of town. Having accommodation comprising: entrance hall, lounge, dining kitchen, garden room, two double bedrooms and shower room. Outside the property has ample off-road parking to the front, a garage and an enclosed rear garden. The property benefits from gas central heating & double glazing. NO CHAIN

#### **REAR GARDEN**

Being enclosed with gated access from both sides. Having a shaped lawn and concrete patio area.