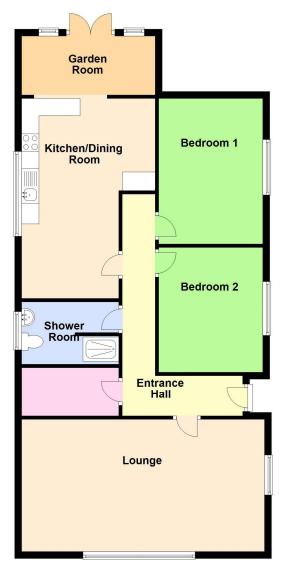

# Floorplan

Total area: approx. 97.2 sq. metres (1045.8 sq. feet)

Newton Fallowell Boston (Sales)

01205 353100 boston@newtonfallowell.co.uk