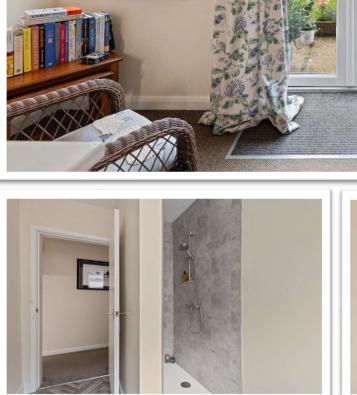

## **GARDEN ROOM**

# 1.59m x 4.2m (5'2" x 13'10")

Having windows & french doors to rear elevation and radiator.

#### SHOWER ROOM

Having window to rear elevation, heated towel rail, tiled splashbacks, wood effect flooring, fully tiled shower enclosure with mixer shower fitting, hand basin inset to vanity unit with cupboards & drawers under and WC with concealed cistern.