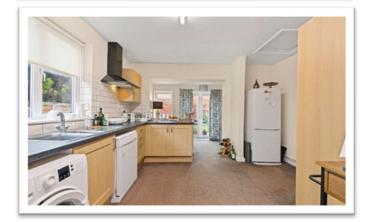

# DINING KITCHEN 3.85m x 5.83m (12'7" x 19'1")

(max) Having window to side elevation, two radiators and access to roof space. Fitted with a range of base & wall units with work surfaces & tiled splashbacks comprising: 1 1/4 bowl stainless steel sink with drainer & mixer tap and electric hob inset to work surface, cupboard, drawers, space & plumbing for automatic washing machine, dishwasher & tumble dryer under, cupboard & cooker hood over. Work surface return with cupboards under. Tall unit housing integrated electric oven, drawers under, cupboard over and tall unit to side. Opening to the: