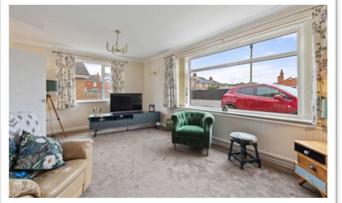

# LOUNGE 3.67m x 7.07m (12'0" x 23'2")

Having windows to front & side elevations, coved ceiling and two radiators.