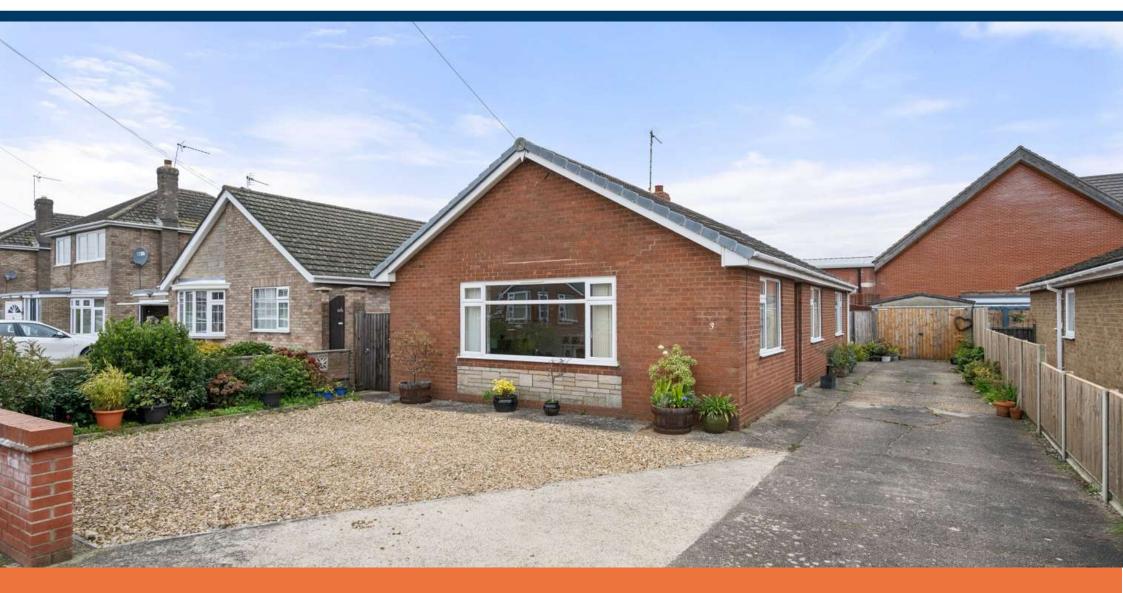

An extended detached bungalow in a popular residential location on the outskirts of town. Having accommodation comprising: entrance hall, lounge, dining kitchen, garden room, two double bedrooms and shower room. Outside the property has ample off-road parking to the front, a garage and an enclosed rear garden. The property benefits from gas central heating & double glazing. NO CHAIN

### **EXTERIOR**

To the front of the property there is a driveway which provides ample off-road parking which extends down the side of the property to the:

#### **GARAGE**

Of sectional concrete construction with double doors to front, window & door to side.