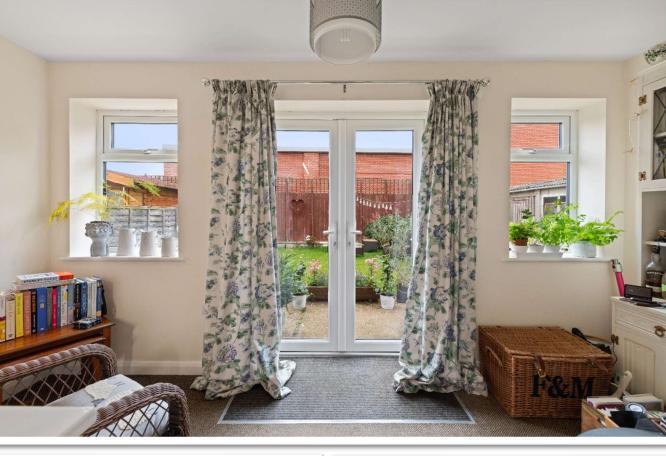

## **GARDEN ROOM**

# 1.59m x 4.2m (5'2" x 13'10")

Having windows & french doors to rear elevation and radiator.