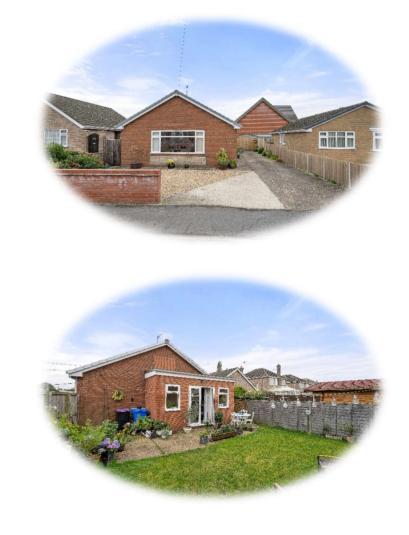

An extended detached bungalow in a popular residential location on the outskirts of town. Having accommodation comprising: entrance hall, lounge, dining kitchen, garden room, two double bedrooms and shower room. Outside the property has ample off-road parking to the front, a garage and an enclosed rear garden. The property benefits from gas central heating & double glazing. NO CHAIN

## **GARDEN ROOM**

# 1.59m x 4.2m (5'2" x 13'10")

Having windows & french doors to rear elevation and radiator.

### **EXTERIOR**

To the front of the property there is a driveway which provides ample off-road parking which extends down the side of the property to the:

#### **REAR GARDEN**

Being enclosed with gated access from both sides. Having a shaped lawn and concrete patio area.