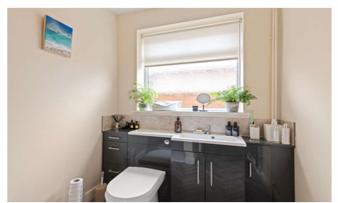

#### SHOWER ROOM

Having window to rear elevation, heated towel rail, tiled splashbacks, wood effect flooring, fully tiled shower enclosure with mixer shower fitting, hand basin inset to vanity unit with cupboards & drawers under and WC with concealed cistern.