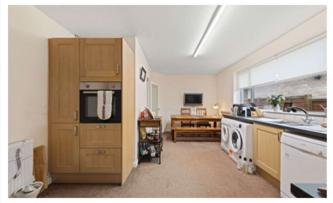

# DINING KITCHEN 3.85m x 5.83m (12'7" x 19'1")

(max) Having window to side elevation, two radiators and access to roof space. Fitted with a range of base & wall units with work surfaces & tiled splashbacks comprising: 1 1/4 bowl stainless steel sink with drainer & mixer tap and electric hob inset to work surface, cupboard, drawers, space & plumbing for automatic washing machine, dishwasher & tumble dryer under, cupboard & cooker hood over. Work surface return with cupboards under. Tall unit housing integrated electric oven, drawers under, cupboard over and tall unit to side. Opening to the: