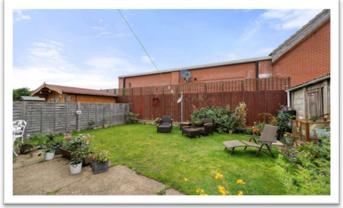

#### **REAR GARDEN**

Being enclosed with gated access from both sides. Having a shaped lawn and concrete patio area.