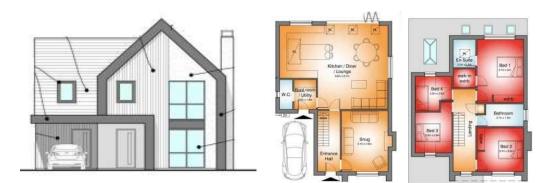

### **Key Features**

- Building plot
- With outline planning permission
- Village location
- Open view to rear

A building plot with outline planning permission for the construction of a detached house. Set in a village location and backing on to a grass field.

#### **PLANS & DRAWINGS**

Plans and drawings are for guidance purposes only.