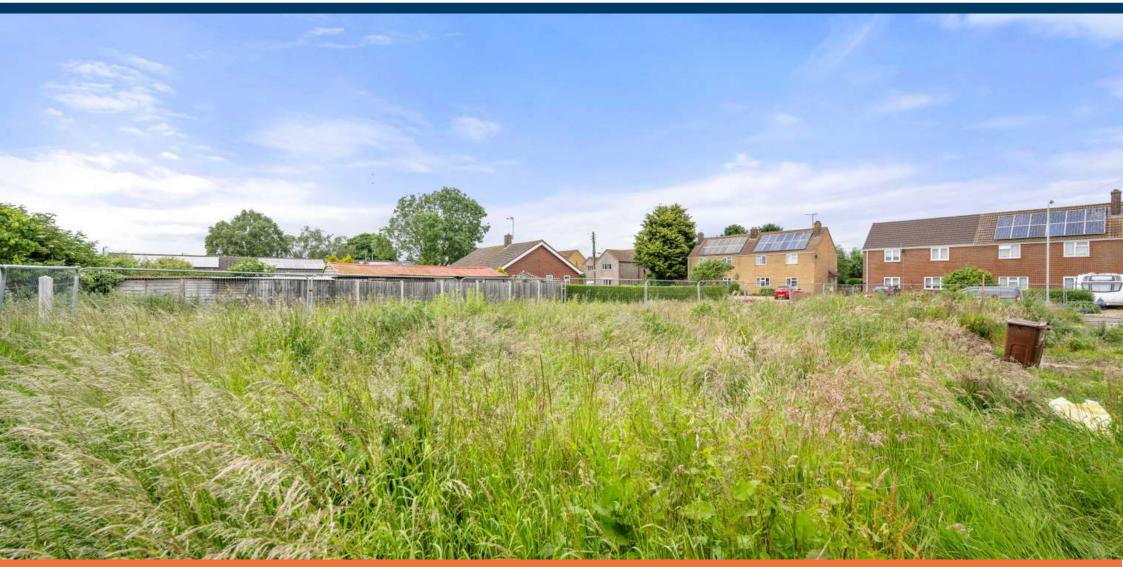

### **Key Features**

- Building plot
- With outline planning permission
- Village location
- Open view to rear

A building plot with outline planning permission for the construction of a detached house. Set in a village location and backing on to a grass field.

#### THE PLOT

The plot is approximately 0.11 acre, subject to survey. Whilst we believe the area of the property has been accurately calculated, any prospective buyer who considers this feature to be particularly important is strongly recommended to have the site measurements checked by their own surveyor before submitting an offer to purchase.