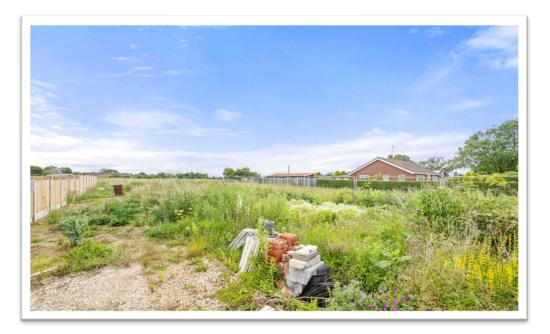

### **Key Features**

- Building plot
- With outline planning permission
- Village location
- Open view to rear

A building plot with outline planning permission for the construction of a detached house. Set in a village location and backing on to a grass field.

#### THE PLOT

The plot is approximately 0.11 acre, subject to survey. Whilst we believe the area of the property has been accurately calculated, any prospective buyer who considers this feature to be particularly important is strongly recommended to have the site measurements checked by their own surveyor before submitting an offer to purchase.