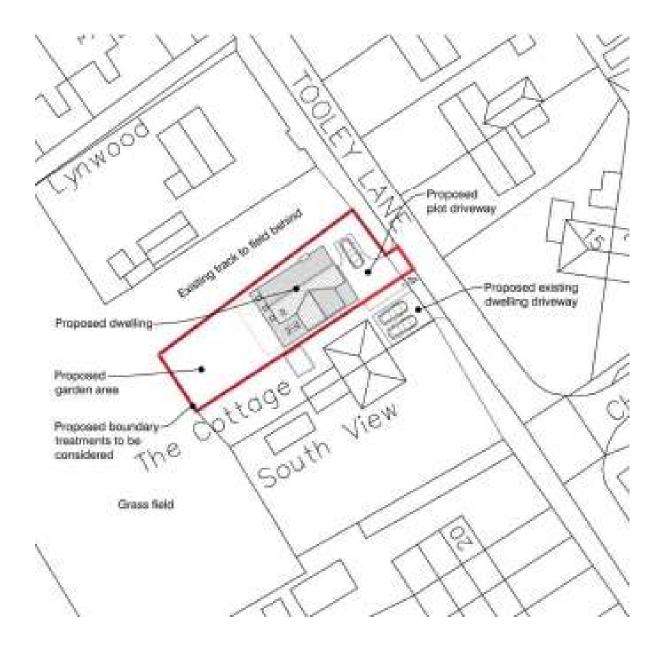

#### PLANNING PERMISSION

Outline planning permission was granted on 10 May 2023. Application reference number: B/23/0014.

#### THE PLOT

The plot is approximately 0.11 acre, subject to survey. Whilst we believe the area of the property has been accurately calculated, any prospective buyer who considers this feature to be particularly important is strongly recommended to have the site measurements checked by their own surveyor before submitting an offer to purchase.

#### **PLANS & DRAWINGS**

Plans and drawings are for guidance purposes only.