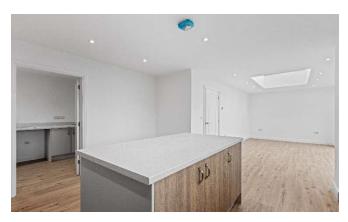

#### THE ANCASTER

The 'Ancaster' is an exceptional, contemporary, and imposing double fronted property with box bay windows to the front aspect. The spacious hallway comprises of white wooden staircase to the first floor and leads off to the living room, study and cloakroom. The open plan kitchen & dining room spans the width of the rear of the property, with the stunning addition of a lantern roof and bi-fold doors opening onto a fully enclosed garden.

# THE PROPERTY

The property is finished to a high specification with a comprehensive choice of ranges with upgrades available. As standard the property has a fitted kitchen with worktops & upstands, 1 ¼ bowl sink with drainer & mixer tap and Bosch integrated appliances. Bi-fold doors & lantern roof light to dining room. Luxury Vinyl flooring to kitchen, utility, cloakroom, en-suite & bathroom. Heating via a Daikin air source heat pump serving underfloor heating to the ground floor and radiators to the first floor. Landscaping to front of the property, block paved driveway, patio to rear garden, side gate and outside tap.