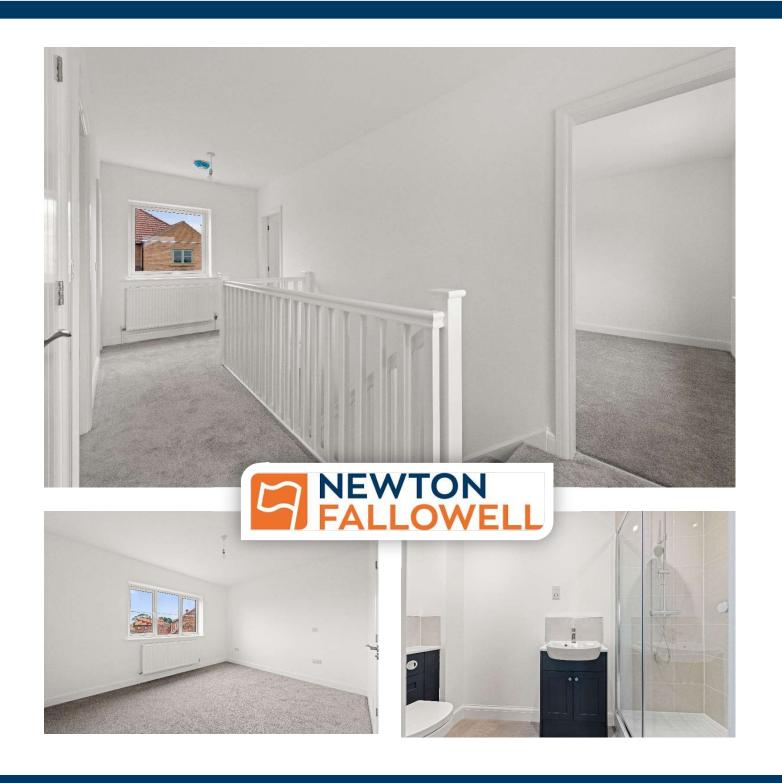

The property also benefits from a separate utility room for added storage with its own access door. The principle bedroom, with ensuite, three further double bedrooms and family bathroom are all accessed from the first floor dual aspect landing.

UTILITY 2.95m x 2.00m (9'8" x 6'7")

FIRST FLOOR LANDING

MASTER BEDROOM 4.12m x 4.00m (13'6" x 13'1")

EN-SUITE 2.98m x 1.23m (9'10" x 4'0")

BEDROOM TWO 3.50m x 3.00m (11'6" x 9'10")

BEDROOM THREE 3.50m x 2.70m (11'6" x 8'11")