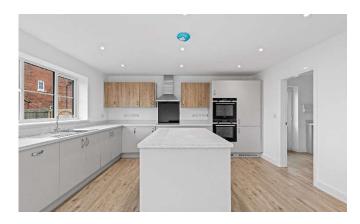

# THE PROPERTY

The property is finished to a high specification with a comprehensive choice of ranges with upgrades available. As standard the property has a fitted kitchen with worktops & upstands, 1 ¼ bowl sink with drainer & mixer tap and Bosch integrated appliances. Bi-fold doors & lantern roof light to dining room. Luxury Vinyl flooring to kitchen, utility, cloakroom, en-suite & bathroom. Heating via a Daikin air source heat pump serving underfloor heating to the ground floor and radiators to the first floor. Landscaping to front of the property, block paved driveway, patio to rear garden, side gate and outside tap.

#### **ACCOMMODATION**

**ENTRANCE HALL** 

CLOAKROOM 2.00m x 9.50m (6'7" x 31'2")

STUDY 4.00m x 2.75m (13'1" x 9'0")

LOUNGE 5.80m x 3.50m (19'0" x 11'6")

DINING ROOM 4.87m x 2.96m (16'0" x 9'8")

KITCHEN 4.12m x 4.00m (13'6" x 13'1")