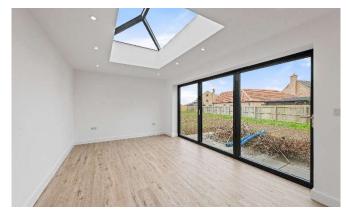

#### THE ANCASTER

The 'Ancaster' is an exceptional, contemporary, and imposing double fronted property with box bay windows to the front aspect. The spacious hallway comprises of white wooden staircase to the first floor and leads off to the living room, study and cloakroom. The open plan kitchen & dining room spans the width of the rear of the property, with the stunning addition of a lantern roof and bi-fold doors opening onto a fully enclosed garden.

# THE PROPERTY

The property is finished to a high specification with a comprehensive choice of ranges with upgrades available. As standard the property has a fitted kitchen with worktops & upstands, 1 ¼ bowl sink with drainer & mixer tap and Bosch integrated appliances. Bi-fold doors & lantern roof light to dining room. Luxury Vinyl flooring to kitchen, utility, cloakroom, en-suite & bathroom. Heating via a Daikin air source heat pump serving underfloor heating to the ground floor and radiators to the first floor. Landscaping to front of the property, block paved driveway, patio to rear garden, side gate and outside tap.

#### **ACCOMMODATION**

**ENTRANCE HALL** 

CLOAKROOM 2.00m x 9.50m (6'7" x 31'2")

STUDY 4.00m x 2.75m (13'1" x 9'0")

LOUNGE 5.80m x 3.50m (19'0" x 11'6")

DINING ROOM 4.87m x 2.96m (16'0" x 9'8")

KITCHEN 4.12m x 4.00m (13'6" x 13'1")