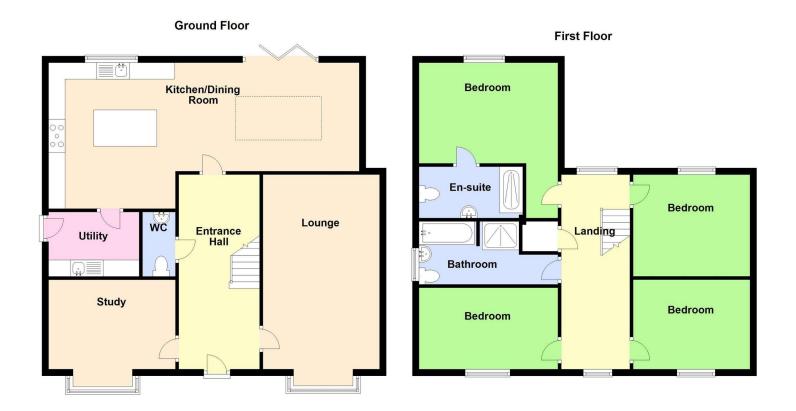

#### **ACCOMMODATION**

**ENTRANCE HALL** 

CLOAKROOM 2.00m x 9.50m (6'7" x 31'2")

STUDY 4.00m x 2.75m (13'1" x 9'0")

LOUNGE 5.80m x 3.50m (19'0" x 11'6")

DINING ROOM 4.87m x 2.96m (16'0" x 9'8")

KITCHEN 4.12m x 4.00m (13'6" x 13'1")

UTILITY 2.95m x 2.00m (9'8" x 6'7")

FIRST FLOOR LANDING

MASTER BEDROOM 4.12m x 4.00m (13'6" x 13'1")

EN-SUITE 2.98m x 1.23m (9'10" x 4'0")

BEDROOM TWO 3.50m x 3.00m (11'6" x 9'10")

BEDROOM THREE 3.50m x 2.70m (11'6" x 8'11")

BEDROOM FOUR 4.00m x 2.27m (13'1" x 7'5")

FAMILY BATHROOM 4.00m x 2.08m (13'1" x 6'10")

# Floorplan

Newton Fallowell Boston (Sales)

STICKNEY CHASE