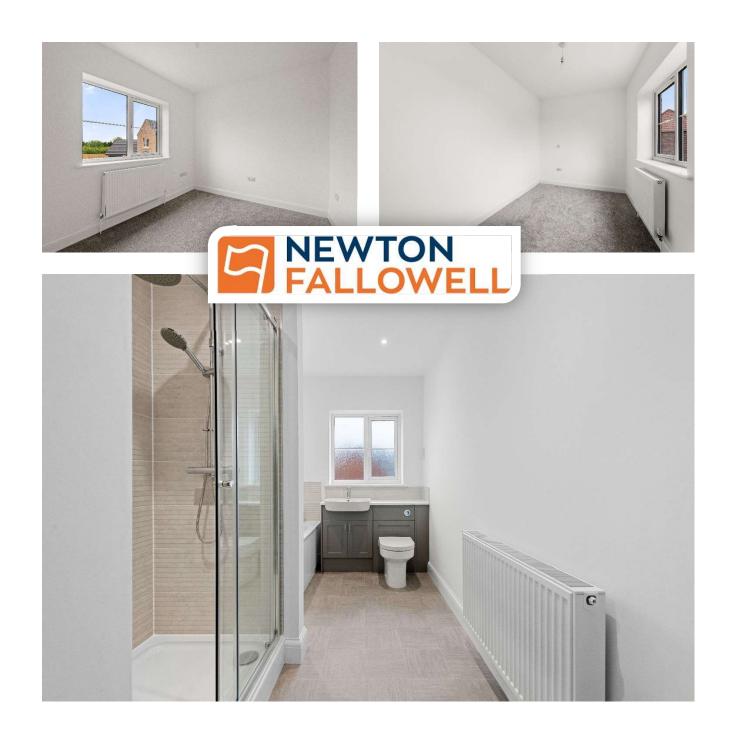

UTILITY 2.95m x 2.00m (9'8" x 6'7")

FIRST FLOOR LANDING

MASTER BEDROOM 4.12m x 4.00m (13'6" x 13'1")

EN-SUITE 2.98m x 1.23m (9'10" x 4'0")

BEDROOM TWO 3.50m x 3.00m (11'6" x 9'10")

BEDROOM THREE 3.50m x 2.70m (11'6" x 8'11")

BEDROOM FOUR 4.00m x 2.27m (13'1" x 7'5")

FAMILY BATHROOM 4.00m x 2.08m (13'1" x 6'10")