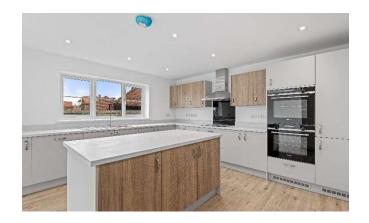

# THE PROPERTY

The property is finished to a high specification with a comprehensive choice of ranges with upgrades available. As standard the property has a fitted kitchen with worktops & upstands, 1 ¼ bowl sink with drainer & mixer tap and Bosch integrated appliances. Bi-fold doors & lantern roof light to dining room. Luxury Vinyl flooring to kitchen, utility, cloakroom, en-suite & bathroom. Heating via a Daikin air source heat pump serving underfloor heating to the ground floor and radiators to the first floor. Landscaping to front of the property, block paved driveway, patio to rear garden, side gate and outside tap.

#### **ACCOMMODATION**

**ENTRANCE HALL** 

CLOAKROOM 2.00m x 9.50m (6'7" x 31'2")

STUDY 4.00m x 2.75m (13'1" x 9'0")

LOUNGE 5.80m x 3.50m (19'0" x 11'6")

DINING ROOM 4.87m x 2.96m (16'0" x 9'8")

KITCHEN 4.12m x 4.00m (13'6" x 13'1")