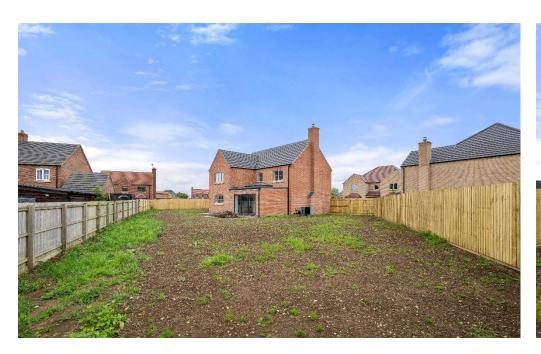

A new build detached house on the exciting new development of Stickney Chase built to a high specification by Lindensium Homes with over 1,700 square feet of living space. Having accommodation comprising: entrance hall, cloakroom, study, lounge, fitted kitchen with dining room off and utility to ground floor. Master bedroom with en-suite, three further bedrooms and family bathroom to first floor. Outside the property has a driveway providing off-road parking, a detached double garage and an enclosed rear garden. The property has a CMLC 10 year structural warranty.

# THE PROPERTY

The property is finished to a high specification with a comprehensive choice of ranges with upgrades available. As standard the property has a fitted kitchen with worktops & upstands, 1 ¼ bowl sink with drainer & mixer tap and Bosch integrated appliances. Bi-fold doors & lantern roof light to dining room. Luxury Vinyl flooring to kitchen, utility, cloakroom, en-suite & bathroom. Heating via a Daikin air source heat pump serving underfloor heating to the ground floor and radiators to the first floor. Landscaping to front of the property, block paved driveway, patio to rear garden, side gate and outside tap.