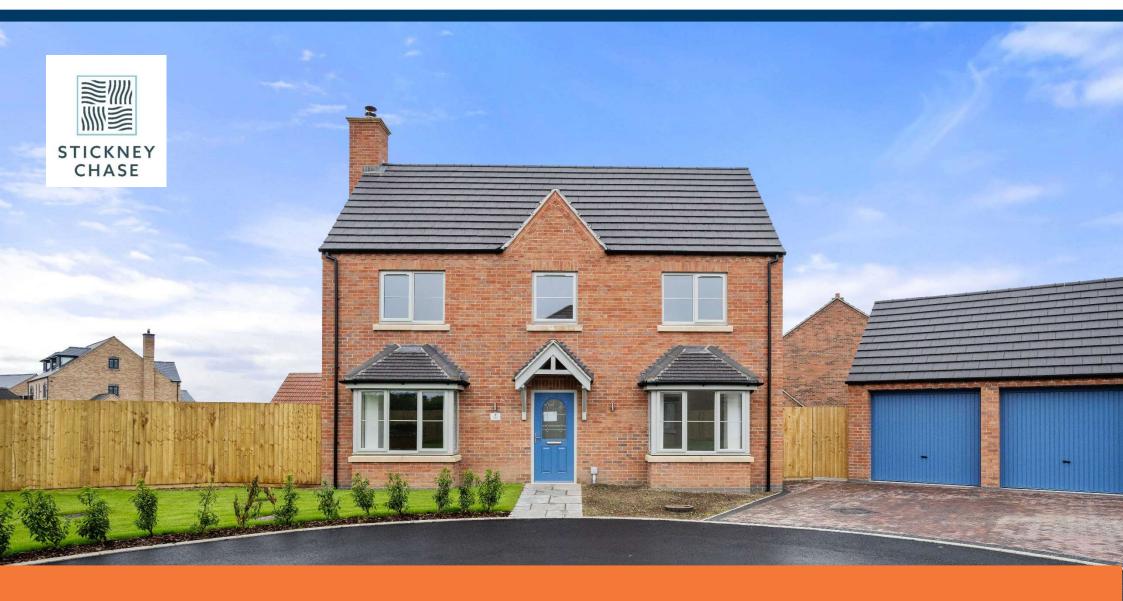

# MEWTONFALLOWELL

9 Stickney Chase, Stickney, Boston, PE22 8DD

Freehold

£385,000

A new build detached house on the exciting new development of Stickney Chase built to a high specification by Lindensium Homes with over 1,700 square feet of living space. Having accommodation comprising: entrance hall, cloakroom, study, lounge, fitted kitchen with dining room off and utility to ground floor. Master bedroom with en-suite, three further bedrooms and family bathroom to first floor. Outside the property has a driveway providing off-road parking, a detached double garage and an enclosed rear garden. The property has a CMLC 10 year structural warranty.

#### THE ANCASTER

The 'Ancaster' is an exceptional, contemporary, and imposing double fronted property with box bay windows to the front aspect. The spacious hallway comprises of white wooden staircase to the first floor and leads off to the living room, study and cloakroom. The open plan kitchen & dining room spans the width of the rear of the property, with the stunning addition of a lantern roof and bi-fold doors opening onto a fully enclosed garden.