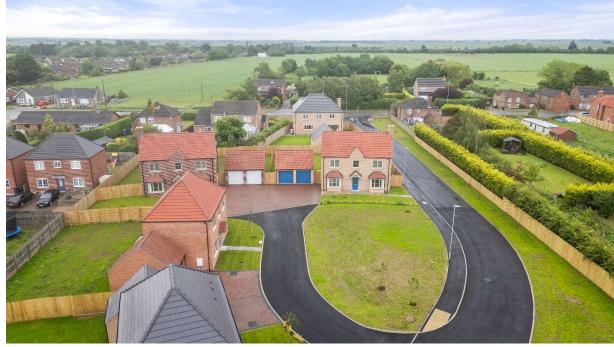

A new build detached house on the exciting new development of Stickney Chase built to a high specification by Lindensium Homes with over 1,700 square feet of living space. Having accommodation comprising: entrance hall, cloakroom, study, lounge, fitted kitchen with dining room off and utility to ground floor. Master bedroom with en-suite, three further bedrooms and family bathroom to first floor. Outside the property has a driveway providing off-road parking, a detached double garage and an enclosed rear garden. The property has a CMLC 10 year structural warranty.

## LINDENSIUM HOMES

Lindensium Homes is a Lincolnshire based developer dedicated to building traditional homes in prime rural locations. Their ethos is shaped by a passionate hands-on approach to designing and building homes that not only enhance communities, but also provide that safe, happy place we can all call home. Lindensium prides itself on the innovative design and functionality of their new homes and deliver homes that perform to the highest standards to fulfil customers desires of modern living by creating versatile spaces inside and out.

# THE PROPERTY

The property is finished to a high specification with a comprehensive choice of ranges with upgrades available. As standard the property has a fitted kitchen with worktops & upstands, 1 ¼ bowl sink with drainer & mixer tap and Bosch integrated appliances. Bi-fold doors & lantern roof light to dining room. Luxury Vinyl flooring to kitchen, utility, cloakroom, en-suite & bathroom. Heating via a Daikin air source heat pump serving underfloor heating to the ground floor and radiators to the first floor. Landscaping to front of the property, block paved driveway, patio to rear garden, side gate and outside tap.