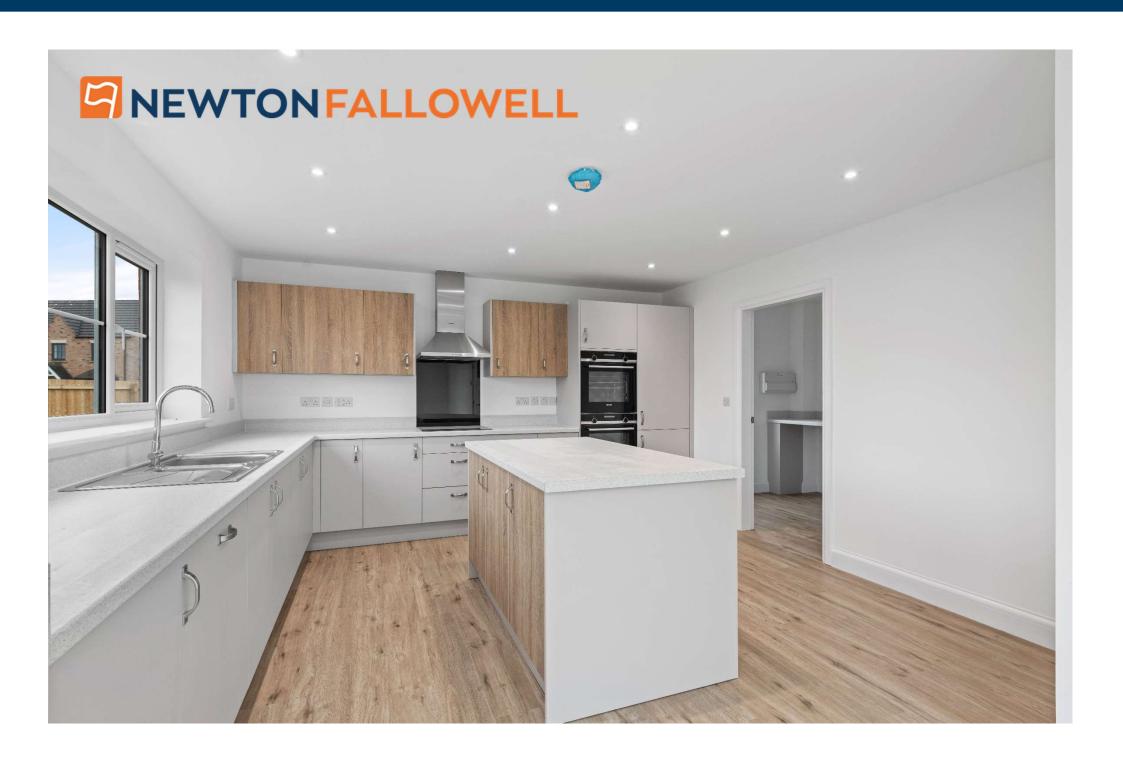

# THE PROPERTY

The property is finished to a high specification with a comprehensive choice of ranges with upgrades available. As standard the property has a fitted kitchen with worktops & upstands, 1 ¼ bowl sink with drainer & mixer tap and Bosch integrated appliances. Bi-fold doors & lantern roof light to dining room. Luxury Vinyl flooring to kitchen, utility, cloakroom, en-suite & bathroom. Heating via a Daikin air source heat pump serving underfloor heating to the ground floor and radiators to the first floor. Landscaping to front of the property, block paved driveway, patio to rear garden, side gate and outside tap.

#### **ACCOMMODATION**

**ENTRANCE HALL** 

CLOAKROOM 2.00m x 9.50m (6'7" x 31'2")

STUDY 4.00m x 2.75m (13'1" x 9'0")

LOUNGE 5.80m x 3.50m (19'0" x 11'6")

DINING ROOM 4.87m x 2.96m (16'0" x 9'8")

KITCHEN 4.12m x 4.00m (13'6" x 13'1")