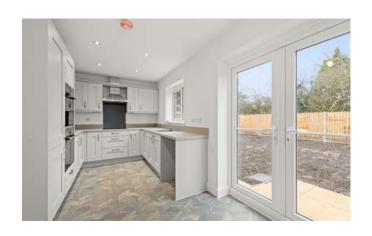

#### **DINING KITCHEN**

5.43m x 2.59m (17.8ft x 8.5ft)

#### **AGENT'S NOTES**

Please note that the photographs are of a similar completed property and for guidance purposes only.

These particulars are issued in good faith but do not constitute representations of fact or form part of any offer or contract. The matters referred to in these particulars should be independently verified by prospective buyers or tenants. Neither Newton Fallowell nor any of its employees or agents has any authority to make or give any representation or warranty whatever in relation to this property.