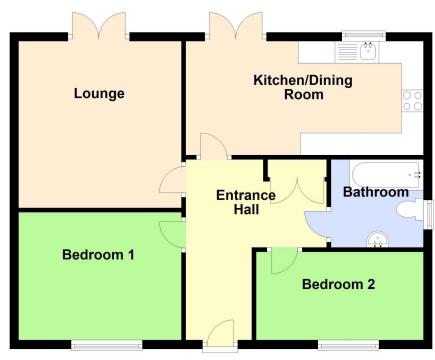

# Floorplan

#### **Ground Floor** Approx. 62.6 sq. metres (673.4 sq. feet)

Total area: approx. 62.6 sq. metres (673.4 sq. feet)