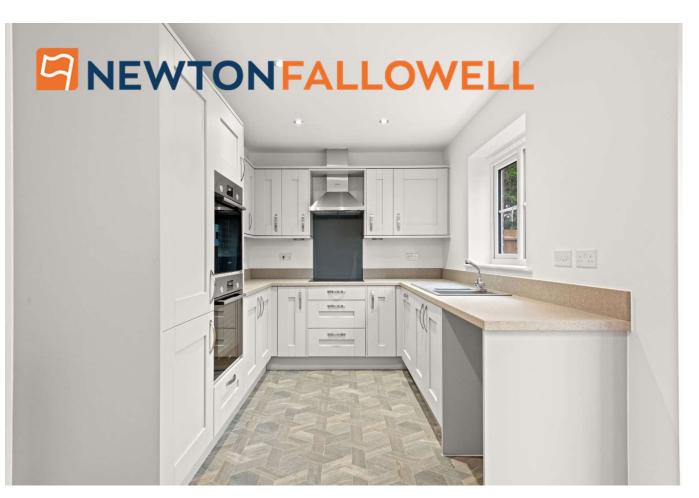

#### **DINING KITCHEN**

5.43m x 2.59m (17.8ft x 8.5ft)

#### **AGENT'S NOTES**

Please note that the photographs are of a similar completed property and for guidance purposes only.

These particulars are issued in good faith but do not constitute representations of fact or form part of any offer or contract. The matters referred to in these particulars should be independently verified by prospective buyers or tenants. Neither Newton Fallowell nor any of its employees or agents has any authority to make or give any representation or warranty whatever in relation to this property.