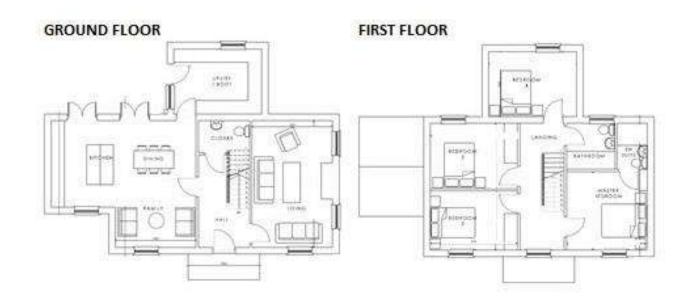

#### **ACCOMMODATION**

The accommodation in brief will comprise:

**ENTRANCE HALL** 

CLOAKROOM

LOUNGE 5.70m x 3.62m

DINING KITCHEN 5.70m x 5.70m (max)

UTILITY 4.54m x 3.22m

FIRST FLOOR LANDING

MASTER BEDROOM 3.54m x 3.53m

**EN-SUITE** 

BEDROOM TWO 3.92m x 2.65m

BEDROOM THREE 3.92m x 2.95m

BEDROOM FOUR 3.84m x 2.92m

**FAMILY BATHROOM** 