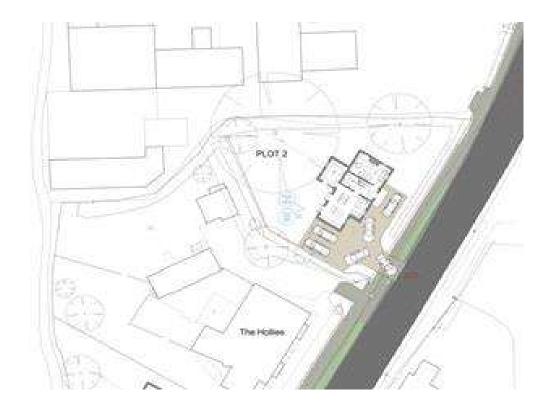

# **Key Features**

- Building plot
- With Planning Permission
- Four bed detached house
- Garage
- Village location

A building plot in a village location with planning permission for a four bedroom detached house with garage.

## **LOCATION**

Local transport is catered for with regular bus services along the A16 to all major towns and easy car access via the A16 to the main road network in Lincolnshire. Stickney is located in the East Lindsey District which is a safe and affordable place to li