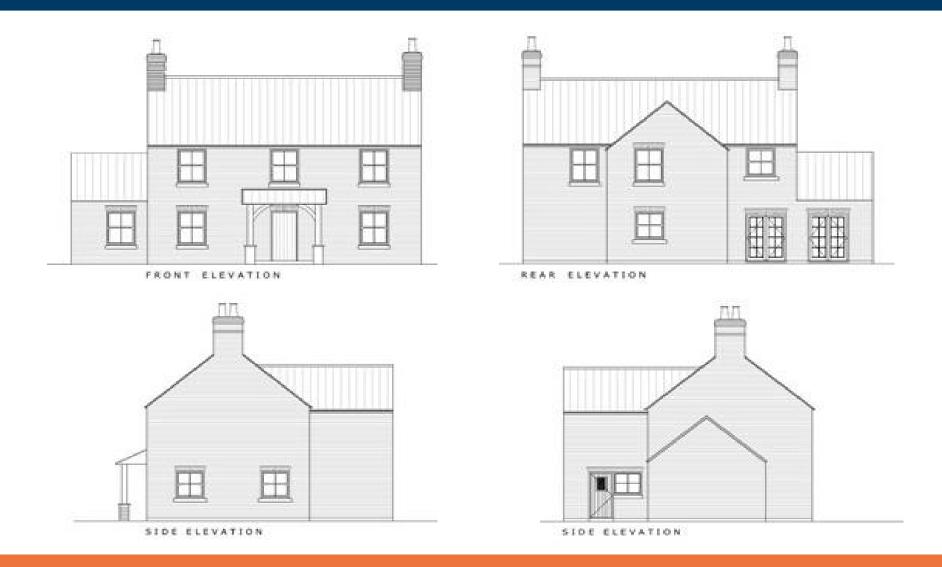

# **Key Features**

- Building plot
- With Planning Permission
- Four bed detached house
- Garage
- Village location

A building plot in a village location with planning permission for a four bedroom detached house with garage.

#### **ACCOMMODATION**

The accommodation in brief will comprise:

**ENTRANCE HALL** 

CLOAKROOM

LOUNGE 5.70m x 3.62m

DINING KITCHEN 5.70m x 5.70m (max)

UTILITY 4.54m x 3.22m

FIRST FLOOR LANDING

MASTER BEDROOM 3.54m x 3.53m

**EN-SUITE** 

BEDROOM TWO 3.92m x 2.65m

BEDROOM THREE 3.92m x 2.95m

BEDROOM FOUR 3.84m x 2.92m

**FAMILY BATHROOM** 