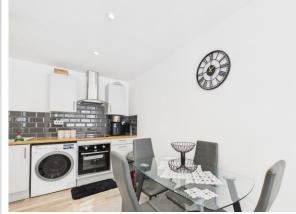

KITCHEN/LIVING AREA 21' 1" x 10' 0" (6.43m x 3.05m) With a range of light grey wall and base units, complimented with wood effect worktops. Also benefits from an induction hob, oven and extractor fan.