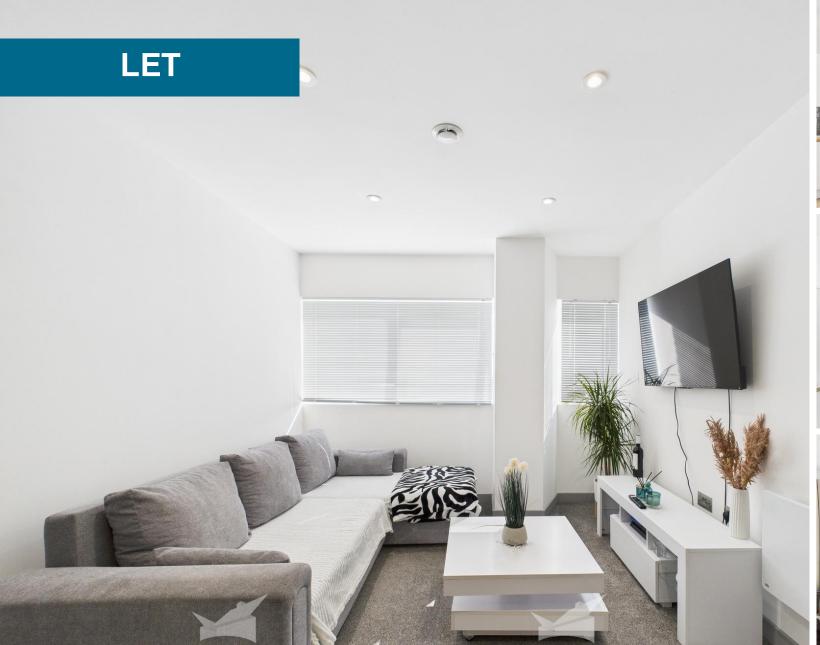

Martin and Co are pleased to present a newly refurbished one bedroom studio apartment located in the City Centre. Briefly compromising of a Kitchen/Living Area, Bedroom and Bathroom. Call now to arrange a viewing!

KITCHEN/LIVING AREA 21' 1" x 10' 0" (6.43m x 3.05m) With a range of light grey wall and base units, complimented with wood effect worktops. Also benefits from an induction hob, oven and extractor fan.