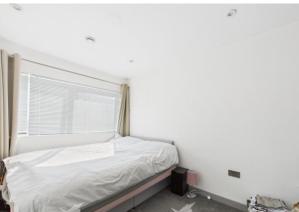

BEDROOM 11' 9"  $\times$  8' 11" (3.58m  $\times$  2.72m) A double bedroom neutrally decorated with white walls and grey carpet.

BATHROOM 7' 7" x 5' 0" (2.31m x 1.52m) A modern bathroom fitted with white piece suite and separate shower unit.