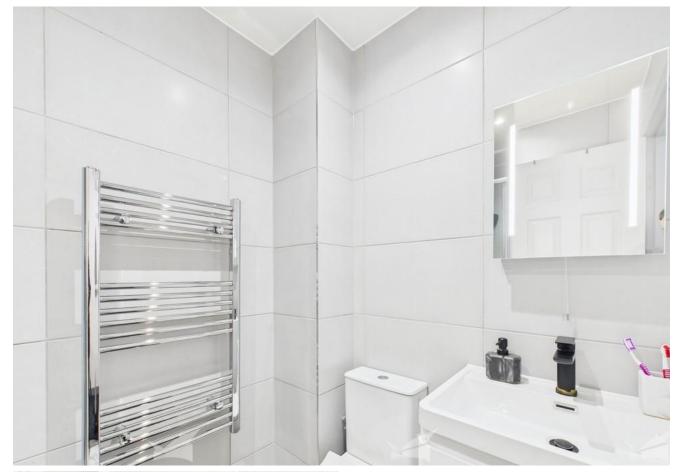

BEDROOM 11' 9"  $\times$  8' 11" (3.58m  $\times$  2.72m) A double bedroom neutrally decorated with white walls and grey carpet.

BATHROOM 7' 7" x 5' 0" (2.31m x 1.52m) A modern bathroom fitted with white piece suite and separate shower unit.