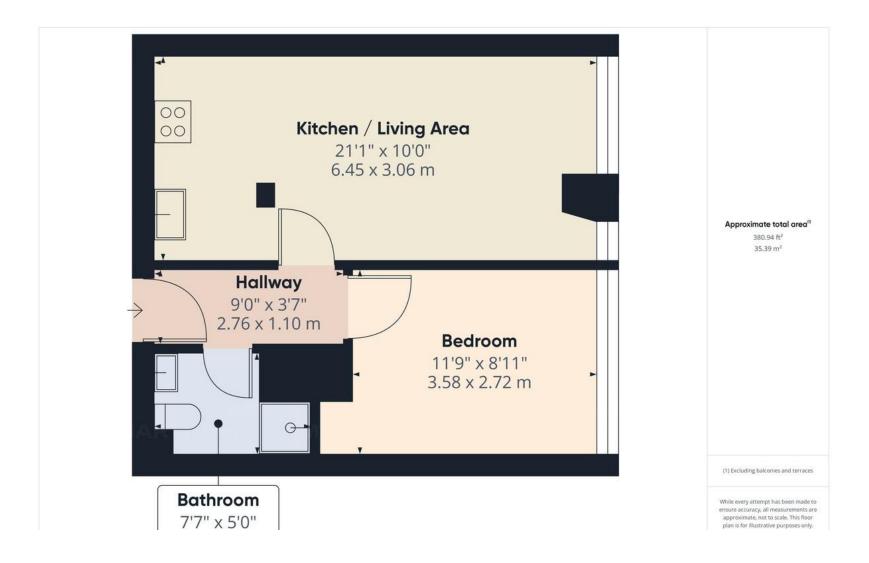

KITCHEN/LIVING AREA 21' 1" x 10' 0" (6.43m x 3.05m) With a range of light grey wall and base units, complimented with wood effect worktops. Also benefits from an induction hob, oven and extractor fan.

BEDROOM 11' 9"  $\times$  8' 11" (3.58m  $\times$  2.72m) A double bedroom neutrally decorated with white walls and grey carpet.

BATHROOM 7' 7" x 5' 0" (2.31m x 1.52m) A modern bathroom fitted with white piece suite and separate shower unit.