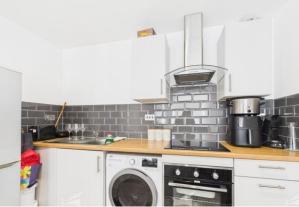

KITCHEN/LIVING AREA 21' 1" x 10' 0" (6.43m x 3.05m) With a range of light grey wall and base units, complimented with wood effect worktops. Also benefits from an induction hob, oven and extractor fan.