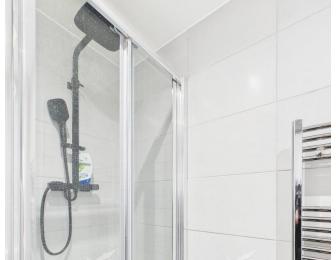

BEDROOM 11' 9"  $\times$  8' 11" (3.58m  $\times$  2.72m) A double bedroom neutrally decorated with white walls and grey carpet.

BATHROOM 7' 7" x 5' 0" (2.31m x 1.52m) A modern bathroom fitted with white piece suite and separate shower unit.