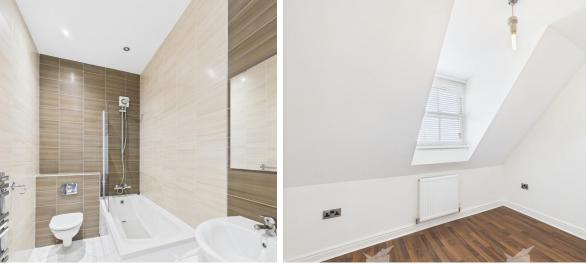

KITCHEN 7' 2" x 9' 3" (2.19m x 2.84m) A stunning gallery kitchen with wood effect wall and base units , integrated oven, hob and extractor. Integral fridge/freezer and plumbing for washing machine

BATHROOM 4' 11" x 9' 4" (1.52m x 2.85m) A modern design bathroom with white three piece suit and over

#### bath shower

BEDROOM 10' 2" x 12' 11" (3.12m x 3.94m) Master bedroom with Juliette balcany

BEDROOM 10' 2" x 9' 9" (3.12m x 2.99m) Second double bedroom

%epcGraph\_c\_1\_544%

GROUND FLOOR 69.30 sq. m. (745.93 sq. ft.)