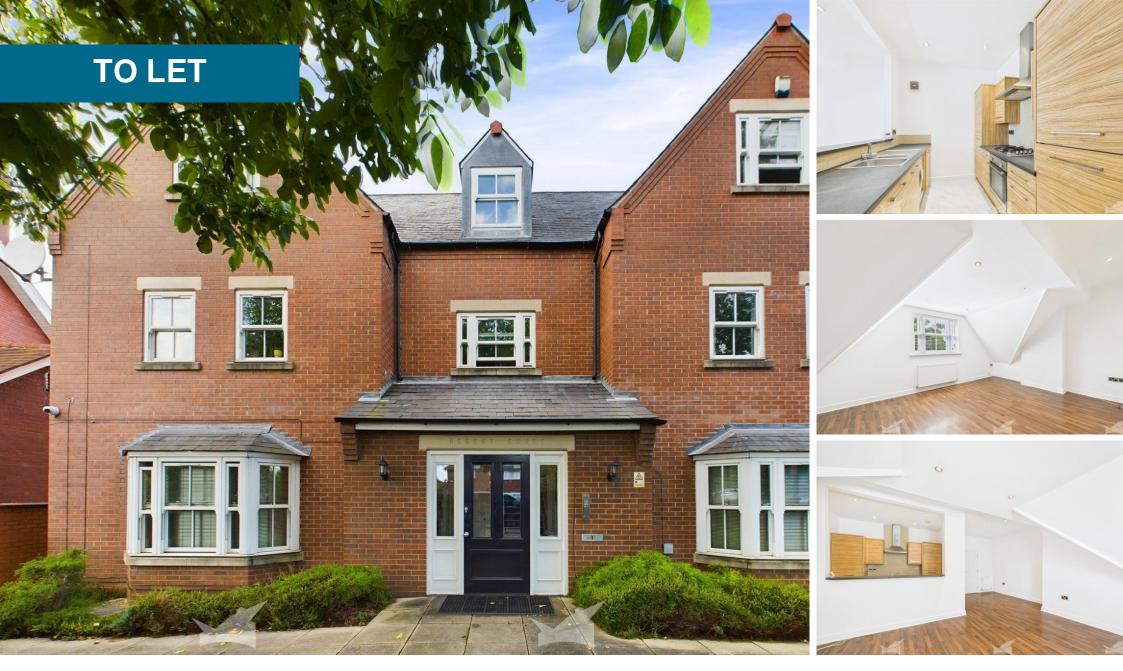

### £795 pcm

Date available: 27th May 2025

Deposit: £917.30

Unfurnished

Council Tax band:

- Close to Doncaster Town Centre
- Close to Hospital
- Top Floor Apartment
- Modern Kitchen
- Modern Bathroom
- Allocated Parking

•

ENTRANCE HALL Spacious entrance hall providing ample space for storage

RECEPTION ROOM 20' 11" x 20' 11" (6.39m x

6.39m) Spacious reception room with an open plan feel, you can access the kitchen easily. With wood effect flooring, the apartment provided easy modern living.

KITCHEN 7' 2" x 9' 3" (2.19m x 2.84m) A stunning gallery kitchen with wood effect wall and base units , integrated oven, hob and extractor. Integral fridge/freezer and plumbing for washing machine

BATHROOM 4' 11" x 9' 4" (1.52m x 2.85m) A modern design bathroom with white three piece suit and over

#### bath shower

BEDROOM 10' 2" x 12' 11" (3.12m x 3.94m) Master bedroom with Juliette balcany

BEDROOM 10' 2" x 9' 9" (3.12m x 2.99m) Second double bedroom

%epcGraph\_c\_1\_544%

GROUND FLOOR 69.30 sq. m. (745.93 sq. ft.)