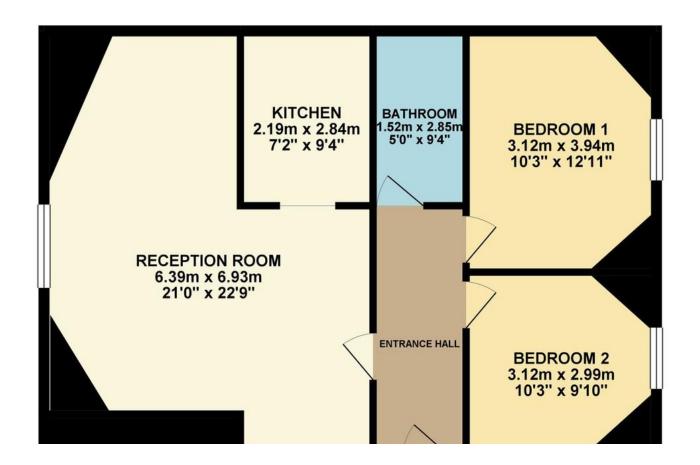

•

ENTRANCE HALL Spacious entrance hall providing ample space for storage

RECEPTION ROOM 20' 11" x 20' 11" (6.39m x

6.39m) Spacious reception room with an open plan feel, you can access the kitchen easily. With wood effect flooring, the apartment provided easy modern living.

KITCHEN 7' 2" x 9' 3" (2.19m x 2.84m) A stunning gallery kitchen with wood effect wall and base units , integrated oven, hob and extractor. Integral fridge/freezer and plumbing for washing machine

BATHROOM 4' 11" x 9' 4" (1.52m x 2.85m) A modern design bathroom with white three piece suit and over

#### bath shower

BEDROOM 10' 2" x 12' 11" (3.12m x 3.94m) Master bedroom with Juliette balcany

BEDROOM 10' 2" x 9' 9" (3.12m x 2.99m) Second double bedroom

%epcGraph\_c\_1\_544%

GROUND FLOOR 69.30 sq. m. (745.93 sq. ft.)