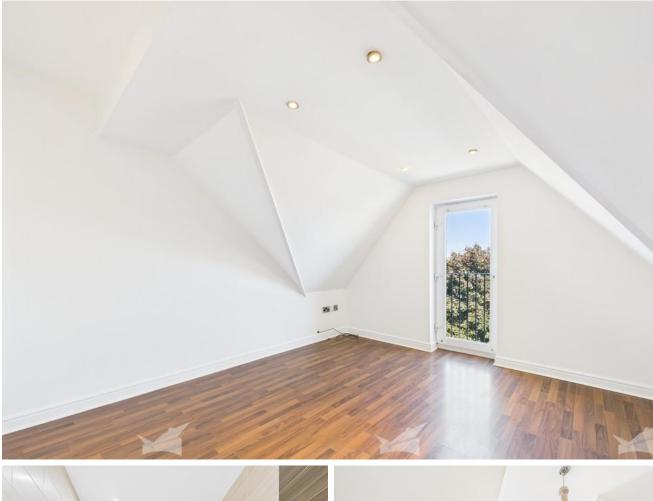

#### bath shower

BEDROOM 10' 2" x 12' 11" (3.12m x 3.94m) Master bedroom with Juliette balcany

BEDROOM 10' 2" x 9' 9" (3.12m x 2.99m) Second double bedroom

%epcGraph\_c\_1\_544%

GROUND FLOOR 69.30 sq. m. (745.93 sq. ft.)