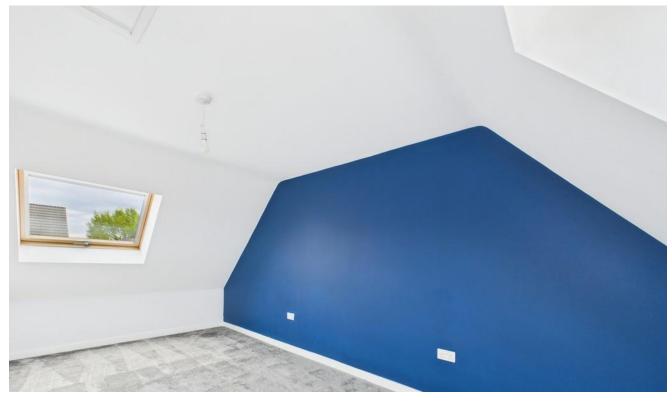

BATHROOM 5' 11" x 5' 6" (1.8m x 1.68m) A modern family bathroom fitted with a white three piece suite and over bath shower.

BEDROOM 19' 3" x 9' 1" (5.87m x 2.77m) A double bedroom situated on the second floor.