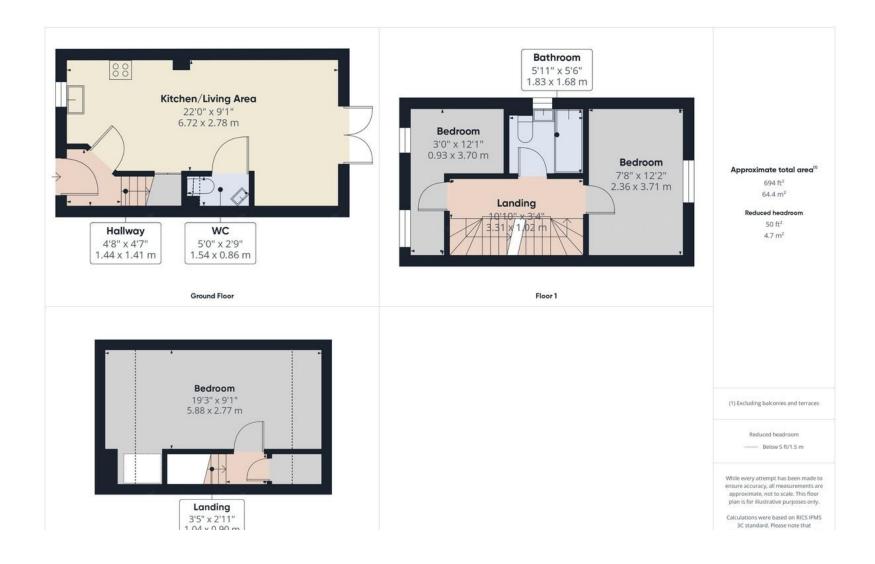

Martin&Co are pleased to present to the market a modern three bedroom semi-detached property situated in the heart of Scawthorpe. Briefly comprising of a kitchen/living area and wc on the ground floor. A double bedroom, single bedroom and family bathroom on the first floor. A second double bedroom on the second floor. Also benefits from off road parking and rear garden. Call now to arrange a viewing!

KITCHEN/LIVING AREA 22' 0" x 9' 1" (6.71m x 2.77m) A multi-functional space fitted with a range of beige wall and base units, complemented with wood effect worktops. Also benefits from an integrated gas hob, oven and extractor fan. There is also plumbing for a washing machine and space for a fridge/freezer.

WC 5' 0" x 2' 9" (1.52m x 0.84m) A useful WC situated on the ground floor.

BEDROOM 7' 8" x 12' 2" (2.34m x 3.71m) A double bedroom situated on the first floor.

BEDROOM 3' 0" x 12' 1" (0.91m x 3.68m) A single bedroom situated on the first floor.

BATHROOM 5' 11" x 5' 6" (1.8m x 1.68m) A modern family bathroom fitted with a white three piece suite and over bath shower.

BEDROOM 19' 3" x 9' 1" (5.87m x 2.77m) A double bedroom situated on the second floor.