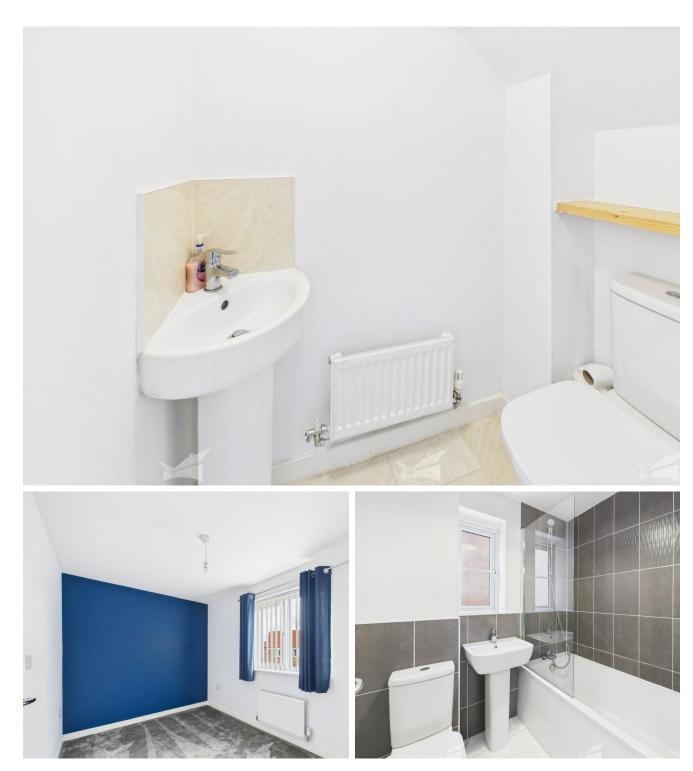

WC 5' 0" x 2' 9" (1.52m x 0.84m) A useful WC situated on the ground floor.

BEDROOM 7' 8" x 12' 2" (2.34m x 3.71m) A double bedroom situated on the first floor.

BEDROOM 3' 0" x 12' 1" (0.91m x 3.68m) A single bedroom situated on the first floor.

BATHROOM 5' 11" x 5' 6" (1.8m x 1.68m) A modern family bathroom fitted with a white three piece suite and over bath shower.

BEDROOM 19' 3" x 9' 1" (5.87m x 2.77m) A double bedroom situated on the second floor.