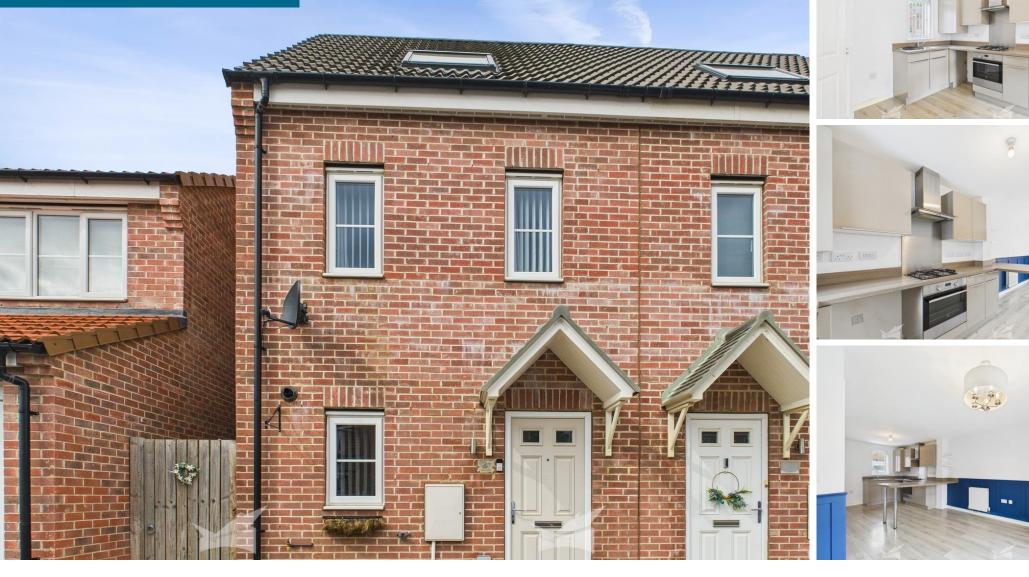

Martin&Co are pleased to present to the market a modern three bedroom semi-detached property situated in the heart of Scawthorpe. Briefly comprising of a kitchen/living area and wc on the ground floor. A double bedroom, single bedroom and family bathroom on the first floor. A second double bedroom on the second floor. Also benefits from off road parking and rear garden. Call now to arrange a viewing!

KITCHEN/LIVING AREA 22' 0" x 9' 1" (6.71m x 2.77m) A multi-functional space fitted with a range of beige wall and base units, complemented with wood effect worktops. Also benefits from an integrated gas hob, oven and extractor fan. There is also plumbing for a washing machine and space for a fridge/freezer.