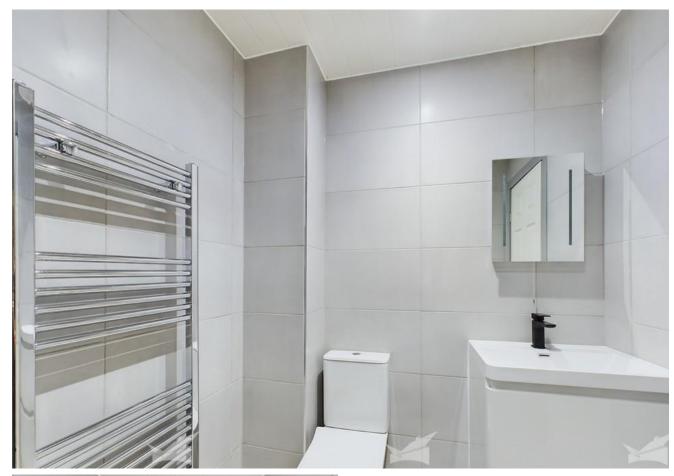

LIVING AREA 19' 3" x 11' 4" (5.87m x 3.45m) A spacious living area complimented with a bed, wardrobe, side table, two seater dining table with chairs, sofa, coffee table and TV cabinet.

KITCHEN 9' 3" x 5' 9" (2.82m x 1.75m) With a range of light grey wall and base units, complimented with wood effect worktops. Also benefits from an induction hob, oven, extractor fan, washing machine and fridge/freezer. BATHROOM 5' 9" x 7' 6" (1.75m x 2.29m) A modern bathroom fitted with white two piece suite and corner shower unit.