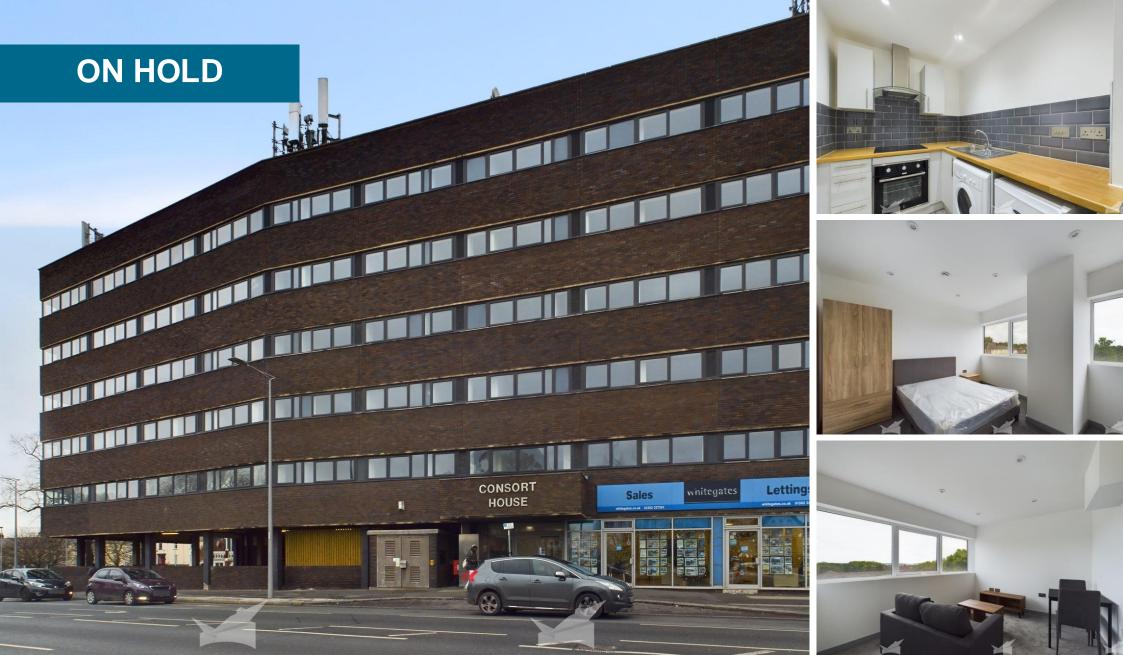

Consort House, Waterdale, £625 pcm

## Consort House, Waterdale,

Studio, 1 bedroom, 1 bathroom

## £625 pcm

- Date available: 24th June 2024
- Deposit: £721.15
- Part Furnished
- Council Tax band:
- Studio Apartment.
- Fully Refurbished.
- Modern Kitchen.
- Modern Bathroom.
- Washing Machine.
- Fridge/Freezer.
- Close to Local Amenities.

Martin and Co are pleased to present a newly refurbished studio apartment located in the City Centre. Briefly compromising of a Kitchen, Living Area and Bathroom. Also benefits from Washing Machine and Fridge/Freezer. Call now to arrange a viewing!

LIVING AREA 19' 3" x 11' 4" (5.87m x 3.45m) A spacious living area complimented with a bed, wardrobe, side table, two seater dining table with chairs, sofa, coffee table and TV cabinet.

KITCHEN 9' 3" x 5' 9" (2.82m x 1.75m) With a range of light grey wall and base units, complimented with wood effect worktops. Also benefits from an induction hob, oven, extractor fan, washing machine and fridge/freezer. BATHROOM 5' 9" x 7' 6" (1.75m x 2.29m) A modern bathroom fitted with white two piece suite and corner shower unit.