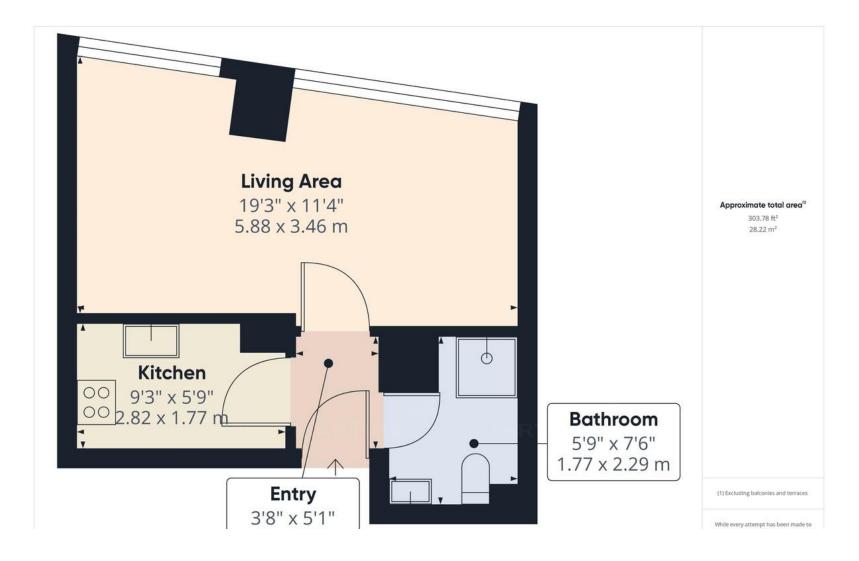

LIVING AREA 19' 3" x 11' 4" (5.87m x 3.45m) A spacious living area complimented with a bed, wardrobe, side table, two seater dining table with chairs, sofa, coffee table and TV cabinet.

KITCHEN 9' 3" x 5' 9" (2.82m x 1.75m) With a range of light grey wall and base units, complimented with wood effect worktops. Also benefits from an induction hob, oven, extractor fan, washing machine and fridge/freezer. BATHROOM 5' 9" x 7' 6" (1.75m x 2.29m) A modern bathroom fitted with white two piece suite and corner shower unit.