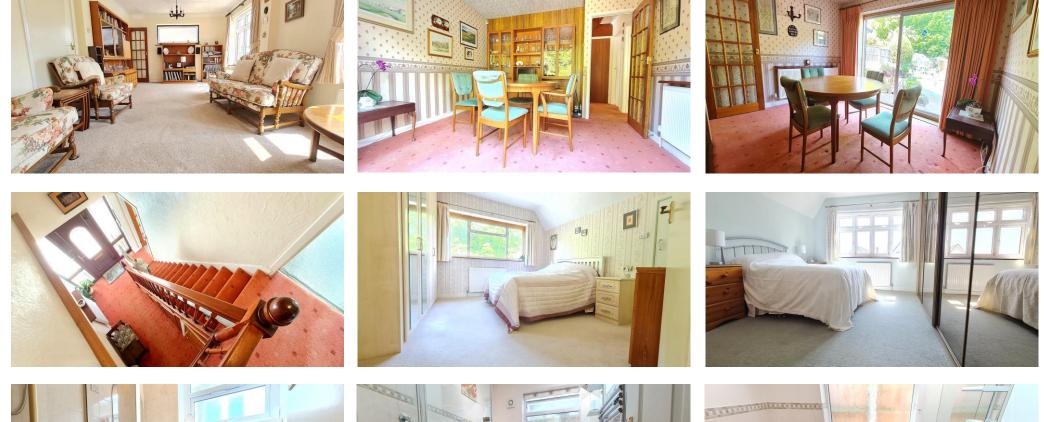

#### **Rooms:**

**Entrance Hall** 13' 5" x 7' 10" (4.09m x 2.39m)

Lounge / Dining Room 21' 8" x 13' 6" (6.60m x 4.11m)

**Kitchen / Breakfast Room** 13' 2" x 8' 9" (4.01m x 2.66m)

**Bedroom Three / Dining Room** 12' 5" x 12' 0" (3.78m x 3.65m)

#### **First Floor Landing**

**Bedroom** to Front 12' 3" x 13' 6" (3.73m x 4.11m)

**Bedroom** to Rear 12' 8" x 12' 4" (3.86m x 3.76m)

**First Floor Bathroom** 6' 1" x 5' 7" (1.85m x 1.70m)

**Rear Garden** In Excess of 90ft