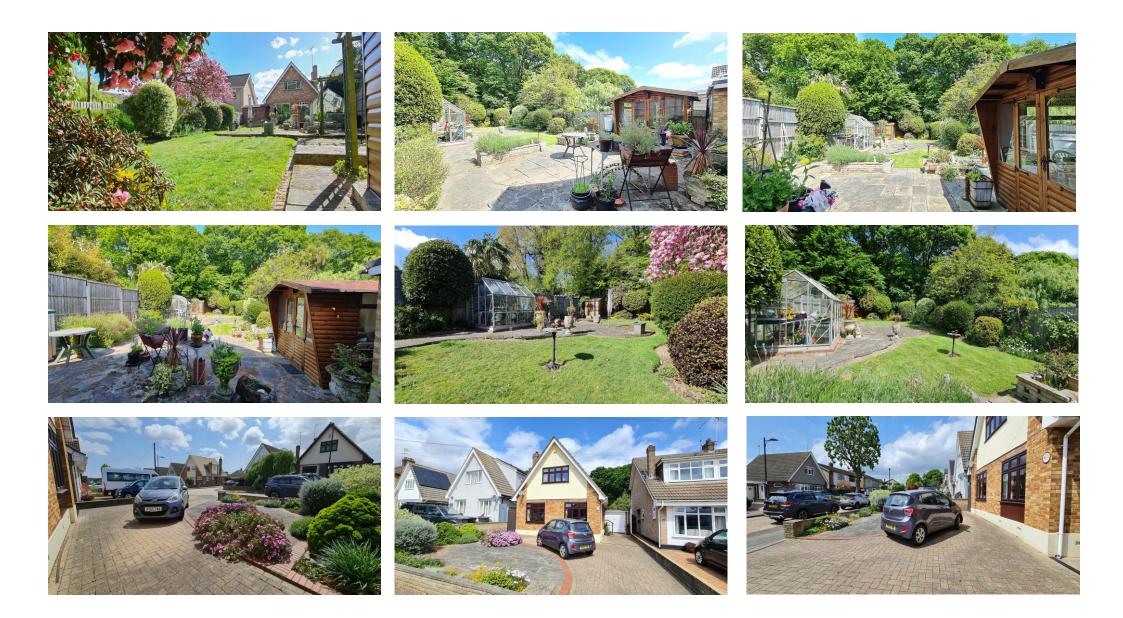

### Leigh-On-Sea, Guide Price £450,000 - £475,000, Three Bed Detached House

Currently a Detached Three Bed Chalet with **Potential to Easily Convert** by adding One Wall to a **FOUR BED !** Plenty of Extending Potential if Needed. Beautiful Lovely Size Garden with Summer House. Great Outlook. So Much Parking and Garage with door to Garden. **NO CHAIN** so Quick Move Possible

#### **First Floor Landing**

**Bedroom** to Front 12' 3" x 13' 6" (3.73m x 4.11m)

**Bedroom** to Rear 12' 8" x 12' 4" (3.86m x 3.76m)

**First Floor Bathroom** 6' 1" x 5' 7" (1.85m x 1.70m)

**Rear Garden** In Excess of 90ft

**Driveway** Allowing Multiple Parking

Garage with Up and Over Door to Front

 $\diamond$ 