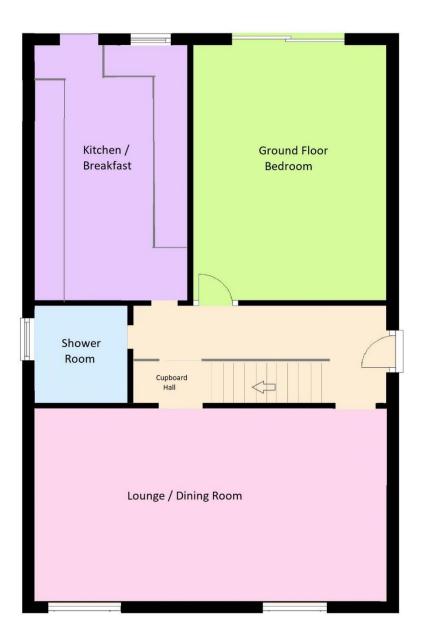

### Leigh-on-Sea, Essex, SS9 4RS

DETACHED THREE BED FAMILY HOME

GUIDE PRICE £450,000 - £475,000

ADD ONE WALL AND CHANGE TO A FOUR BED !

21FT 8 X 13FT 6 LOUNGE DINING ROOM

**13FT 2 KITCHEN / BREAKFAST ROOM** 

**ONE SHOWER ROOM ON EACH FLOOR** 

LOTS OF POTENTIAL TO EXTEND

**BEAUTIFUL GARDENS** 

**MULTIPLE OFF STREET PAKING** 

**OH, AND THERE IS NO CHAIN !** 

**Energy Performance Rating:** D

Council Tax Band: D

**Construction:** Standard Brick Built with Cavity Wall

#### **Rooms:**

**Entrance Hall** 13' 5" x 7' 10" (4.09m x 2.39m)

Lounge / Dining Room 21' 8" x 13' 6" (6.60m x 4.11m)

**Kitchen / Breakfast Room** 13' 2" x 8' 9" (4.01m x 2.66m)

**Bedroom Three / Dining Room** 12' 5" x 12' 0" (3.78m x 3.65m)

**Ground Floor Shower Room** 8' 2" x 5' 10" (2.49m x 1.78m)