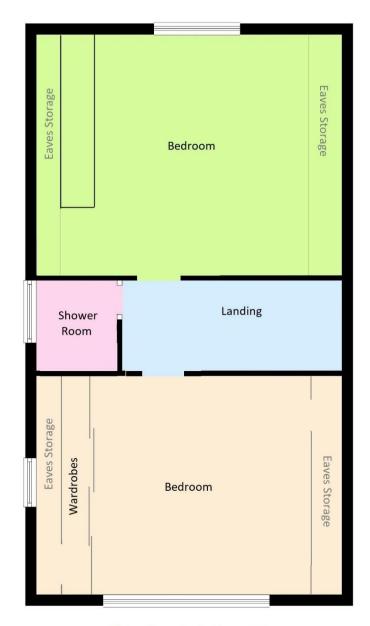

#### **First Floor Landing**

**Bedroom** to Front 12' 3" x 13' 6" (3.73m x 4.11m)

**Bedroom** to Rear 12' 8" x 12' 4" (3.86m x 3.76m)

**First Floor Bathroom** 6' 1" x 5' 7" (1.85m x 1.70m)

**Rear Garden** In Excess of 90ft