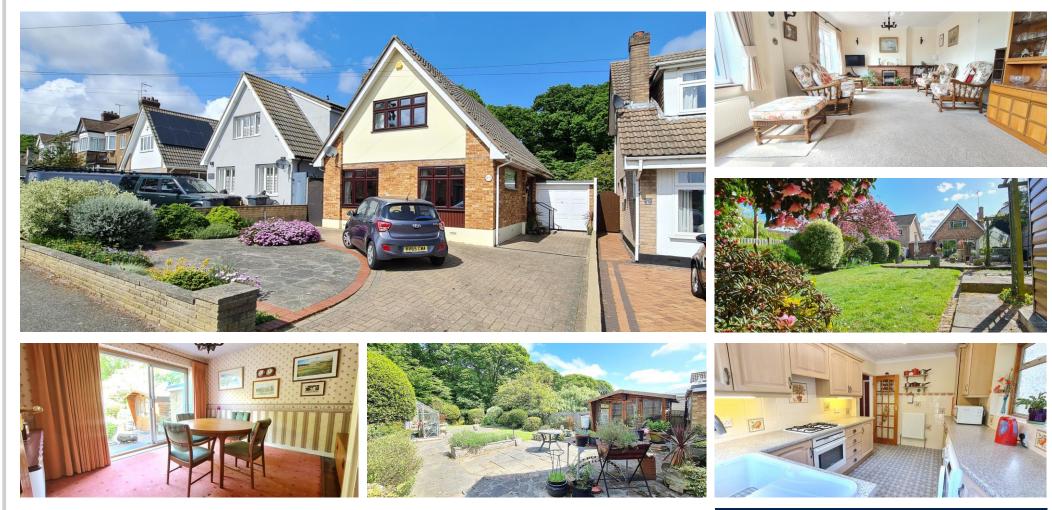

### Leigh-On-Sea, Guide Price £450,000 - £475,000, Three Bed Detached House

Currently a Detached Three Bed Chalet with **Potential to Easily Convert** by adding One Wall to a **FOUR BED !** Plenty of Extending Potential if Needed. Beautiful Lovely Size Garden with Summer House. Great Outlook. So Much Parking and Garage with door to Garden. **NO CHAIN** so Quick Move Possible

### Leigh-on-Sea, Essex, SS9 4RS

DETACHED THREE BED FAMILY HOME

GUIDE PRICE £450,000 - £475,000

ADD ONE WALL AND CHANGE TO A FOUR BED !

21FT 8 X 13FT 6 LOUNGE DINING ROOM

**13FT 2 KITCHEN / BREAKFAST ROOM** 

**Driveway** Allowing Multiple Parking

Garage with Up and Over Door to Front

 $\diamond$ 