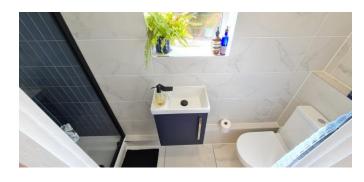

**Rooms:** 

20ft Entrance Hall with Two Walk-In Cupboards

Ground Floor Shower Room with Wash Hand Basin and WC

Open Plan Family Room / Fitted Kitchen / Study Area

Family Room Area with Folding Doors to Rear Garden 19' 8" x 9' 4" (5.99m x 2.84m)

## **Bedroom to Front**

9' 5" x 8' 1" (2.87m x 2.46m)

**Modern Family Bathroom** 

**Landscaped Gardens with Two Patio Areas** 