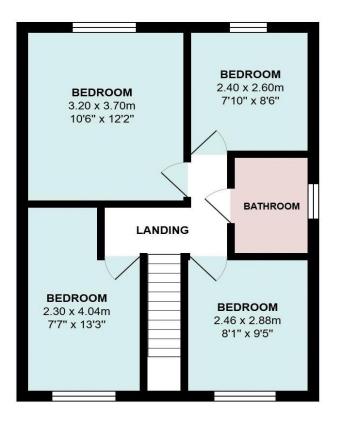

## **Ist Floor Landing**

#### **Bedroom to Rear**

12' 2" x 10' 6" (3.71m x 3.20m)

## **Bedroom To Front**

13' 3" x 7' 7" (4.04m x 2.31m)

## **Bedroom to Front**

9' 5" x 8' 1" (2.87m x 2.46m)

**Modern Family Bathroom** 

**Landscaped Gardens with Two Patio Areas** 