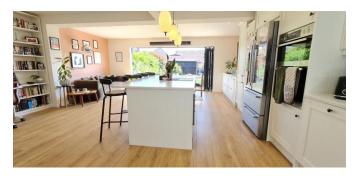

Modern Refurbished Kitchen / Dining Area 19' 8" x 8' 2" (5.99m x 2.49m)

Play Room off the Kitchen / Dining Area 10' 11" x 9' 6" (3.32m x 2.89m)

**Sep Utility Room** 

7' 10" x 6' 3" (2.39m x 1.90m)

**Sitting Room / Poss Bed Five** 10' 6" x 7' 10" (3.20m x 2.39m)