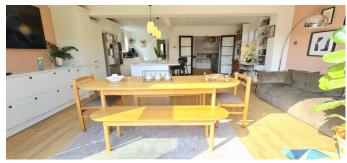

**Rooms:** 

20ft Entrance Hall with Two Walk-In Cupboards

Ground Floor Shower Room with Wash Hand Basin and WC

Open Plan Family Room / Fitted Kitchen / Study Area

Family Room Area with Folding Doors to Rear Garden 19' 8" x 9' 4" (5.99m x 2.84m)

Modern Refurbished Kitchen / Dining Area 19' 8" x 8' 2" (5.99m x 2.49m)

Play Room off the Kitchen / Dining Area 10' 11" x 9' 6" (3.32m x 2.89m)

**Sep Utility Room** 

7' 10" x 6' 3" (2.39m x 1.90m)

**Sitting Room / Poss Bed Five** 10' 6" x 7' 10" (3.20m x 2.39m)