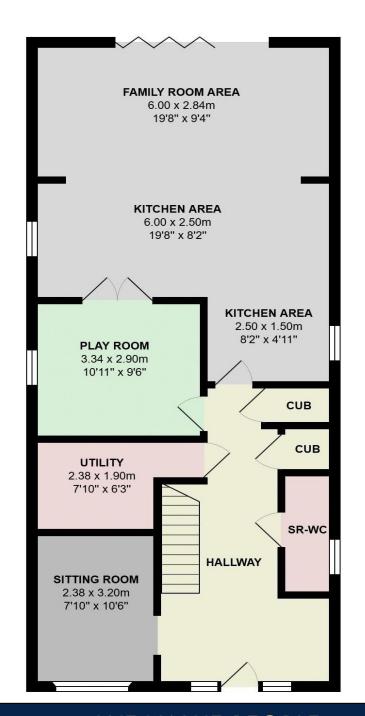

**Rooms:** 

20ft Entrance Hall with Two Walk-In Cupboards

Ground Floor Shower Room with Wash Hand Basin and WC

Open Plan Family Room / Fitted Kitchen / Study Area

Family Room Area with Folding Doors to Rear Garden 19' 8" x 9' 4" (5.99m x 2.84m)

Modern Refurbished Kitchen / Dining Area 19' 8" x 8' 2" (5.99m x 2.49m)

Play Room off the Kitchen / Dining Area 10' 11" x 9' 6" (3.32m x 2.89m)

**Sep Utility Room** 

7' 10" x 6' 3" (2.39m x 1.90m)

**Sitting Room / Poss Bed Five** 10' 6" x 7' 10" (3.20m x 2.39m)