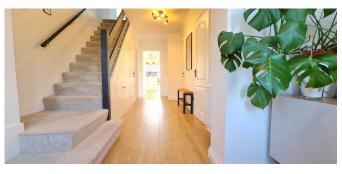

**Rooms:** 

20ft Entrance Hall with Two Walk-In Cupboards

Ground Floor Shower Room with Wash Hand Basin and WC

Open Plan Family Room / Fitted Kitchen / Study Area

Family Room Area with Folding Doors to Rear Garden 19' 8" x 9' 4" (5.99m x 2.84m)