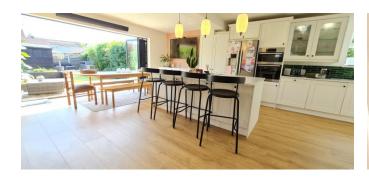

Modern Refurbished Kitchen / Dining Area 19' 8" x 8' 2" (5.99m x 2.49m)

Play Room off the Kitchen / Dining Area 10' 11" x 9' 6" (3.32m x 2.89m)

**Sep Utility Room** 

7' 10" x 6' 3" (2.39m x 1.90m)

**Sitting Room / Poss Bed Five** 10' 6" x 7' 10" (3.20m x 2.39m)