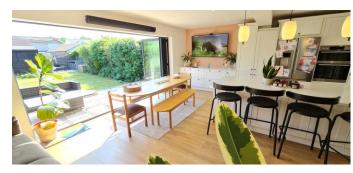

**Rooms:** 

20ft Entrance Hall with Two Walk-In Cupboards

Ground Floor Shower Room with Wash Hand Basin and WC

Open Plan Family Room / Fitted Kitchen / Study Area

Family Room Area with Folding Doors to Rear Garden 19' 8" x 9' 4" (5.99m x 2.84m)

Modern Refurbished Kitchen / Dining Area 19' 8" x 8' 2" (5.99m x 2.49m)

Play Room off the Kitchen / Dining Area 10' 11" x 9' 6" (3.32m x 2.89m)

**Sep Utility Room** 

7' 10" x 6' 3" (2.39m x 1.90m)

**Sitting Room / Poss Bed Five** 10' 6" x 7' 10" (3.20m x 2.39m)