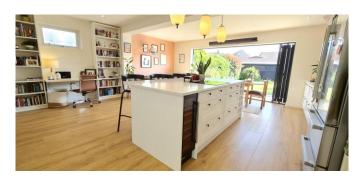

**Rooms:** 

20ft Entrance Hall with Two Walk-In Cupboards

Ground Floor Shower Room with Wash Hand Basin and WC

Open Plan Family Room / Fitted Kitchen / Study Area

Family Room Area with Folding Doors to Rear Garden 19' 8" x 9' 4" (5.99m x 2.84m)

Modern Refurbished Kitchen / Dining Area 19' 8" x 8' 2" (5.99m x 2.49m)

Play Room off the Kitchen / Dining Area 10' 11" x 9' 6" (3.32m x 2.89m)

**Sep Utility Room** 

7' 10" x 6' 3" (2.39m x 1.90m)

**Sitting Room / Poss Bed Five** 10' 6" x 7' 10" (3.20m x 2.39m)