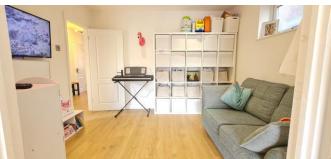

Modern Refurbished Kitchen / Dining Area 19' 8" x 8' 2" (5.99m x 2.49m)

Play Room off the Kitchen / Dining Area 10' 11" x 9' 6" (3.32m x 2.89m)

**Sep Utility Room** 

7' 10" x 6' 3" (2.39m x 1.90m)

**Sitting Room / Poss Bed Five** 10' 6" x 7' 10" (3.20m x 2.39m)