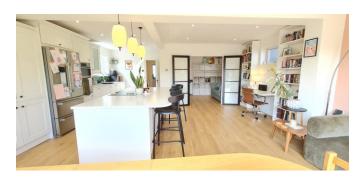

**Rooms:** 

20ft Entrance Hall with Two Walk-In Cupboards

Ground Floor Shower Room with Wash Hand Basin and WC

Open Plan Family Room / Fitted Kitchen / Study Area

Family Room Area with Folding Doors to Rear Garden 19' 8" x 9' 4" (5.99m x 2.84m)

Modern Refurbished Kitchen / Dining Area 19' 8" x 8' 2" (5.99m x 2.49m)

Play Room off the Kitchen / Dining Area 10' 11" x 9' 6" (3.32m x 2.89m)

**Sep Utility Room** 

7' 10" x 6' 3" (2.39m x 1.90m)

**Sitting Room / Poss Bed Five** 10' 6" x 7' 10" (3.20m x 2.39m)