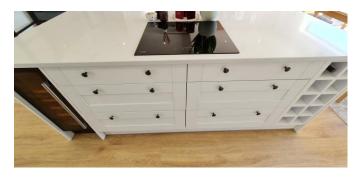

Modern Refurbished Kitchen / Dining Area 19' 8" x 8' 2" (5.99m x 2.49m)

Play Room off the Kitchen / Dining Area 10' 11" x 9' 6" (3.32m x 2.89m)

**Sep Utility Room** 

7' 10" x 6' 3" (2.39m x 1.90m)

**Sitting Room / Poss Bed Five** 10' 6" x 7' 10" (3.20m x 2.39m)