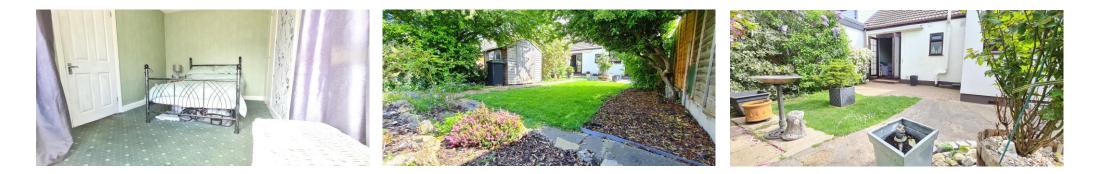

#### **Rooms:**

**Entrance Porch with Glazed Door to Hallway** 5' 3" x 2' 9" (1.60m x 0.84m)

**Entrance Hall** 16' 6'' x (5.03m )

Lounge to Front ( currently used as a Bedroom for Sleep and Home Working ) 13' 6" x 10' 10" (4.11m x 3.30m)

**Bedroom One with** Double Glazed Bay Window to Front & Fitted Wardrobes 13' 4" x 10' 8" (4.06m x 3.25m)

Modern Shower Room with Double Glazed Window to Rear

**Great Size Landscaped Rear Garden in Excess of 60FT** 