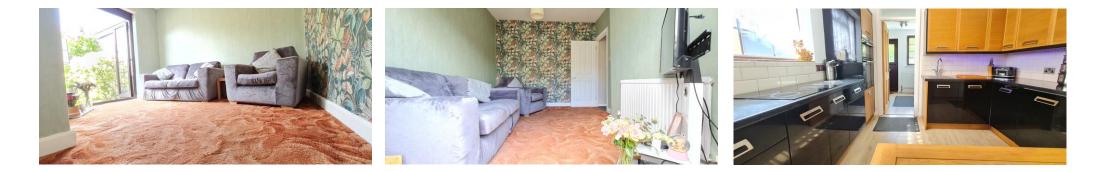

#### **Rooms:**

**Entrance Porch with Glazed Door to Hallway** 5' 3" x 2' 9" (1.60m x 0.84m)

**Entrance Hall** 16' 6'' x (5.03m )

Lounge to Front ( currently used as a Bedroom for Sleep and Home Working ) 13' 6" x 10' 10" (4.11m x 3.30m)