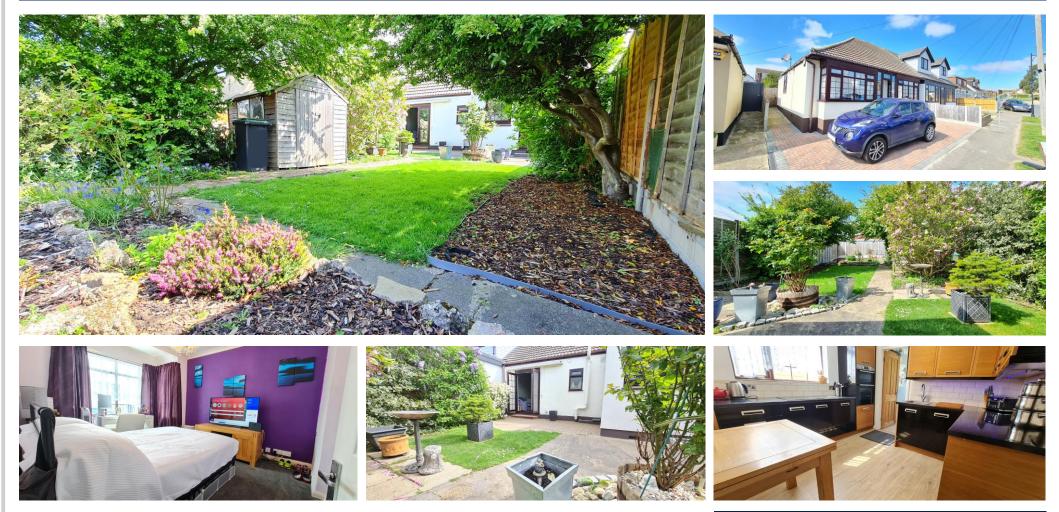

#### Benvenue Avenue, Essex, SS9 5SJ

LOVELY REAR GARDEN DIVIDED INTO THREE AREAS, PATIO, MAIN GARDEN AND VEGETABLE GROWING AREA

PERFECT TO PLACE A CABIN TO THE REAR OF THE GARDEN IDEAL FOR HOMEWORKING OR ENTERTAINING

WEST FACING SUNNY GARDEN IN EXCESS OF 60 FT

OFF STREET PARKING FOR UPTO TWO VEHICLES TO FRONT

**VIEWING ESSENTIAL** 

**Energy Performance Rating:** E

**Council Tax Band:** C

Inspected By: Thomas Devlin-James

**Bedroom One with** Double Glazed Bay Window to Front & Fitted Wardrobes 13' 4" x 10' 8" (4.06m x 3.25m)

Modern Shower Room with Double Glazed Window to Rear

**Great Size Landscaped Rear Garden in Excess of 60FT** 

Well screened rear garden with patio Area, good size area laid to lawn, well established with lots of charm and a vegetable growing area to rear. Plenty of Space for that Log Cabin to work from Home or to Entertain.

 $\blacklozenge$ 

Front Paved Drive for One to Two Vehicles

NOT JUST PROPERTY