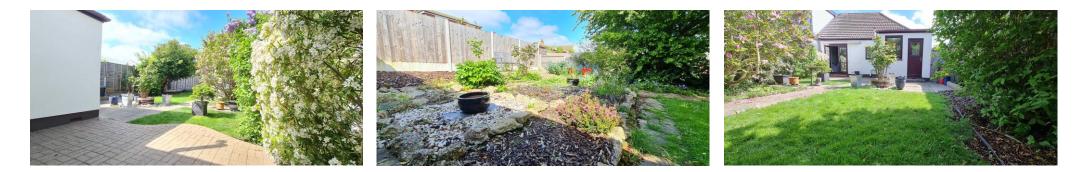

**Bedroom One with** Double Glazed Bay Window to Front & Fitted Wardrobes 13' 4" x 10' 8" (4.06m x 3.25m)

Modern Shower Room with Double Glazed Window to Rear

**Great Size Landscaped Rear Garden in Excess of 60FT** 

Well screened rear garden with patio Area, good size area laid to lawn, well established with lots of charm and a vegetable growing area to rear. Plenty of Space for that Log Cabin to work from Home or to Entertain.