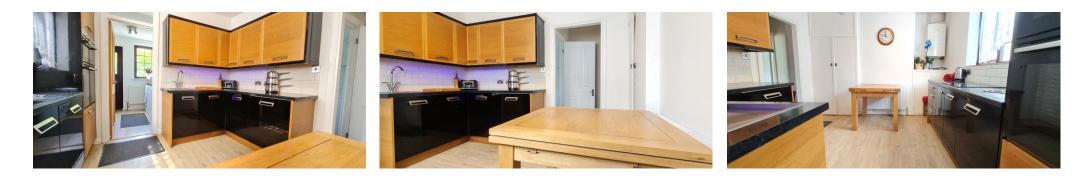

**Stylish Kitchen / Dining Room with Fitted "Bosch" Appliances** 12' 1" Narrows to 10' 7 x 10' 10" (3.68m x 3.30m)

**Utility Room with Door to Rear Garden and Fitted Appliances** 7' 3" x 7' (2.21m x 2.13m)