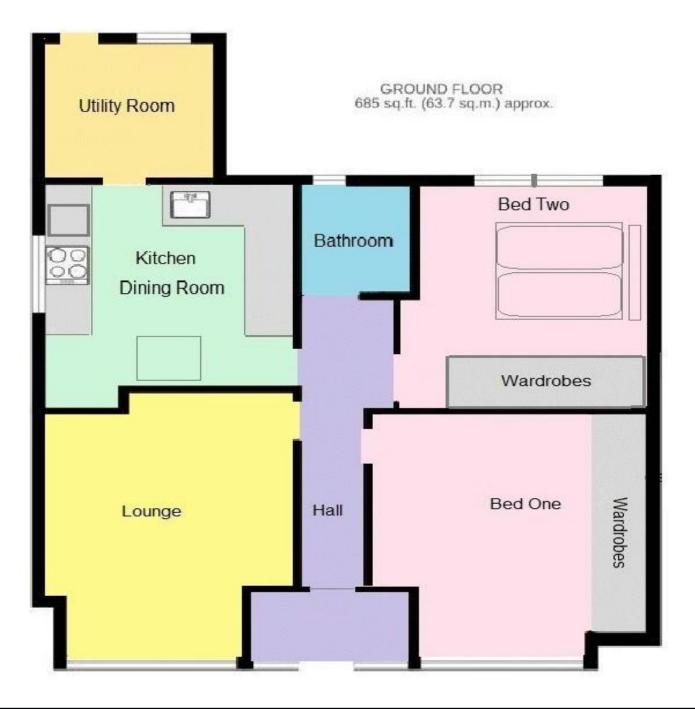

#### **Rooms:**

**Entrance Porch with Glazed Door to Hallway** 5' 3" x 2' 9" (1.60m x 0.84m)

**Entrance Hall** 16' 6'' x (5.03m )

Lounge to Front ( currently used as a Bedroom for Sleep and Home Working ) 13' 6" x 10' 10" (4.11m x 3.30m)

**Stylish Kitchen / Dining Room with Fitted "Bosch" Appliances** 12' 1" Narrows to 10' 7 x 10' 10" (3.68m x 3.30m)

**Utility Room with Door to Rear Garden and Fitted Appliances** 7' 3" x 7' (2.21m x 2.13m)

**Bedroom One with** Double Glazed Bay Window to Front & Fitted Wardrobes 13' 4" x 10' 8" (4.06m x 3.25m)

Modern Shower Room with Double Glazed Window to Rear

**Great Size Landscaped Rear Garden in Excess of 60FT** 