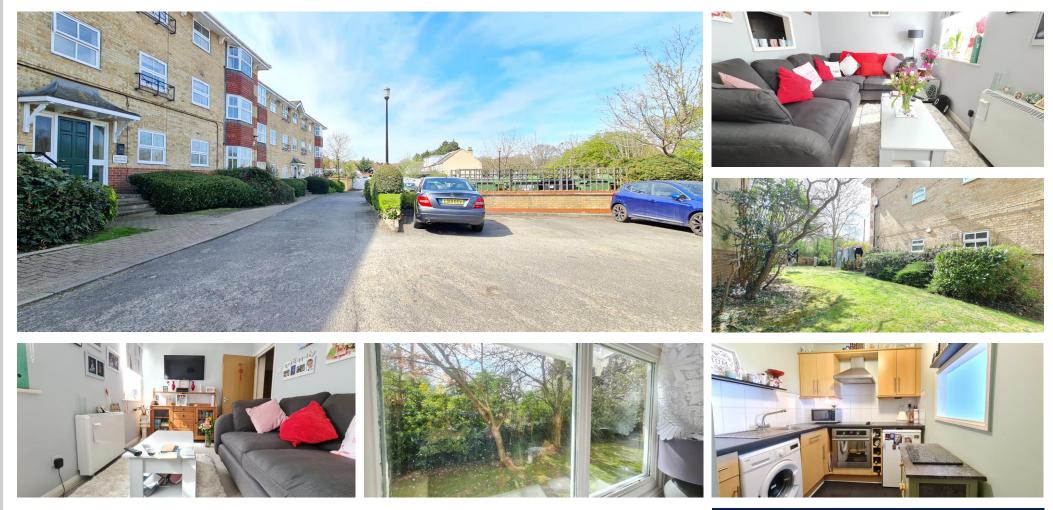

#### **Rooms:**

**Entrance Hall with Storage Cupboards** 7' 3" x 6' 7" (2.2m x 2.0m)

Lounge / Dining with Rural Views to Rear 13' 5" x 8' 10" (4.1m x 2.7m)

**Fitted Kitchen with Hatch to Lounge !** 9' 10" x 6' 10" (3m x 2.078m)