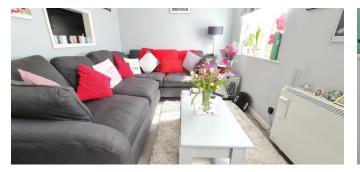

#### **Rooms:**

**Entrance Hall with Storage Cupboards** 7' 3" x 6' 7" (2.2m x 2.0m)

Lounge / Dining with Rural Views to Rear 13' 5" x 8' 10" (4.1m x 2.7m)

**Fitted Kitchen with Hatch to Lounge !** 9' 10" x 6' 10" (3m x 2.078m)