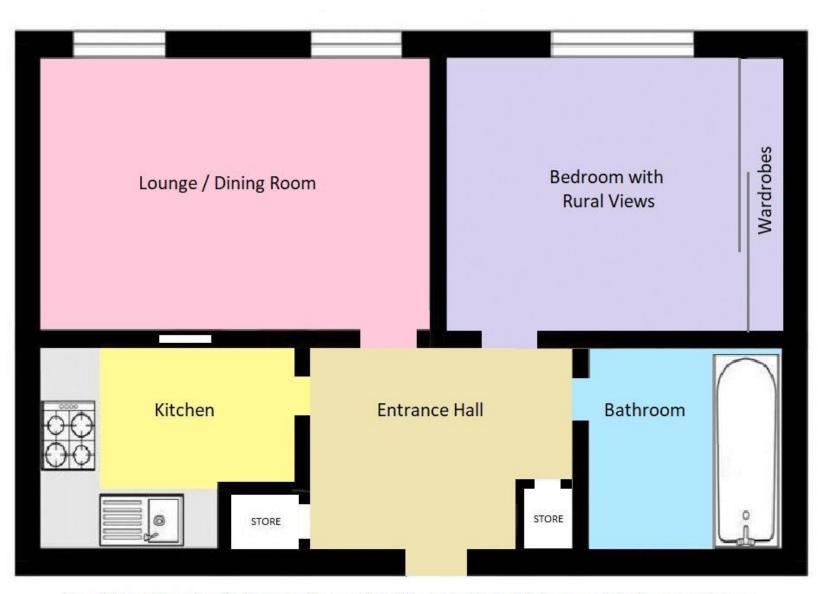

#### **Rooms:**

**Entrance Hall with Storage Cupboards** 7' 3" x 6' 7" (2.2m x 2.0m)

Lounge / Dining with Rural Views to Rear 13' 5" x 8' 10" (4.1m x 2.7m)

**Fitted Kitchen with Hatch to Lounge !** 9' 10" x 6' 10" (3m x 2.078m)

**Bedroom with Lovely Views over Woods / Farmland** 9' 9" x 9' 4" (2.97m x 2.856m)

**Family Bathroom with Shower over Bath, wc and Hand Basin** 6' 7" x 6' 3" (2m x 1.9m)

**Energy Performance Rating:** C