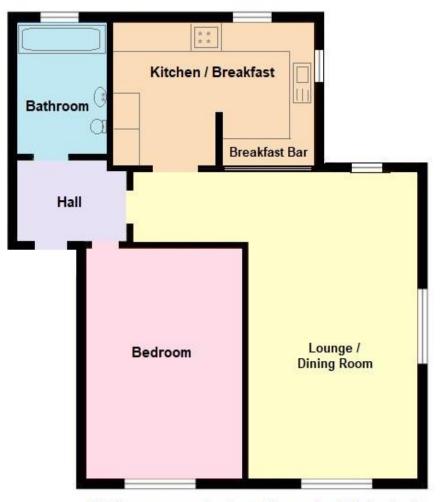

### **Entrance Hall**

Lounge / Dining Room 17' 2" x 10' 2" (5.23m x 3.10m)

**Kitchen / Breakfast Room** 10' 7" x 8' 2" (3.22m x 2.49m)

**Bedroom** overlooks Garden to Front 13' 2" x 9' 5" (4.01m x 2.87m)

**Family Bathroom** 7' 6" x 5' 7" (2.28m x 1.70m)

**Energy Performance Rating:** C

**Council Tax Band:** B

Inspected By: Thomas Devlin-James

 $\blacklozenge$ 

**Disclaimer:** The measurements indicated are supplied for guidance only, potential buyers are advised to re-check the measurements before committing to any expense.