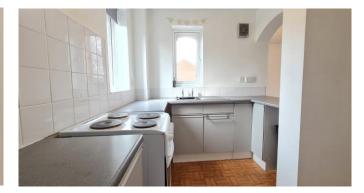

BRIGHT "DUAL ASPECT" 17FT LOUNGE / DINING ROOM OPENS TO KITCHEN

**10 FT 7 KITCHEN / BREAKFAST ROOM** 

LOUNGE AND BEDROOM FACE THE GARDENS TO FRONT

"NEW CARPETS" SCHEDULED TO BE FITTED

**COMMUNAL GARDENS & COMMUNAL PARKING** 

### **Entrance Hall**

Lounge / Dining Room 17' 2" x 10' 2" (5.23m x 3.10m)

**Kitchen / Breakfast Room** 10' 7" x 8' 2" (3.22m x 2.49m)

**Bedroom** overlooks Garden to Front 13' 2" x 9' 5" (4.01m x 2.87m)