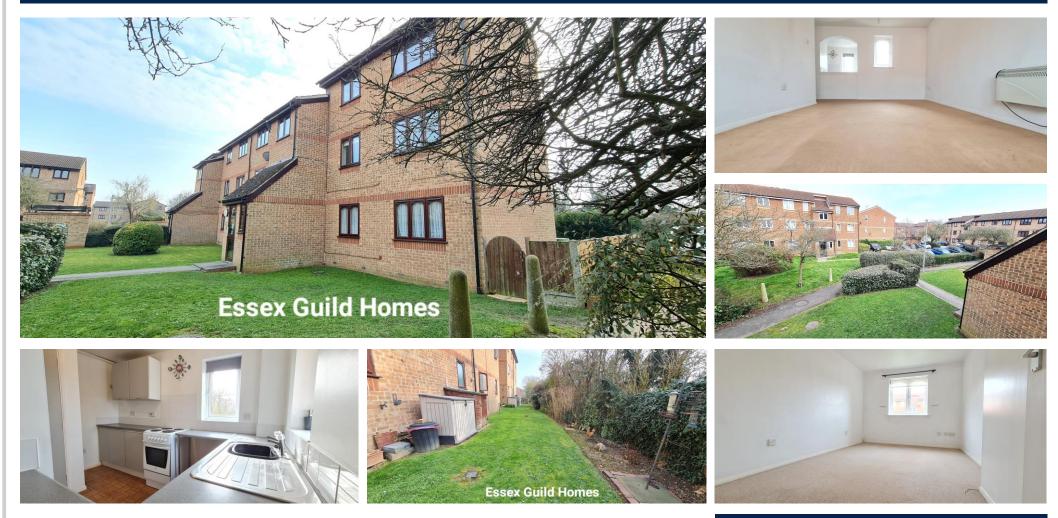

### **Entrance Hall**

Lounge / Dining Room 17' 2" x 10' 2" (5.23m x 3.10m)

**Kitchen / Breakfast Room** 10' 7" x 8' 2" (3.22m x 2.49m)

**Bedroom** overlooks Garden to Front 13' 2" x 9' 5" (4.01m x 2.87m)