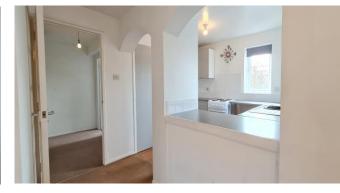

BRIGHT "DUAL ASPECT" 17FT LOUNGE / DINING ROOM OPENS TO KITCHEN

**10 FT 7 KITCHEN / BREAKFAST ROOM** 

LOUNGE AND BEDROOM FACE THE GARDENS TO FRONT

"NEW CARPETS" SCHEDULED TO BE FITTED

**COMMUNAL GARDENS & COMMUNAL PARKING** 

### **Entrance Hall**

Lounge / Dining Room 17' 2" x 10' 2" (5.23m x 3.10m)

**Kitchen / Breakfast Room** 10' 7" x 8' 2" (3.22m x 2.49m)

**Bedroom** overlooks Garden to Front 13' 2" x 9' 5" (4.01m x 2.87m)