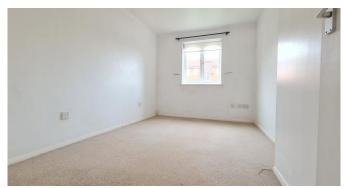

### **Entrance Hall**

Lounge / Dining Room 17' 2" x 10' 2" (5.23m x 3.10m)

**Kitchen / Breakfast Room** 10' 7" x 8' 2" (3.22m x 2.49m)

**Bedroom** overlooks Garden to Front 13' 2" x 9' 5" (4.01m x 2.87m)