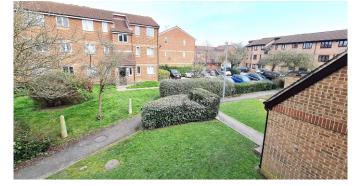

BRIGHT "DUAL ASPECT" 17FT LOUNGE / DINING ROOM OPENS TO KITCHEN

**10 FT 7 KITCHEN / BREAKFAST ROOM** 

LOUNGE AND BEDROOM FACE THE GARDENS TO FRONT

"NEW CARPETS" SCHEDULED TO BE FITTED

**COMMUNAL GARDENS & COMMUNAL PARKING** 