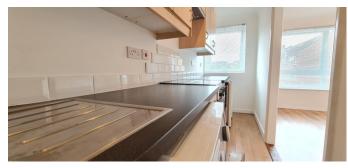

Musket Grove, Essex, SS9 5EY

**Rooms:** 

L Shaped Entrance Hall with Double Cupboard & Separate Airing Cupboard

Lounge / Dining Room with Large Window to Front

14' 1" x 10' 2" (4.29m x 3.10m)

Modern Fitted "Galley Style" Kitchen. Door to Lounge