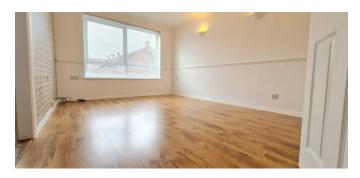

Musket Grove, Essex, SS9 5EY

**Rooms:** 

L Shaped Entrance Hall with Double Cupboard & Separate Airing Cupboard

Lounge / Dining Room with Large Window to Front

14' 1" x 10' 2" (4.29m x 3.10m)

Modern Fitted "Galley Style" Kitchen. Door to Lounge