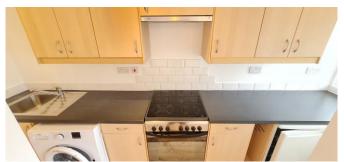

Musket Grove, Essex, SS9 5EY

**Rooms:** 

L Shaped Entrance Hall with Double Cupboard & Separate Airing Cupboard

Lounge / Dining Room with Large Window to Front

14' 1" x 10' 2" (4.29m x 3.10m)

Modern Fitted "Galley Style" Kitchen. Door to Lounge