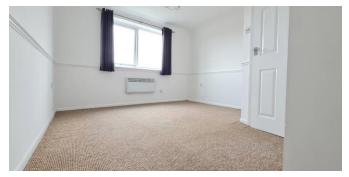

13' (3.96m)

**Bedroom One with Built-In Wardrobe** 

14' 10" max x 11' 8" (4.52m x 3.55m)

**Bathroom with Three Piece Suite and Shower Attachment to Bath** 

8' 8" x 5' 11" (2.64m x 1.80m)

**Energy Performance Rating:** D