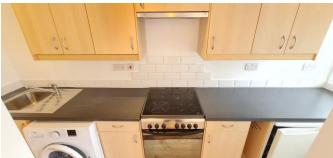

Musket Grove, Essex, SS9 5EY

**Rooms:** 

L Shaped Entrance Hall with Double Cupboard & Separate Airing Cupboard

Lounge / Dining Room with Large Window to Front

14' 1" x 10' 2" (4.29m x 3.10m)

Modern Fitted "Galley Style" Kitchen. Door to Lounge