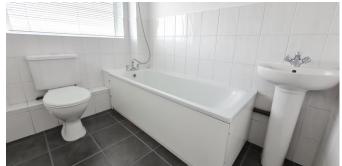

13' (3.96m)

**Bedroom One with Built-In Wardrobe** 

14' 10" max x 11' 8" (4.52m x 3.55m)

**Bathroom with Three Piece Suite and Shower Attachment to Bath** 

8' 8" x 5' 11" (2.64m x 1.80m)

**Energy Performance Rating:** D