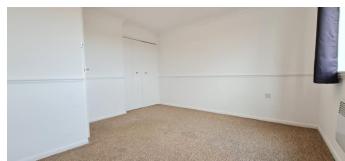

Musket Grove, Essex, SS9 5EY

**Rooms:** 

L Shaped Entrance Hall with Double Cupboard & Separate Airing Cupboard

Lounge / Dining Room with Large Window to Front

14' 1" x 10' 2" (4.29m x 3.10m)

Modern Fitted "Galley Style" Kitchen. Door to Lounge

13' (3.96m)

**Bedroom One with Built-In Wardrobe** 

14' 10" max x 11' 8" (4.52m x 3.55m)

**Bathroom with Three Piece Suite and Shower Attachment to Bath** 

8' 8" x 5' 11" (2.64m x 1.80m)

**Energy Performance Rating:** D