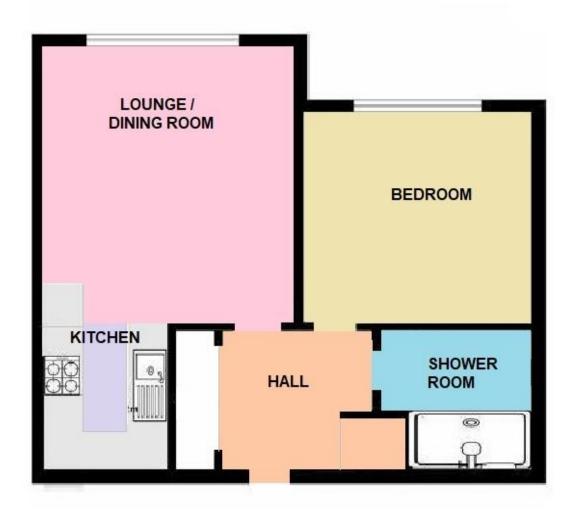

#### **Rooms:**

# **Entrance Hall**

7' 2" x 7' 0" (2.18m x 2.13m)

# **Lounge / Dining Room**

12' 5" x 12' 2" (3.78m x 3.71m)

#### Kitchen

8' 11" x 6' 8" (2.72m x 2.03m)

### **Bedroom**

10' 9" x 10' 6" (3.27m x 3.20m)

# **Bathroom**

7' 0" max x 6' 5" (2.13m max x 1.95m)

### Lease Info:

Ground Rent: £205 Yearly

Service Charge: £2040.16 Half Yearly Length of Lease: 80 Years Remaining

GROUND FLOOR 446 sq.ft. (41.4 sq.m.) approx.