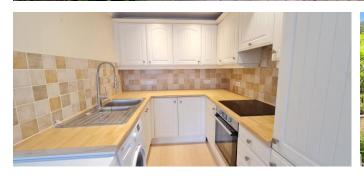

**WELL FITTED KITCHEN** 

**LUXURY SHOWER ROOM** 

**MUST BE VIEWED** 

**NO CHAIN AHEAD** 

**Energy Performance Rating:** C

Council Tax Band: B

**Inspected By:** Thomas Devlin-James

**Disclaimer:** The measurements indicated are supplied for guidance only, potential buyers are advised to re-check the measurements before committing to any expense.

#### Kitchen

8' 11" x 6' 8" (2.72m x 2.03m)