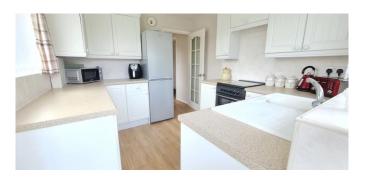

# **Entrance Hall**

# **Lounge / Dining Room**

16' 5" x 10' 10" (5.00m x 3.30m)

#### **Fitted Kitchen**

10' 0" x 9' 3" (3.05m x 2.82m)

### **Bedroom One**

13' 0" x 10' 10" (3.96m x 3.30m)

### **Bedroom Two**

9' 1" x 9' 0" (2.77m x 2.74m)

# **Family Bathroom**

6' 3" x 5' 6" (1.90m x 1.68m)

#### Rear Garden

28' 11" (8.81m)

**Detached Garage to Rear** 

Off Street Parking to Rear

Well Landscaped Front Garden with Potential for Off Street Parking

Well Established Side Garden with Shrubs and Bushes

#### Notes:

- \* Cavity Wall Brick Built Construction.
- \* Freehold Property
- \* Mains Water, Electricity, Gas, Sewerage
- \* Gas Boiler Heating System & Radiators
- \* Broadband Ultrafast 1000mbps Available
- \* Good Mobile Phone 4G Connection & 5G Coverage with O2 Coverage







































Garage to Rear with Parking In Front

# **Ground Floor**

Approx. 54.3 sq. metres (584.0 sq. feet)