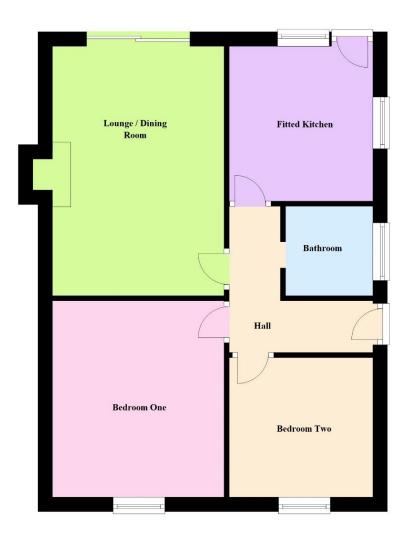

#### **Rooms:**

# **Entrance Hall**

# **Lounge / Dining Room**

16' 5" x 10' 10" (5.00m x 3.30m)

#### **Fitted Kitchen**

10' 0" x 9' 3" (3.05m x 2.82m)

### **Bedroom One**

13' 0" x 10' 10" (3.96m x 3.30m)

### **Bedroom Two**

9' 1" x 9' 0" (2.77m x 2.74m)

# **Family Bathroom**

6' 3" x 5' 6" (1.90m x 1.68m)

# **Ground Floor**

Approx. 54.3 sq. metres (584.0 sq. feet)