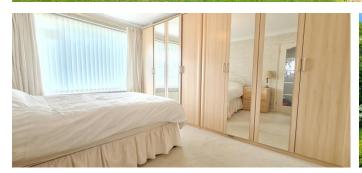

### **Bedroom One**

13' 0" x 10' 10" (3.96m x 3.30m)

### **Bedroom Two**

9' 1" x 9' 0" (2.77m x 2.74m)