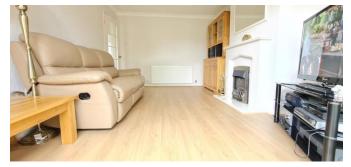

:**

# **Entrance Hall**

# **Lounge / Dining Room**

16' 5" x 10' 10" (5.00m x 3.30m)

#### **Fitted Kitchen**

10' 0" x 9' 3" (3.05m x 2.82m)

### **Bedroom One**

13' 0" x 10' 10" (3.96m x 3.30m)

### **Bedroom Two**

9' 1" x 9' 0" (2.77m x 2.74m)

# **Family Bathroom**

6' 3" x 5' 6" (1.90m x 1.68m)

#### Rear Garden

28' 11" (8.81m)

**Detached Garage to Rear** 

Off Street Parking to Rear

Well Landscaped Front Garden with Potential for Off Street Parking

Well Established Side Garden with Shrubs and Bushes

#### Notes:

- \* Cavity Wall Brick Built Construction.
- \* Freehold Property
- \* Mains Water, Electricity, Gas, Sewerage
- \* Gas Boiler Heating System & Radiators
- \* Broadband Ultrafast 1000mbps Available
- \* Good Mobile Phone 4G Connection & 5G Coverage with O2 Coverage







































Garage to Rear with Parking In Front

# **Ground Floor**

Approx. 54.3 sq. metres (584.0 sq. feet)