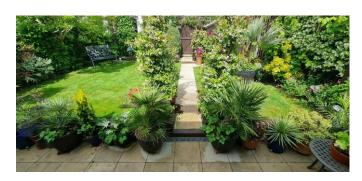

#### Rear Garden

28' 11" (8.81m)

**Detached Garage to Rear** 

Off Street Parking to Rear

Well Landscaped Front Garden with Potential for Off Street Parking

Well Established Side Garden with Shrubs and Bushes