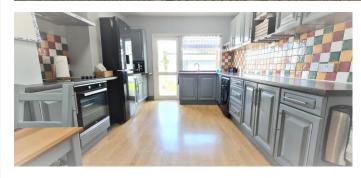

**Rooms:** 

**Entrance Hall** 

16' 7" x 0' 0" (5.05m x 0.00m)

Lounge

16' 7" x 11' 3" (5.05m x 3.43m)

**Conservatory** 

13' 4" x 4' 9" (4.06m x 1.45m)

**Kitchen / Dining Room** 

15' 4" x 10' 11" (4.67m x 3.32m)

**Bedroom One** 

12' 0" x 12' 0" (3.65m x 3.65m)

Bedroom Two

12' 9" x 12' 0" (3.88m x 3.65m)

**Bathroom** 

10' 8" x 4' 10" (3.25m x 1.47m)

Rear Garden