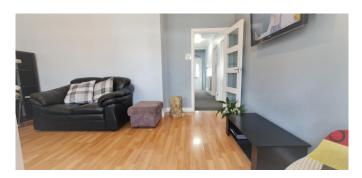

**Rooms:** 

**Entrance Hall** 

16' 7" x 0' 0" (5.05m x 0.00m)

Lounge

16' 7" x 11' 3" (5.05m x 3.43m)

**Conservatory** 

13' 4" x 4' 9" (4.06m x 1.45m)

**Kitchen / Dining Room** 