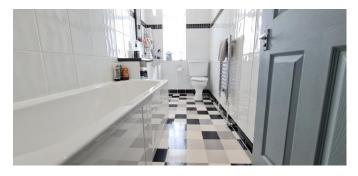

13 FT 4 X 4 FT 9 CONSERVATORY IDEAL SITTING AREA OR CURRENTLY USED FOR HOMEWORKING

10 FT 8 FAMILY BATHROOM WITH MODERN SUITE AND TILING

**UN-OVERLOOKED REAR GARDEN** 

**GARAGE AT BOTTOM OF REAR GARDEN** 

15' 4" x 10' 11" (4.67m x 3.32m)

**Bedroom One** 

12' 0" x 12' 0" (3.65m x 3.65m)

Bedroom Two

12' 9" x 12' 0" (3.88m x 3.65m)

**Bathroom** 

10' 8" x 4' 10" (3.25m x 1.47m)

Rear Garden