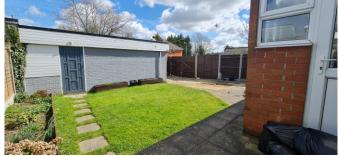

13 FT 4 X 4 FT 9 CONSERVATORY IDEAL SITTING AREA OR CURRENTLY USED FOR HOMEWORKING

10 FT 8 FAMILY BATHROOM WITH MODERN SUITE AND TILING

**UN-OVERLOOKED REAR GARDEN** 

**GARAGE AT BOTTOM OF REAR GARDEN** 

**Garage At Rear with Gates Allowing Side Access** 