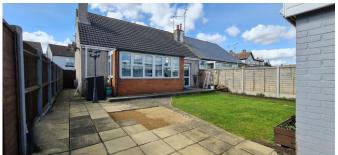

13 FT 4 X 4 FT 9 CONSERVATORY IDEAL SITTING AREA OR CURRENTLY USED FOR HOMEWORKING

10 FT 8 FAMILY BATHROOM WITH MODERN SUITE AND TILING

**UN-OVERLOOKED REAR GARDEN** 

**GARAGE AT BOTTOM OF REAR GARDEN** 

15' 4" x 10' 11" (4.67m x 3.32m)

**Bedroom One** 

12' 0" x 12' 0" (3.65m x 3.65m)

Bedroom Two

12' 9" x 12' 0" (3.88m x 3.65m)

**Bathroom** 

10' 8" x 4' 10" (3.25m x 1.47m)

Rear Garden

**Garage At Rear with Gates Allowing Side Access** 