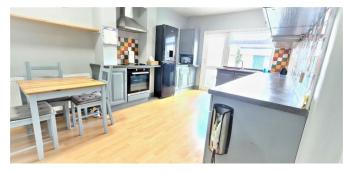

Council Tax Band: C EPC Rating: D

Castle Road, Essex, SS6 7QD

SUPERB, BUNGALOW WITH TWO DOUBLE BEDROOMS

JUST SECONDS FROM THE HIGH ST AND EASY WALKING DISTANCE TO TRAIN STATION

16 FT 7 LOUNGE / DINING ROOM AND 15 FT KITCHEN / BREAKFAST ROOM

**Rooms:** 

**Entrance Hall** 

16' 7" x 0' 0" (5.05m x 0.00m)

Lounge

16' 7" x 11' 3" (5.05m x 3.43m)

**Conservatory** 

13' 4" x 4' 9" (4.06m x 1.45m)

**Kitchen / Dining Room** 

15' 4" x 10' 11" (4.67m x 3.32m)

**Bedroom One** 

12' 0" x 12' 0" (3.65m x 3.65m)

Bedroom Two

12' 9" x 12' 0" (3.88m x 3.65m)

**Bathroom** 

10' 8" x 4' 10" (3.25m x 1.47m)

Rear Garden