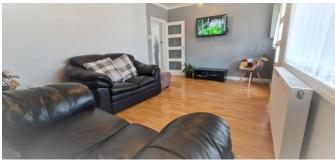

**Rooms:** 

**Entrance Hall** 

16' 7" x 0' 0" (5.05m x 0.00m)

Lounge

16' 7" x 11' 3" (5.05m x 3.43m)

**Conservatory** 

13' 4" x 4' 9" (4.06m x 1.45m)

**Kitchen / Dining Room** 