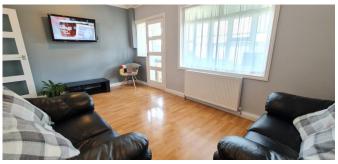

**Rooms:** 

**Entrance Hall** 

16' 7" x 0' 0" (5.05m x 0.00m)

Lounge

16' 7" x 11' 3" (5.05m x 3.43m)

**Conservatory** 

13' 4" x 4' 9" (4.06m x 1.45m)

**Kitchen / Dining Room** 

15' 4" x 10' 11" (4.67m x 3.32m)

**Bedroom One** 

12' 0" x 12' 0" (3.65m x 3.65m)

Bedroom Two

12' 9" x 12' 0" (3.88m x 3.65m)

**Bathroom** 

10' 8" x 4' 10" (3.25m x 1.47m)

Rear Garden