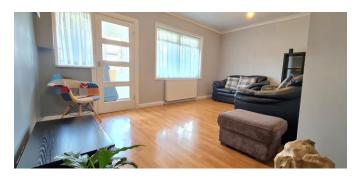

**Rooms:** 

**Entrance Hall** 

16' 7" x 0' 0" (5.05m x 0.00m)

Lounge

16' 7" x 11' 3" (5.05m x 3.43m)

**Conservatory** 

13' 4" x 4' 9" (4.06m x 1.45m)

**Kitchen / Dining Room** 