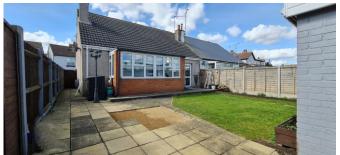

13 FT 4 X 4 FT 9 CONSERVATORY IDEAL SITTING AREA OR CURRENTLY USED FOR HOMEWORKING

10 FT 8 FAMILY BATHROOM WITH MODERN SUITE AND TILING

**UN-OVERLOOKED REAR GARDEN** 

**GARAGE AT BOTTOM OF REAR GARDEN** 

**Garage At Rear with Gates Allowing Side Access** 