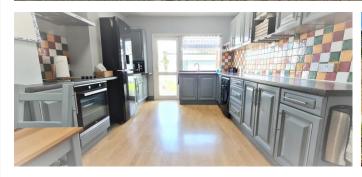

**Rooms:** 

**Entrance Hall** 

16' 7" x 0' 0" (5.05m x 0.00m)

Lounge

16' 7" x 11' 3" (5.05m x 3.43m)

**Conservatory** 

13' 4" x 4' 9" (4.06m x 1.45m)

**Kitchen / Dining Room** 

15' 4" x 10' 11" (4.67m x 3.32m)

**Bedroom One** 

12' 0" x 12' 0" (3.65m x 3.65m)

**Bedroom Two** 

12' 9" x 12' 0" (3.88m x 3.65m)

**Bathroom** 

10' 8" x 4' 10" (3.25m x 1.47m)

Rear Garden