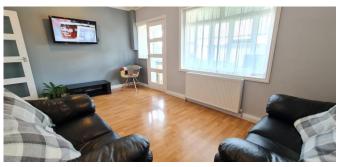

**Rooms:** 

**Entrance Hall** 

16' 7" x 0' 0" (5.05m x 0.00m)

Lounge

16' 7" x 11' 3" (5.05m x 3.43m)

**Conservatory** 

13' 4" x 4' 9" (4.06m x 1.45m)

**Kitchen / Dining Room** 