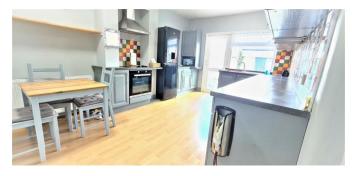

**Rooms:** 

**Entrance Hall** 

16' 7" x 0' 0" (5.05m x 0.00m)

Lounge

16' 7" x 11' 3" (5.05m x 3.43m)

**Conservatory** 

13' 4" x 4' 9" (4.06m x 1.45m)

**Kitchen / Dining Room** 

15' 4" x 10' 11" (4.67m x 3.32m)

**Bedroom One** 

12' 0" x 12' 0" (3.65m x 3.65m)

**Bedroom Two** 

12' 9" x 12' 0" (3.88m x 3.65m)

**Bathroom** 

10' 8" x 4' 10" (3.25m x 1.47m)

Rear Garden