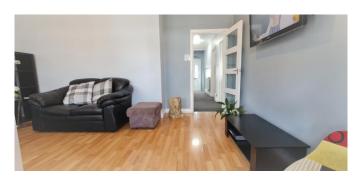

**Rooms:** 

**Entrance Hall** 

16' 7" x 0' 0" (5.05m x 0.00m)

Lounge

16' 7" x 11' 3" (5.05m x 3.43m)

**Conservatory** 

13' 4" x 4' 9" (4.06m x 1.45m)

**Kitchen / Dining Room** 