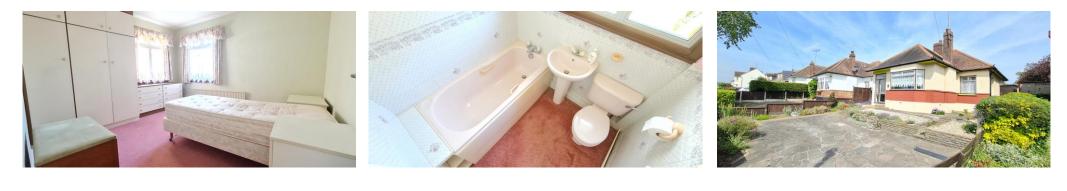

**Conservatory / Lean To** 12' 4" x 5' 6" (3.76m x 1.68m)

**Inner Hallway** 7' 7" (2.31m)

**Bedroom One** with Dual Aspect Windows to Front and Side 12' 3" x 11' 0" (3.73m x 3.35m)

**Bedroom Two** 10' 3" x 9' max (3.12m x 2.74m max)

**Bathroom** with Three Piece Suite 6' 2" x 5' 5" (1.88m x 1.65m)