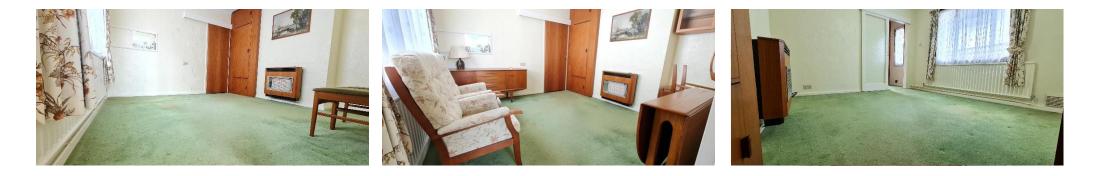

#### Rooms:

**Entrance Porch** 5' 7" x 5' 3" (1.70m x 1.60m)

**Entrance Hall** 6' 5" x 5' 10" (1.95m x 1.78m)

Lounge 13' 2" x 11' 11" (4.01m x 3.63m)

**Dining Room** 12' 0" x 11' 1" (3.65m x 3.38m)

**Fitted Kitchen** 9' 4" x 7' 6" (2.84m x 2.28m)

**Conservatory / Lean To** 12' 4" x 5' 6" (3.76m x 1.68m)

**Inner Hallway** 7' 7" (2.31m)

**Bedroom One** with Dual Aspect Windows to Front and Side 12' 3" x 11' 0" (3.73m x 3.35m)

**Bedroom Two** 10' 3" x 9' max (3.12m x 2.74m max)

**Bathroom** with Three Piece Suite 6' 2" x 5' 5" (1.88m x 1.65m)