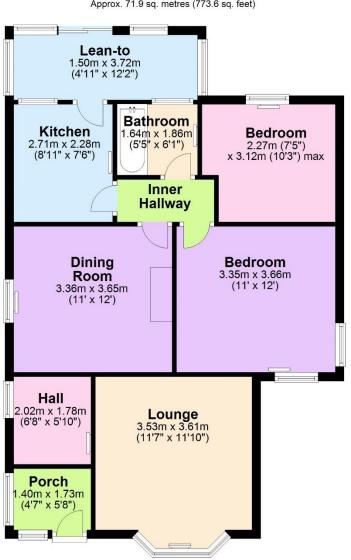

#### Rooms:

**Entrance Porch** 5' 7" x 5' 3" (1.70m x 1.60m)

**Entrance Hall** 6' 5" x 5' 10" (1.95m x 1.78m)

Lounge 13' 2" x 11' 11" (4.01m x 3.63m)

**Dining Room** 12' 0" x 11' 1" (3.65m x 3.38m)

**Fitted Kitchen** 9' 4" x 7' 6" (2.84m x 2.28m)

**Conservatory / Lean To** 12' 4" x 5' 6" (3.76m x 1.68m)

**Inner Hallway** 7' 7" (2.31m)

**Bedroom One** with Dual Aspect Windows to Front and Side 12' 3" x 11' 0" (3.73m x 3.35m)

**Bedroom Two** 10' 3" x 9' max (3.12m x 2.74m max)

**Bathroom** with Three Piece Suite 6' 2" x 5' 5" (1.88m x 1.65m)

## WE VALUE PEOPLE NOT JUST PROPERTY

 $\blacklozenge$ 

ESSEX GUILD HOMES: | 75 EASTWOOD ROAD, RAYLEIGH, ESSEX, SS6 7JN | TEL NO: 01268 777728 | www.essexguildhomes.co.uk

Ground Floor Approx. 71.9 sq. metres (773.6 sq. feet)

Total area: approx. 71.9 sq. metres (773.6 sq. feet)

 $\blacklozenge$ 

NOT JUST PROPERTY

 $\blacklozenge$ 

**♦** 

WE VALUE PEOPLE