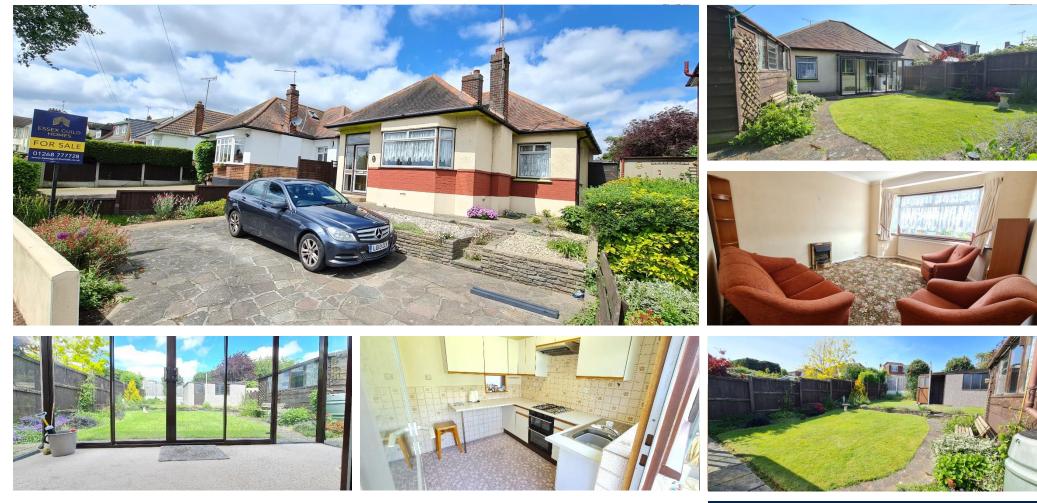

### Eastwood, £375,000, 2 Bedroom Detached Bungalow

DETACHED TWO BED BUNGALOW. Brought to you by Essex Guild Homes. Are you looking for a Nice Bungalow with HUGE POTENTIAL to Extend to the Rear or Upwards to create a FOUR BED Chalet ! General Updating required but Priced to Sell. Lounge, Dining Room, Bathroom, Kitchen. NO CHAIN

#### Eastwood, Essex, SS9 5SH

NO CHAIN / TWO BED DETACHED BUNGALOW

**PRICED TO SELL / UPDATING REQUIRED** 

IDEAL TO CONVERT TO CHALET OR EXTEND

**GOOD SIZE REAR GARDEN** 

**TWO RECEPTION ROOMS** 

GARAGE TO REAR VIA "RIGHT OF ACCESS" ROAD

OFF STREET PARKING TO FRONT WITH POTENTIAL FOR MORE

**VACANT / KEYS HELD** 

ALL LOCAL AMENITIES WITHIN EASY WALKING DISTANCE

**CLOSE TO PARKS, MORRISONS AND SCHOOLS** 

**Energy Performance Rating:** E

Council Tax Band: D

#### **Rear Garden**

Garage to Rear with "Right of Access" of Benvenue Road

Front Garden / Driveway