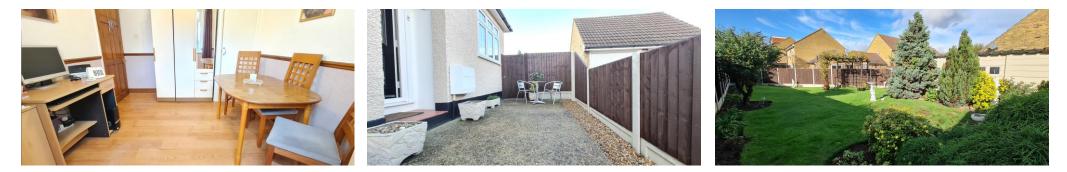

**Bedroom Two** with Double Glazed Window to Rear 10' 0" x 9' 2" (3.05m x 2.79m)

**Modern Fitted Shower Room** Fully Tiled with Heated Chrome Towel Radiator 6' 0" x 5' 6" (1.83m x 1.68m)

55 - 60ft Landscaped West Facing Rear Garden 55ft - 60ft

**Detached Garage in Garden** with Potential to Convert to Home Office / Gym / Garden Room

Landscaped Front Garden with Huge Potential for More Parking

Side Driveway approx. 40ft

**Notes:** We have been informed by the vendor that in 2022 the loft was fully insulated, and the roof was re-lined.