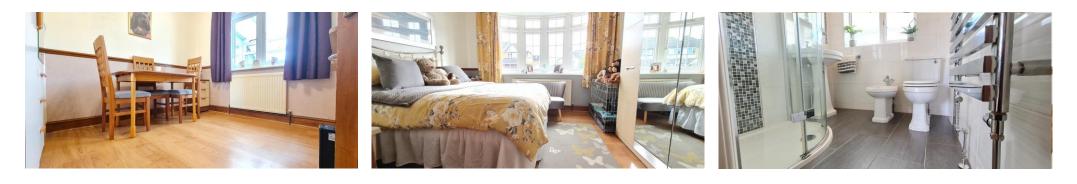

**Solid Wood Fully Fitted Kitchen** with Double Glazed Window and Door to Conservatory 11' 0" x 9' 0" (3.35m x 2.74m)

**Bedroom One** with Double Glazed Bay Window to Front 12' 2" x 11' 5" (3.71m x 3.48m)

**Bedroom Two** with Double Glazed Window to Rear 10' 0" x 9' 2" (3.05m x 2.79m)

**Modern Fitted Shower Room** Fully Tiled with Heated Chrome Towel Radiator 6' 0" x 5' 6" (1.83m x 1.68m)

55 - 60ft Landscaped West Facing Rear Garden 55ft - 60ft