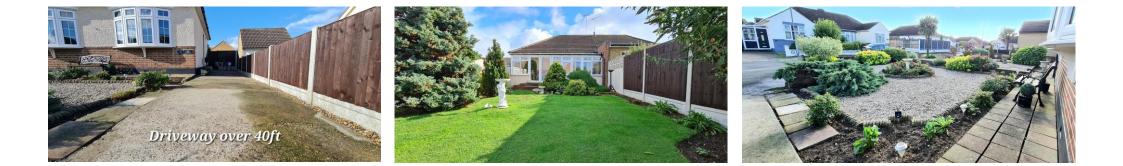

**Bedroom Two** with Double Glazed Window to Rear 10' 0" x 9' 2" (3.05m x 2.79m)

**Modern Fitted Shower Room** Fully Tiled with Heated Chrome Towel Radiator 6' 0" x 5' 6" (1.83m x 1.68m)

55 - 60ft Landscaped West Facing Rear Garden 55ft - 60ft

**Detached Garage in Garden** with Potential to Convert to Home Office / Gym / Garden Room

Landscaped Front Garden with Huge Potential for More Parking

Side Driveway approx. 40ft

**Notes:** We have been informed by the vendor that in 2022 the loft was fully insulated, and the roof was re-lined.