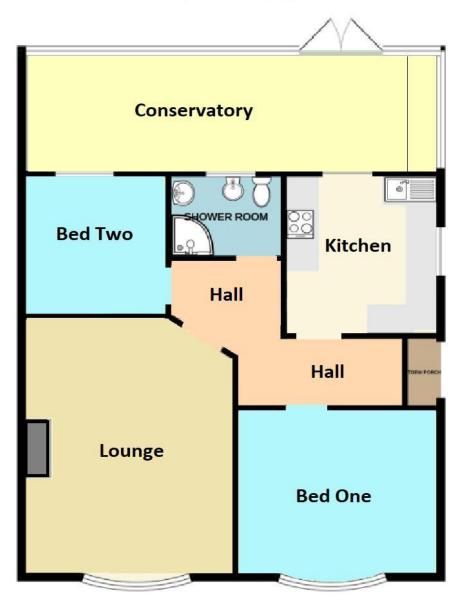

#### **Rooms:**

Shaped Entrance Hall with Wood Flooring

**Lounge** with Bay Window to Front and Feature Fireplace 15' 7" x 12' 4" (4.75m x 3.76m)

**Conservatory** Overlooking Landscaped West Facing Rear Garden 23' 0" x 7' 0" (7.01m x 2.13m)

**Solid Wood Fully Fitted Kitchen** with Double Glazed Window and Door to Conservatory 11' 0" x 9' 0" (3.35m x 2.74m)

**Bedroom One** with Double Glazed Bay Window to Front 12' 2" x 11' 5" (3.71m x 3.48m)

**Bedroom Two** with Double Glazed Window to Rear 10' 0" x 9' 2" (3.05m x 2.79m)

**Modern Fitted Shower Room** Fully Tiled with Heated Chrome Towel Radiator 6' 0" x 5' 6" (1.83m x 1.68m)

55 - 60ft Landscaped West Facing Rear Garden 55ft - 60ft

GROUND FLOOR 992 sq.ft. (92.1 sq.m.) approx.