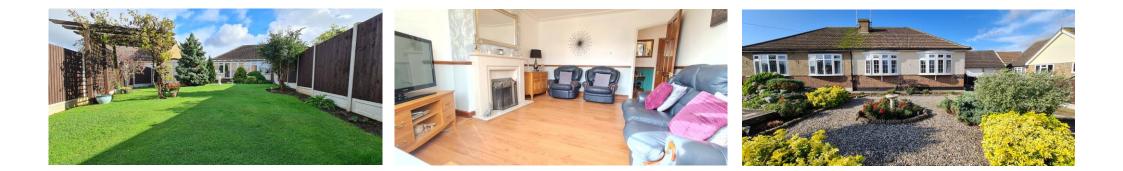

#### Rayleigh, Essex, SS6 9DJ

GREAT SIZE SEMI-DETACHED BUNGALOW WITH TWO DOUBLE BEDS

55FT to 60FT WEST FACING WELL LANDSCAPED REAR GARDEN

DETACHED GARAGE / IDEAL TO CONVERT TO HOME OFFICE OR GYM

23FT CONSERVATORY OVERLOOKING GARDEN

#### **Rooms:**

Shaped Entrance Hall with Wood Flooring

**Lounge** with Bay Window to Front and Feature Fireplace 15' 7" x 12' 4" (4.75m x 3.76m)

**Conservatory** Overlooking Landscaped West Facing Rear Garden 23' 0" x 7' 0" (7.01m x 2.13m)

**Bedroom Two** with Double Glazed Window to Rear 10' 0" x 9' 2" (3.05m x 2.79m)

**Modern Fitted Shower Room** Fully Tiled with Heated Chrome Towel Radiator 6' 0" x 5' 6" (1.83m x 1.68m)

55 - 60ft Landscaped West Facing Rear Garden 55ft - 60ft