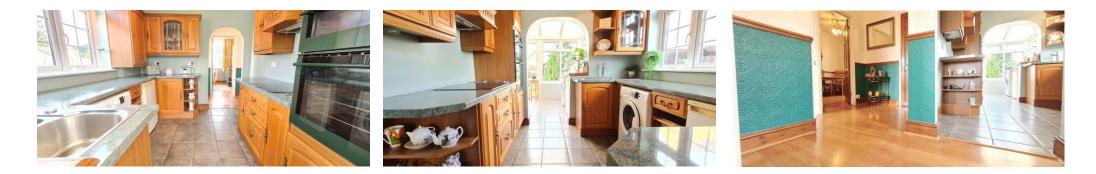

SOLID WOOD FITTED KITCHEN

**15FT LOUNGE WITH BAY WINDOW TO FRONT AND FEATURE FIREPLACE** 

MODERN FITTED SHOWER ROOM WITH HEATED CHROME TOWEL RADIATOR

SPACE TO EXTEND TO REAR OR UPWARDS WITH A LOFT CONVERSION !

**Solid Wood Fully Fitted Kitchen** with Double Glazed Window and Door to Conservatory 11' 0" x 9' 0" (3.35m x 2.74m)

**Bedroom One** with Double Glazed Bay Window to Front 12' 2" x 11' 5" (3.71m x 3.48m)