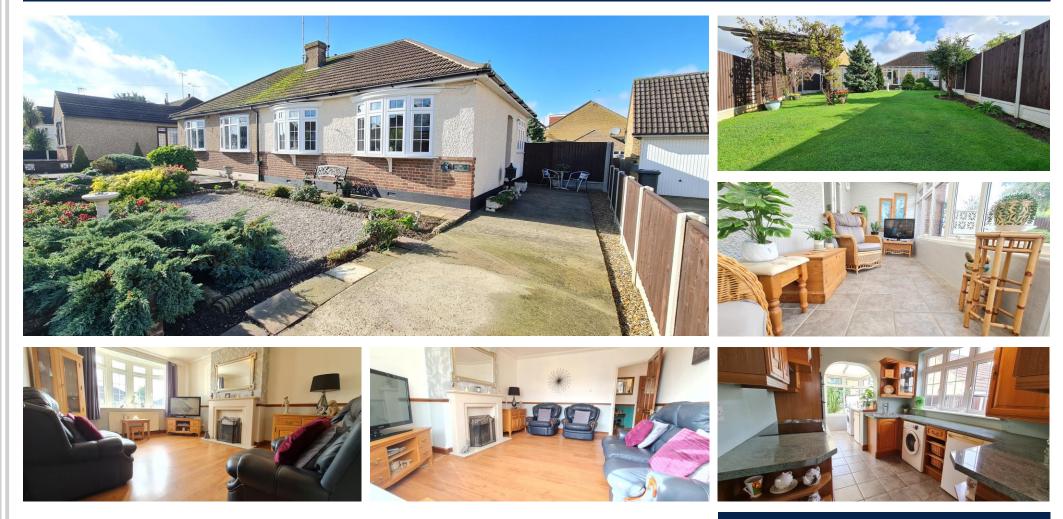

## Rayleigh, Guide Price £420,000 - £430,000, 2 Bed Semi-Detached Bungalow

Essex Guild Homes are Delighted to Offer this Semi-Detached Bungalow with Two Double Beds. Lovely Big "West Facing" Fully Landscaped Rear Garden. Good Size Rooms: 15ft 7 Lounge with Feature Fireplace, 23ft Conservatory overlooking Garden. Detached Garage to Rear and Lots of Parking with Potential for More.

#### Rayleigh, Essex, SS6 9DJ

GREAT SIZE SEMI-DETACHED BUNGALOW WITH TWO DOUBLE BEDS

55FT to 60FT WEST FACING WELL LANDSCAPED REAR GARDEN

DETACHED GARAGE / IDEAL TO CONVERT TO HOME OFFICE OR GYM

23FT CONSERVATORY OVERLOOKING GARDEN

#### **Rooms:**

Shaped Entrance Hall with Wood Flooring

**Lounge** with Bay Window to Front and Feature Fireplace 15' 7" x 12' 4" (4.75m x 3.76m)

**Conservatory** Overlooking Landscaped West Facing Rear Garden 23' 0" x 7' 0" (7.01m x 2.13m)

**Solid Wood Fully Fitted Kitchen** with Double Glazed Window and Door to Conservatory 11' 0" x 9' 0" (3.35m x 2.74m)

**Bedroom One** with Double Glazed Bay Window to Front 12' 2" x 11' 5" (3.71m x 3.48m)

**Bedroom Two** with Double Glazed Window to Rear 10' 0" x 9' 2" (3.05m x 2.79m)

**Modern Fitted Shower Room** Fully Tiled with Heated Chrome Towel Radiator 6' 0" x 5' 6" (1.83m x 1.68m)

55 - 60ft Landscaped West Facing Rear Garden 55ft - 60ft

**Detached Garage in Garden** with Potential to Convert to Home Office / Gym / Garden Room

Landscaped Front Garden with Huge Potential for More Parking

Side Driveway approx. 40ft

**Notes:** We have been informed by the vendor that in 2022 the loft was fully insulated, and the roof was re-lined.