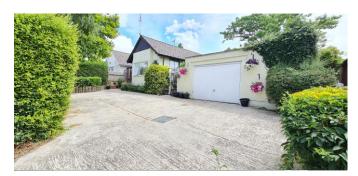

9' 2" x 8' (2.79m x 2.44m)

Rear Garden "Park Like" Extending to Well over 100ft

Side Garden with (((( HUGE POTENTIAL )))) for Side Extension and

**POTENTIAL** For a Detached Home

Garage and Driveway Allowing Multiple Parking