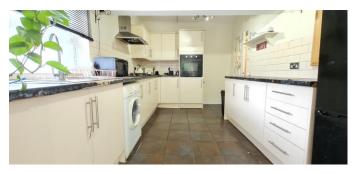

22 FT 6 OPEN PLAN FITTED KITCHEN TO BREAKFAST AREA WITH DOUBLE DOORS TO GARDEN

**GOOD SIZE FAMILY BATHROOM** 

**REAR AND SIDE GARDEN** WHICH **MUST BE SEEN** 

**IDEAL TO EXTEND TO SIDE, REAR OR UPWARDS (STPP)** 

**Rooms:** 

**Entrance Porch** 

5' 8" x 4' 8" (1.73m x 1.42m)

**Entrance Hall** 

11' (3.35m)

Open Plan Lounge / Dining Room with Doors to Huge Rear Garden

25' 9" x 10' 3" (7.84m x 3.12m)

Open Plan Kitchen / Breakfast Room with Doors to Rear Garden