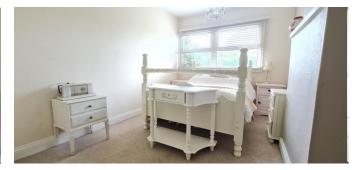

22' 6" x 8' 10" (6.85m x 2.69m)

Master Bedroom with Feature Fireplace

and Sliding Doors to Side Garden

14' 5" x 11' 1" (4.39m x 3.38m)

**Bedroom Two** with Window to Side

14' 9" x 9' 4" (4.49m x 2.84m)

**Family Bathroom** 