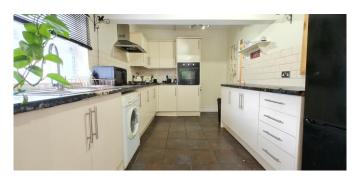

22 FT 6 OPEN PLAN FITTED KITCHEN TO BREAKFAST AREA WITH DOUBLE DOORS TO GARDEN

**GOOD SIZE FAMILY BATHROOM** 

**REAR AND SIDE GARDEN** WHICH **MUST BE SEEN** 

**IDEAL TO EXTEND TO SIDE, REAR OR UPWARDS (STPP)** 

**Rooms:** 

**Entrance Porch** 

5' 8" x 4' 8" (1.73m x 1.42m)

**Entrance Hall** 

11' (3.35m)

Open Plan Lounge / Dining Room with Doors to Huge Rear Garden

25' 9" x 10' 3" (7.84m x 3.12m)

Open Plan Kitchen / Breakfast Room with Doors to Rear Garden

22' 6" x 8' 10" (6.85m x 2.69m)

Master Bedroom with Feature Fireplace

and Sliding Doors to Side Garden

14' 5" x 11' 1" (4.39m x 3.38m)

**Bedroom Two** with Window to Side

14' 9" x 9' 4" (4.49m x 2.84m)

**Family Bathroom** 