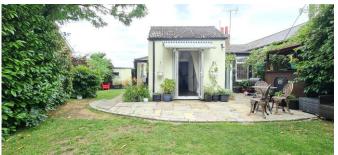

22 FT 6 OPEN PLAN FITTED KITCHEN TO BREAKFAST AREA WITH DOUBLE DOORS TO GARDEN

**GOOD SIZE FAMILY BATHROOM** 

**REAR AND SIDE GARDEN** WHICH **MUST BE SEEN** 

**IDEAL TO EXTEND TO SIDE, REAR OR UPWARDS (STPP)** 

9' 2" x 8' (2.79m x 2.44m)

Rear Garden "Park Like" Extending to Well over 100ft

Side Garden with (((( HUGE POTENTIAL )))) for Side Extension and

**POTENTIAL** For a Detached Home

Garage and Driveway Allowing Multiple Parking