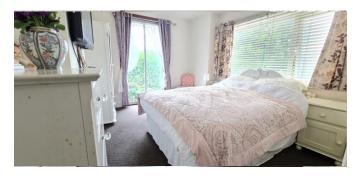

22' 6" x 8' 10" (6.85m x 2.69m)

Master Bedroom with Feature Fireplace

and Sliding Doors to Side Garden

14' 5" x 11' 1" (4.39m x 3.38m)

**Bedroom Two** with Window to Side

14' 9" x 9' 4" (4.49m x 2.84m)

**Family Bathroom** 