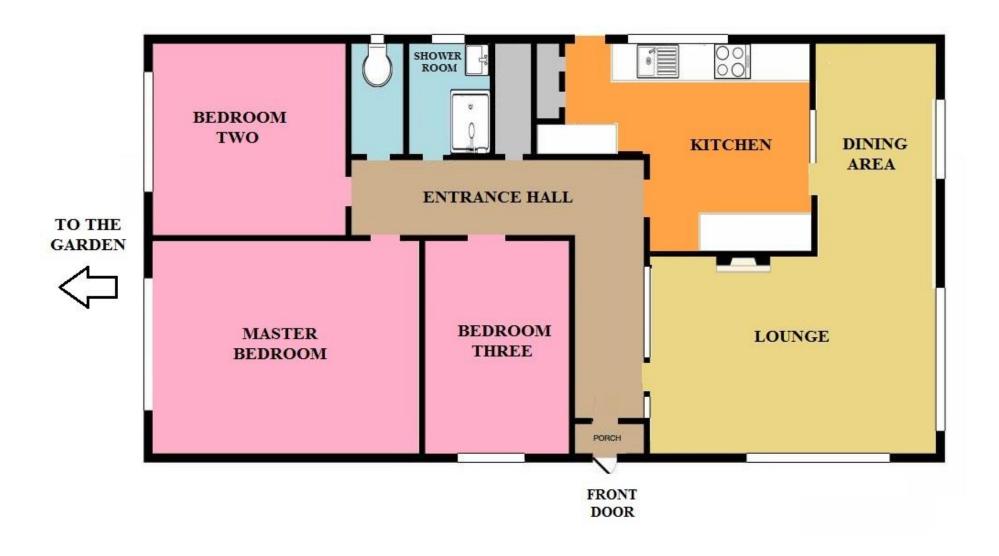

#### **Entrance Porch**

## L Shaped Hallway

# L Shaped Lounge open to Dining Area

22' max x 15' 8" max (6.70m x 4.77m)

# Fitted Kitchen with Two Built In Larder Cupboards

12' 7" x 9' 6" (3.83m x 2.89m)

#### **Master Bedroom**

14' 8" x 11' 8" (4.47m x 3.55m)

#### **Bedroom Two**

12' 0" x 9' 9" (3.65m x 2.97m)

#### **Bedroom Three**

11' 9" x 7' 9" (3.58m x 2.36m)

## **Shower Room & Sep WC**

(Could be knocked through to Create a Big Bathroom)