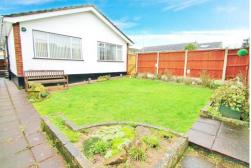

## Sunny Rear Garden with Door to Garage at Rear

Approx 36' Unmeasured (10.96m)

It Should be noted that the fence potentially could be moved to utilise the additional Garden to the front of the Property.