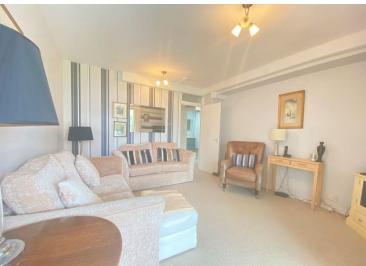

**LOUNGE** 12' 10" x 12' 3" (3.91m x 3.73m) Wall mounted electric radiator, sliding double glazed door to:

**SUN ROOM** 14' x 7' (4.27m x 2.13m) Triple aspect floor to ceiling part fixed and opening windows with partial views towards Holes Bay and the Purbeck Hills beyond.