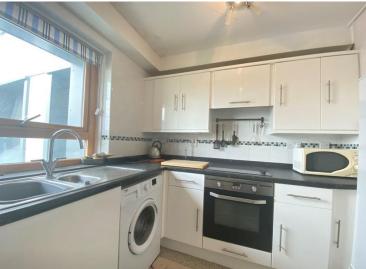

**KITCHEN** 8' 10" x 7' 10" (2.69m x 2.39m) Fitted with a range of modern high gloss units comprising base and wall mounted drawers and cupboards with complementary roll top worksurface areas having ceramic tiled splashbacks, one and a half bowl single drainer stainless steel sink unit with chrome swan neck mixer tap, stainless steel electric oven with four ring ceramic hob and extractor hood above, space and plumbing for an automatic washing machine, space for free standing fridge/freezer, built in larder cupboard with fitted shelving, double glazed side aspect window.