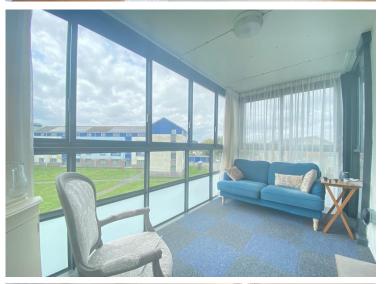

**LOUNGE** 12' 10" x 12' 3" (3.91m x 3.73m) Wall mounted electric radiator, sliding double glazed door to:

**SUN ROOM** 14' x 7' (4.27m x 2.13m) Triple aspect floor to ceiling part fixed and opening windows with partial views towards Holes Bay and the Purbeck Hills beyond.