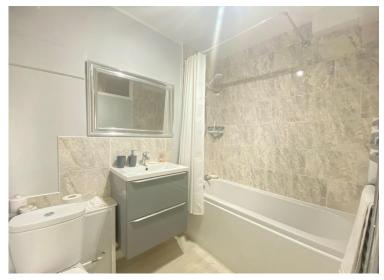

**BEDROOM** 12' 9" x 10' 3" (3.89m x 3.12m) Double glazed front aspect window.

**BATHROOM** Fitted with a modern white suite comprising panel enclosed bath with wall mounted Triton electric shower, rail and curtain, low flush WC, sink with mixer tap and storage drawers beneath, part ceramic tiled walls, extractor fan, wall mounted chrome ladder style heated towel rail.