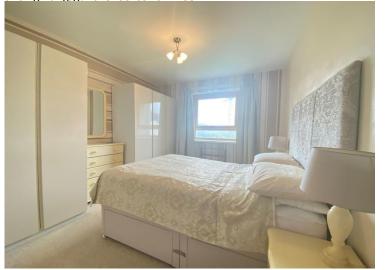

**BEDROOM** 12' 9" x 10' 3" (3.89m x 3.12m) Double glazed front aspect window.

**BATHROOM** Fitted with a modern white suite comprising panel enclosed bath with wall mounted Triton electric shower, rail and curtain, low flush WC, sink with mixer tap and storage drawers beneath, part ceramic tiled walls, extractor fan, wall mounted chrome ladder style heated towel rail.