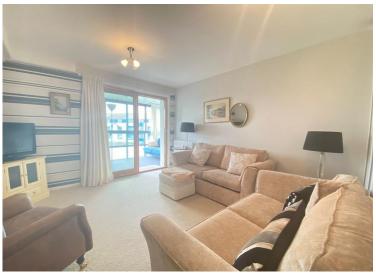

**LOUNGE** 12' 10" x 12' 3" (3.91m x 3.73m) Wall mounted electric radiator, sliding double glazed door to:

**SUN ROOM** 14' x 7' (4.27m x 2.13m) Triple aspect floor to ceiling part fixed and opening windows with partial views towards Holes Bay and the Purbeck Hills beyond.