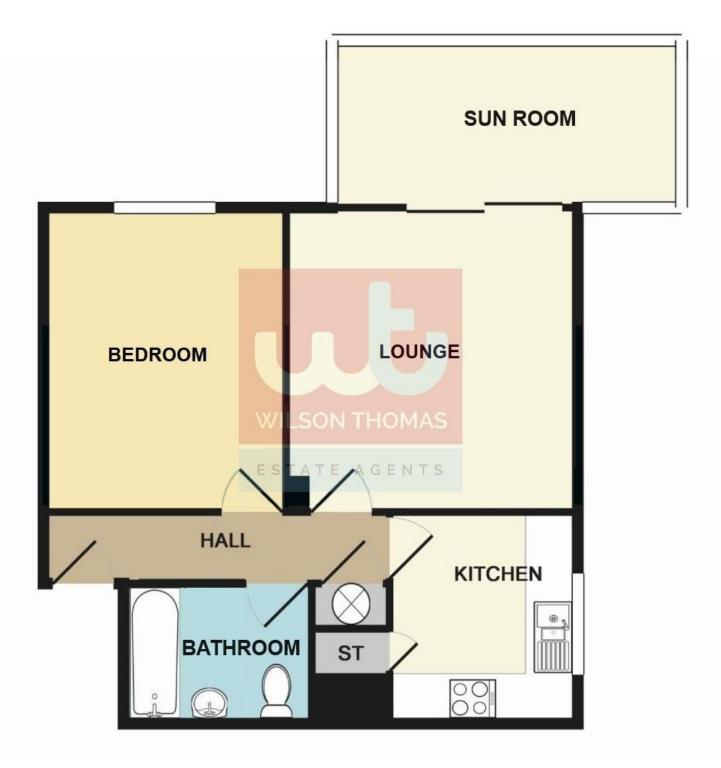

ACCESS VIA A SECURE COMMUNAL FRONT DOOR Which opens into:

**COMMUNAL LOBBY** With lift and stairs giving access to all floors, number 72 can be found on the second floor.

FRONT DOOR Opens into:

**ENTRANCE HALLWAY** Entry phone, built in full height cupboard housing the hot water cylinder

**LOUNGE** 12' 10" x 12' 3" (3.91m x 3.73m) Wall mounted electric radiator, sliding double glazed door to:

**SUN ROOM** 14' x 7' (4.27m x 2.13m) Triple aspect floor to ceiling part fixed and opening windows with partial views towards Holes Bay and the Purbeck Hills beyond.

**KITCHEN** 8' 10" x 7' 10" (2.69m x 2.39m) Fitted with a range of modern high gloss units comprising base and wall mounted drawers and cupboards with complementary roll top worksurface areas having ceramic tiled splashbacks, one and a half bowl single drainer stainless steel sink unit with chrome swan neck mixer tap, stainless steel electric oven with four ring ceramic hob and extractor hood above, space and plumbing for an automatic washing machine, space for free standing fridge/freezer, built in larder cupboard with fitted shelving, double glazed side aspect window.

**BEDROOM** 12' 9" x 10' 3" (3.89m x 3.12m) Double glazed front aspect window.

**BATHROOM** Fitted with a modern white suite comprising panel enclosed bath with wall mounted Triton electric shower, rail and curtain, low flush WC, sink with mixer tap and storage drawers beneath, part ceramic tiled walls, extractor fan, wall mounted chrome ladder style heated towel rail.