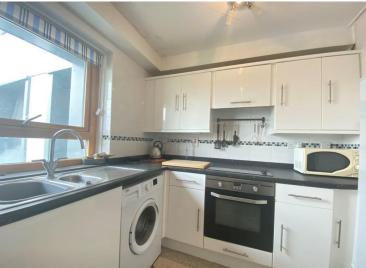

**KITCHEN** 8' 10" x 7' 10" (2.69m x 2.39m) Fitted with a range of modern high gloss units comprising base and wall mounted drawers and cupboards with complementary roll top worksurface areas having ceramic tiled splashbacks, one and a half bowl single drainer stainless steel sink unit with chrome swan neck mixer tap, stainless steel electric oven with four ring ceramic hob and extractor hood above, space and plumbing for an automatic washing machine, space for free standing fridge/freezer, built in larder cupboard with fitted shelving, double glazed side aspect window.