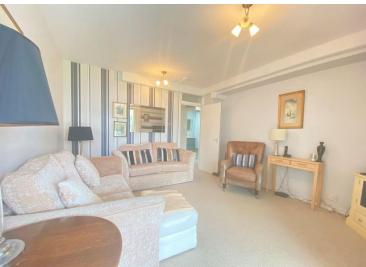

**LOUNGE** 12' 10" x 12' 3" (3.91m x 3.73m) Wall mounted electric radiator, sliding double glazed door to:

**SUN ROOM** 14' x 7' (4.27m x 2.13m) Triple aspect floor to ceiling part fixed and opening windows with partial views towards Holes Bay and the Purbeck Hills beyond.