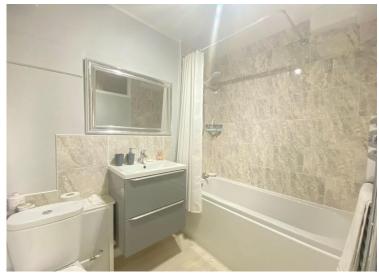

**BEDROOM** 12' 9" x 10' 3" (3.89m x 3.12m) Double glazed front aspect window.

**BATHROOM** Fitted with a modern white suite comprising panel enclosed bath with wall mounted Triton electric shower, rail and curtain, low flush WC, sink with mixer tap and storage drawers beneath, part ceramic tiled walls, extractor fan, wall mounted chrome ladder style heated towel rail.