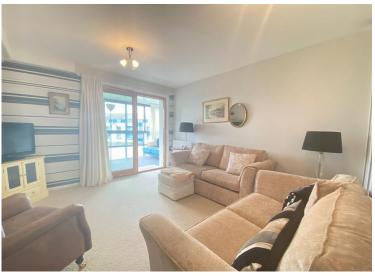

**LOUNGE** 12' 10" x 12' 3" (3.91m x 3.73m) Wall mounted electric radiator, sliding double glazed door to:

**SUN ROOM** 14' x 7' (4.27m x 2.13m) Triple aspect floor to ceiling part fixed and opening windows with partial views towards Holes Bay and the Purbeck Hills beyond.