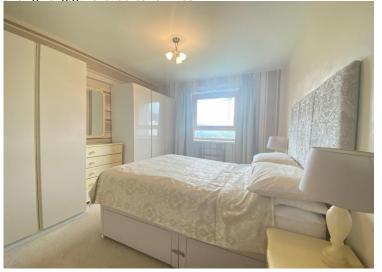

**BEDROOM** 12' 9" x 10' 3" (3.89m x 3.12m) Double glazed front aspect window.

**BATHROOM** Fitted with a modern white suite comprising panel enclosed bath with wall mounted Triton electric shower, rail and curtain, low flush WC, sink with mixer tap and storage drawers beneath, part ceramic tiled walls, extractor fan, wall mounted chrome ladder style heated towel rail.