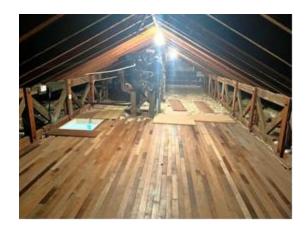

## The Property

Upon entering you are greeted by a good size entrance hallway with doors off to all rooms. There is a great size lounge/dining room leading to a conservatory that looks over the front garden area. The kitchen/breakfast room offers space with a side access door and there is currently ample storage cupboards. There are two spacious double bedrooms and a wet room then completes the accommodation. Note: there is a large partly board loft with the potential to convert subject to the usual consents.