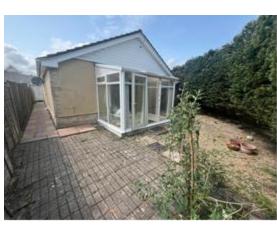

Outside the property is screened by a mature hedge that provides privacy and there is a low maintenance front garden area. A pathway down the side leads to a courtyard style garden which is perfect for enjoying the sun and there are two block paved driveways proving off road parking leading up to a oversized garage.