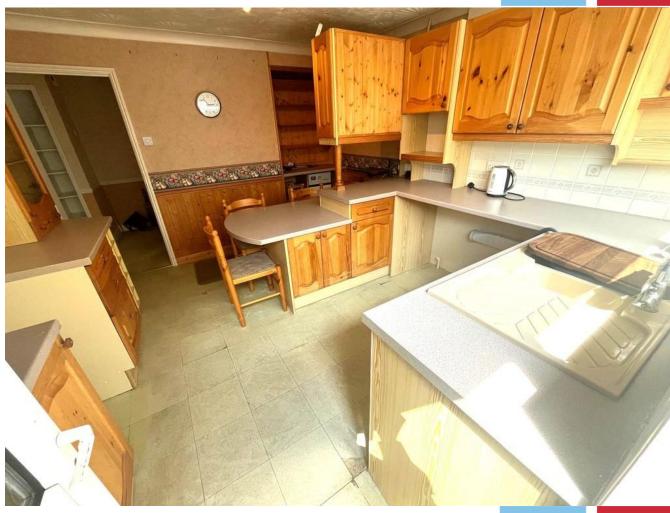

## The Property

Upon entering you are greeted by a good size entrance hallway with doors off to all rooms. There is a great size lounge/dining room leading to a conservatory that looks over the front garden area. The kitchen/breakfast room offers space with a side access door and there is currently ample storage cupboards. There are two spacious double bedrooms and a wet room then completes the accommodation. Note: there is a large partly board loft with the potential to convert subject to the usual consents.