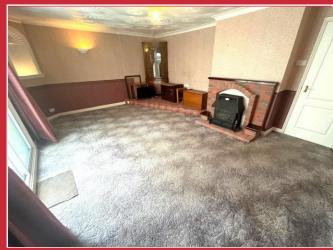

## The Property

Upon entering you are greeted by a good size entrance hallway with doors off to all rooms. There is a great size lounge/dining room leading to a conservatory that looks over the front garden area. The kitchen/breakfast room offers space with a side access door and there is currently ample storage cupboards. There are two spacious double bedrooms and a wet room then completes the accommodation. Note: there is a large partly board loft with the potential to convert subject to the usual consents.

## **Key Features**

- DETACHED BUNGALOW REQUIRING MODERNISATION
- ENTRANCE HALLWAY
- 19ft APPROX. LOUNGE/DINING ROOM
- CONSERVATORY
- KITCHEN/BREAKFAST ROOM

- TWO DOUBLE BEDROOMS
- TWO BLOCK PAVED DRIVEWAYS
- GARAGE
- CORNER PLOT
- NO FORWARD CHAIN