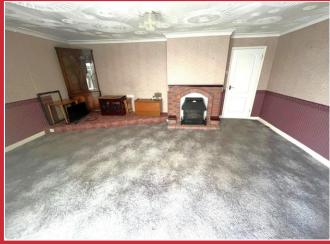

## The Property

Upon entering you are greeted by a good size entrance hallway with doors off to all rooms. There is a great size lounge/dining room leading to a conservatory that looks over the front garden area. The kitchen/breakfast room offers space with a side access door and there is currently ample storage cupboards. There are two spacious double bedrooms and a wet room then completes the accommodation. Note: there is a large partly board loft with the potential to convert subject to the usual consents.