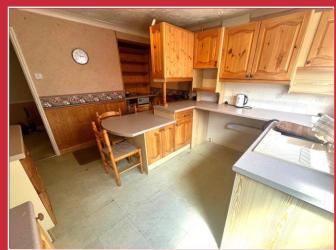

## The Property

Upon entering you are greeted by a good size entrance hallway with doors off to all rooms. There is a great size lounge/dining room leading to a conservatory that looks over the front garden area. The kitchen/breakfast room offers space with a side access door and there is currently ample storage cupboards. There are two spacious double bedrooms and a wet room then completes the accommodation. Note: there is a large partly board loft with the potential to convert subject to the usual consents.

## **Key Features**

- DETACHED BUNGALOW REQUIRING MODERNISATION
- ENTRANCE HALLWAY
- 19ft APPROX. LOUNGE/DINING ROOM
- CONSERVATORY
- KITCHEN/BREAKFAST ROOM

- TWO DOUBLE BEDROOMS
- TWO BLOCK PAVED DRIVEWAYS
- GARAGE
- CORNER PLOT
- NO FORWARD CHAIN