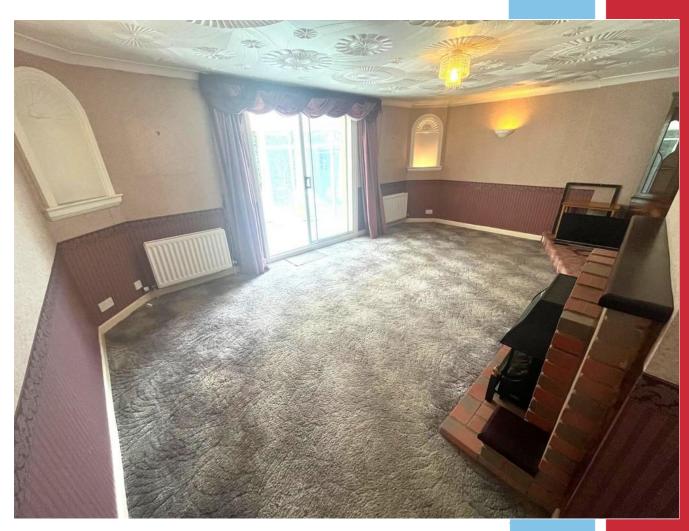

## The Property

Upon entering you are greeted by a good size entrance hallway with doors off to all rooms. There is a great size lounge/dining room leading to a conservatory that looks over the front garden area. The kitchen/breakfast room offers space with a side access door and there is currently ample storage cupboards. There are two spacious double bedrooms and a wet room then completes the accommodation. Note: there is a large partly board loft with the potential to convert subject to the usual consents.

## **Key Features**

- DETACHED BUNGALOW REQUIRING MODERNISATION
- ENTRANCE HALLWAY
- 19ft APPROX. LOUNGE/DINING ROOM
- CONSERVATORY
- KITCHEN/BREAKFAST ROOM

- TWO DOUBLE BEDROOMS
- TWO BLOCK PAVED DRIVEWAYS
- GARAGE
- CORNER PLOT
- NO FORWARD CHAIN