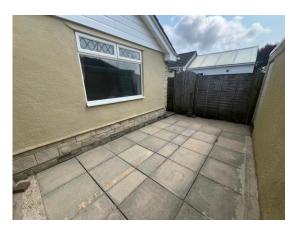

Outside the property is screened by a mature hedge that provides privacy and there is a low maintenance front garden area. A pathway down the side leads to a courtyard style garden which is perfect for enjoying the sun and there are two block paved driveways proving off road parking leading up to a oversized garage.