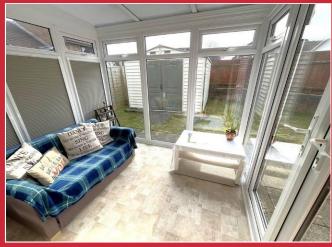

### **The Property**

A part double glazed door leads into the entrance hallway. Straight ahead is the cosy lounge/dining room leading to a modern fitted kitchen with integrated appliances. Opposite there is the conservatory with French style doors leading out on to a patio area and the garden.