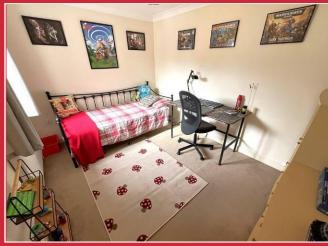

Located off the hallway are two double bedrooms and a family bathroom. There is also a built-in cupboard which includes plumbing for a washing machine. Loft storage space is accessed via a hatch and ladder.