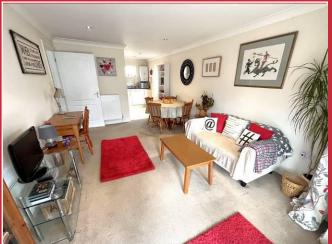

### **The Property**

A part double glazed door leads into the entrance hallway. Straight ahead is the cosy lounge/dining room leading to a modern fitted kitchen with integrated appliances. Opposite there is the conservatory with French style doors leading out on to a patio area and the garden.