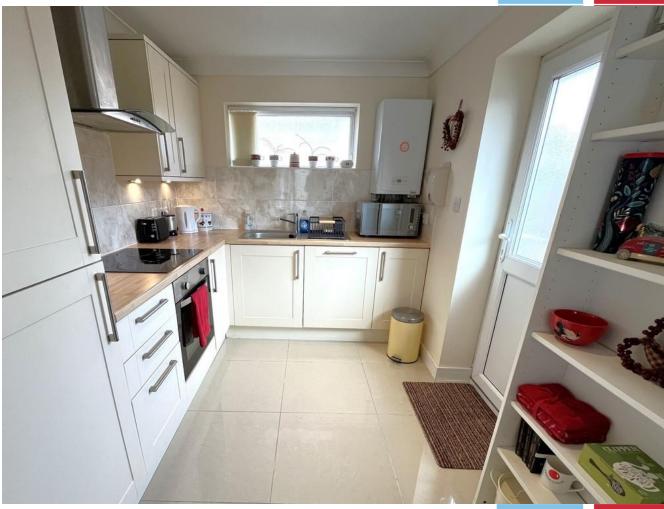

### **The Property**

A part double glazed door leads into the entrance hallway. Straight ahead is the cosy lounge/dining room leading to a modern fitted kitchen with integrated appliances. Opposite there is the conservatory with French style doors leading out on to a patio area and the garden.