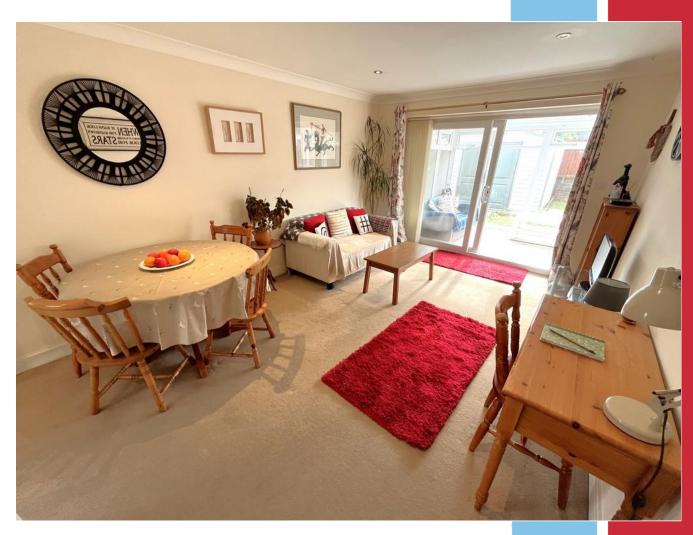

### **The Property**

A part double glazed door leads into the entrance hallway. Straight ahead is the cosy lounge/dining room leading to a modern fitted kitchen with integrated appliances. Opposite there is the conservatory with French style doors leading out on to a patio area and the garden.