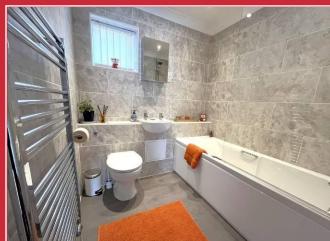

Located off the hallway are two double bedrooms and a family bathroom. There is also a built-in cupboard which includes plumbing for a washing machine. Loft storage space is accessed via a hatch and ladder.