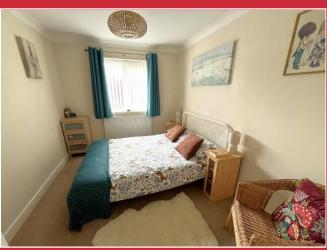

Located off the hallway are two double bedrooms and a family bathroom. There is also a built-in cupboard which includes plumbing for a washing machine. Loft storage space is accessed via a hatch and ladder.