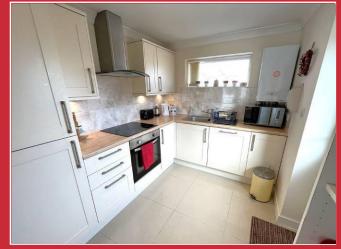

### **The Property**

A part double glazed door leads into the entrance hallway. Straight ahead is the cosy lounge/dining room leading to a modern fitted kitchen with integrated appliances. Opposite there is the conservatory with French style doors leading out on to a patio area and the garden.