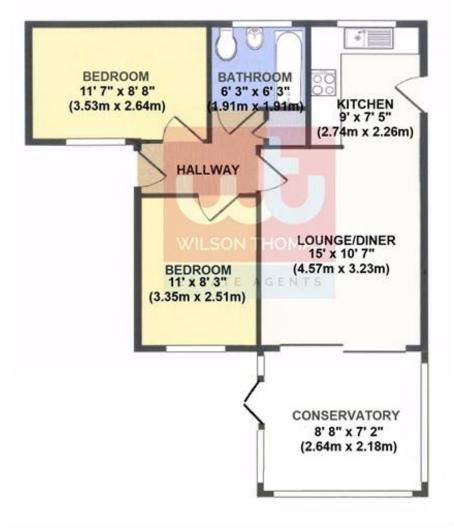

### **The Property**

A part double glazed door leads into the entrance hallway. Straight ahead is the cosy lounge/dining room leading to a modern fitted kitchen with integrated appliances. Opposite there is the conservatory with French style doors leading out on to a patio area and the garden.

Located off the hallway are two double bedrooms and a family bathroom. There is also a built-in cupboard which includes plumbing for a washing machine. Loft storage space is accessed via a hatch and ladder.

Outside the garden enjoys a sunny southerly aspect with a good size storage shed and it comprises part patio and lawned areas. The garden is enclosed with brick walling and panel fencing and there is allocated off road parking to the front for two cars.