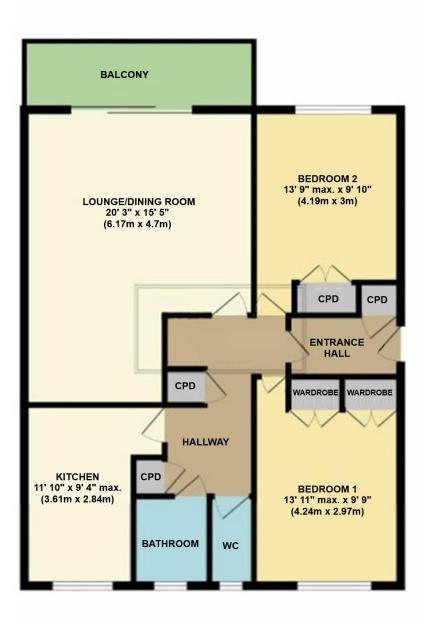

## **Key Features**

- PURPOSE BUILT FIRST FLOOR FLAT
- TWO DOUBLE BEDROOMS
- GOOD SIZE LOUNGE
- SOUTH FACING BALCONY
- BATHROOM & SEPARATE WC

- CARPORT
- LIFT TO ALL FLOORS
- ELECTRIC HEATING & DOUBLE GLAZING
- SHARE OF FREEHOLD ANNUAL MAINTENANCE CHARGE £1,400 P.A. FROM JANUARY 2025
- WALKING DISTANCE TO ASHLEY CROSS

## **The Property**

We are pleased to introduce you to this wonderful first-floor apartment, just a stone's throw from the vibrant Ashley Cross area. Boasting a generous living space, the open lounge/dining room flows effortlessly onto a sunny south-facing balcony, where you can unwind and soak in lovely views of the rear gardens.

This delightful apartment features two spacious double bedrooms, perfect for restful retreats,

along with a well-appointed bathroom and a separate WC for added convenience. Enjoy the benefits of electric heating and double-glazed windows that enhance comfort and energy efficiency. With both stairs and a lift providing easy access to all levels, this home caters to all lifestyles.

Additional highlights include a share of the freehold, a carport for hassle-free parking, and a large secure storage room ideal for bicycle or watersport storage.

All rooms have been measured with an electronic laser and are approximate measurements only. To comply with the Consumer Protection from Unfair Trading Regulations 2008, we clarify that none of the services to the above property have been tested by ourselves, and we cannot guarantee that the installations described in the details are in perfect working order. Wilson Thomas for themselves, and for the vendors or lessors, produce these brochures in good faith, and are a guideline only. They do not constitute any part of a contract and are correct to the best of our knowledge at the time of going to press.