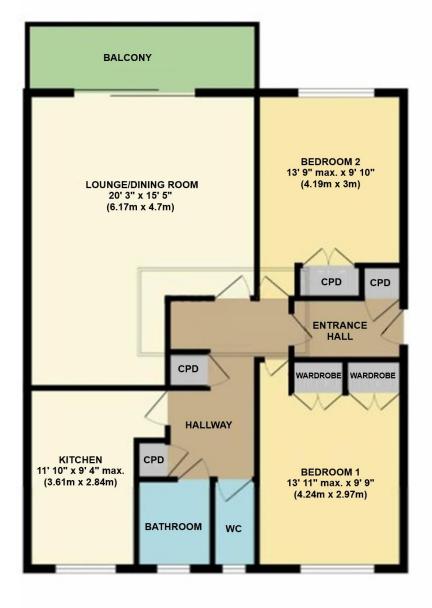

# Castle Hill Court, 72 Bournemouth Road, Ashley Cross BH14 0EY

Welcome to this delightful first-floor apartment, ideally located just moments from vibrant Ashley Cross. With a generous living space and a sunny south-facing balcony, you can enjoy serene views over the rear gardens. This apartment also features two spacious double bedrooms, making it the perfect retreat for comfort and convenience.

### The Property

We are pleased to introduce you to this wonderful first-floor apartment, just a stone's throw from the vibrant Ashley Cross area. Boasting a generous living space, the open lounge/dining room flows effortlessly onto a sunny south-facing balcony, where you can unwind and soak in lovely views of the rear gardens.

This delightful apartment features two spacious double bedrooms, perfect for restful retreats,

along with a well-appointed bathroom and a separate WC for added convenience. Enjoy the benefits of electric heating and double-glazed windows that enhance comfort and energy efficiency. With both stairs and a lift providing easy access to all levels, this home caters to all lifestyles.

Additional highlights include a share of the freehold, a carport for hassle-free parking, and a large secure storage room ideal for bicycle or watersport storage.

All rooms have been measured with an electronic laser and are approximate measurements only. To comply with the Consumer Protection from Unfair Trading Regulations 2008, we clarify that none of the services to the above property have been tested by ourselves, and we cannot guarantee that the installations described in the details are in perfect working order. Wilson Thomas for themselves, and for the vendors or lessors, produce these brochures in good faith, and are a guideline only. They do not constitute any part of a contract and are correct to the best of our knowledge at the time of going to press.