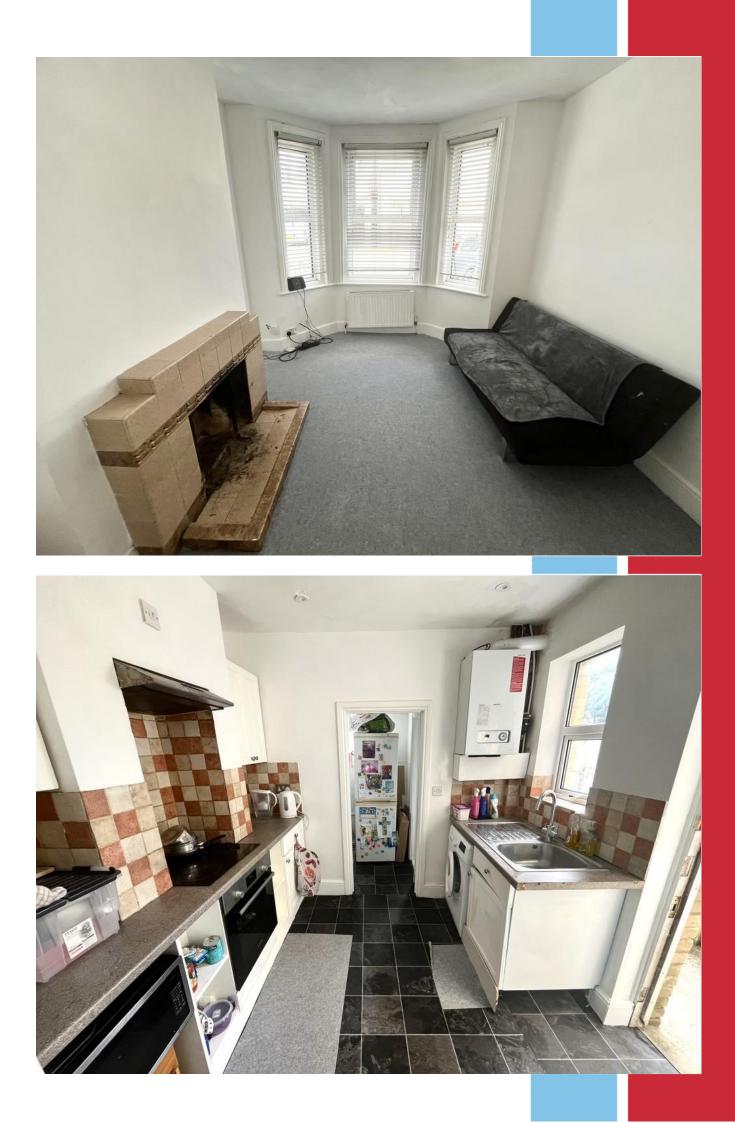

#### Ground Floor

From the entrance hallway, a door leads into the cosy front lounge with bay window and feature fireplace. Located behind there is a separate dining room and there is the potential to creative an open through lounge/dining room if desired and subject to any consents.

The dining room then leads through to the kitchen with a side door out to the rear garden and doors from the kitchen lead in to the utility area and ground floor cloakroom.