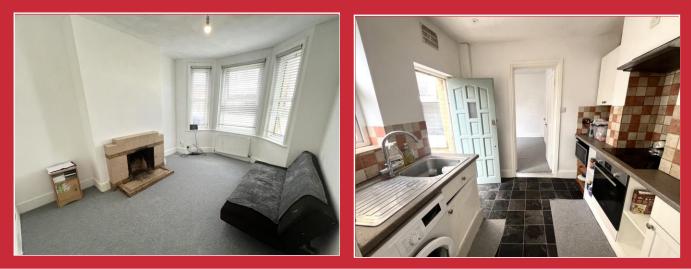

#### Ground Floor

From the entrance hallway, a door leads into the cosy front lounge with bay window and feature fireplace. Located behind there is a separate dining room and there is the potential to creative an open through lounge/dining room if desired and subject to any consents.

The dining room then leads through to the kitchen with a side door out to the rear garden and doors from the kitchen lead in to the utility area and ground floor cloakroom.