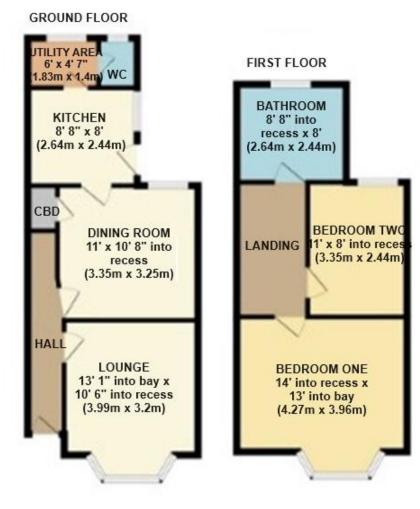

#### Ground Floor

From the entrance hallway, a door leads into the cosy front lounge with bay window and feature fireplace. Located behind there is a separate dining room and there is the potential to creative an open through lounge/dining room if desired and subject to any consents.

The dining room then leads through to the kitchen with a side door out to the rear garden and doors from the kitchen lead in to the utility area and ground floor cloakroom.

#### First Floor

On the first floor there are two double bedrooms serviced by a spacious family bathroom located to the rear.