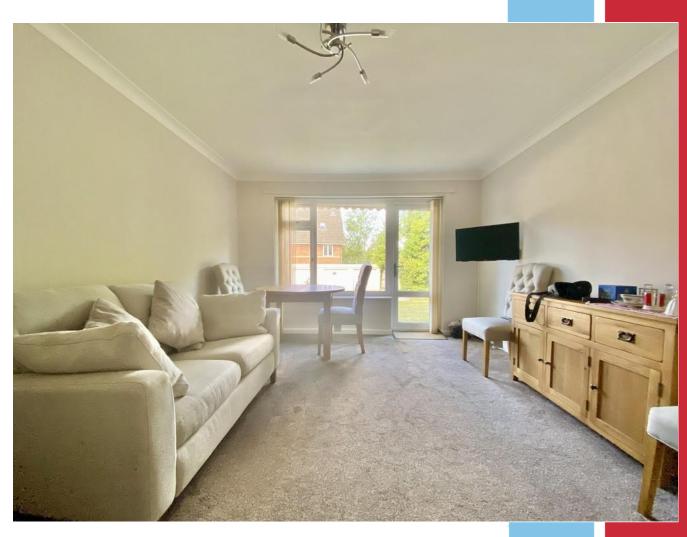

There is a generous lounge/dining room which enjoys a sunny aspect overlooking the front of the development with a glass door opening onto a small patio area.

The kitchen has been refitted in recent years with a