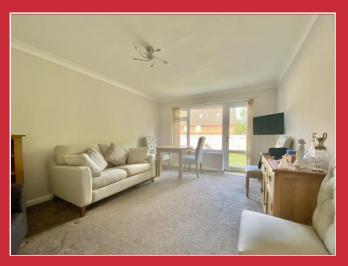

There is a generous lounge/dining room which enjoys a sunny aspect overlooking the front of the development with a glass door opening onto a small patio area.

The kitchen has been refitted in recent years with a