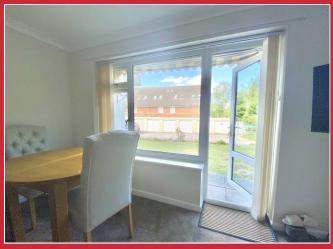

There is a generous lounge/dining room which enjoys a sunny aspect overlooking the front of the development with a glass door opening onto a small patio area.

The kitchen has been refitted in recent years with a