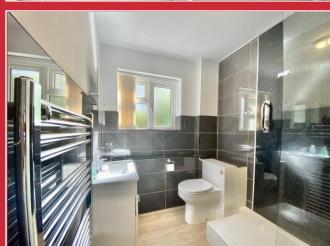

good range of high gloss built in units and incorporates integrated fridge/freezer, split level oven, microwave, gas hob and dishwasher.

There are also two good size double bedrooms and a modern fitted shower room with a double walk in shower cubicle and mains shower.