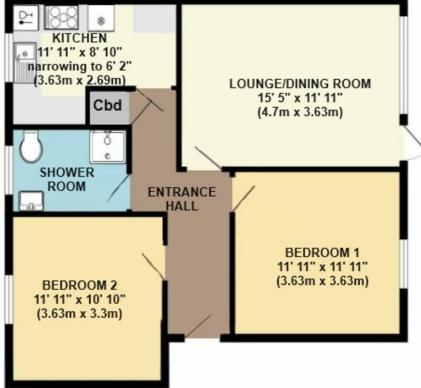

# The Property

The property has been updated in recent years and offers spacious and well configured accommodation presented in lovely condition throughout.

The front door opens into a welcoming reception hall with doors to all principal rooms.

There is a generous lounge/dining room which enjoys a sunny aspect overlooking the front of the development with a glass door opening onto a small patio area.

The kitchen has been refitted in recent years with a

good range of high gloss built in units and incorporates integrated fridge/freezer, split level oven, microwave, gas hob and dishwasher.

There are also two good size double bedrooms and a modern fitted shower room with a double walk in shower cubicle and mains shower.

Other features include gas central heating (new boiler 2019), share of the freehold, double glazing, and an allocated parking space.

Subletting is not permitted.

All rooms have been measured with an electronic laser and are approximate measurements only. To comply with the Consumer Protection from Unfair Trading Regulations 2008, we clarify that none of the services to the above property have been tested by ourselves, and we cannot guarantee that the installations described in the details are in perfect working order. Wilson Thomas for themselves, and for the vendors or lessors, produce these brochures in good faith, and are a guideline only. They do not constitute any part of a contract and are correct to the best of our knowledge at the time of going to press.