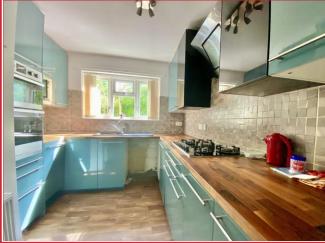

There is a generous lounge/dining room which enjoys a sunny aspect overlooking the front of the development with a glass door opening onto a small patio area.

The kitchen has been refitted in recent years with a

good range of high gloss built in units and incorporates integrated fridge/freezer, split level oven, microwave, gas hob and dishwasher.

There are also two good size double bedrooms and a modern fitted shower room with a double walk in shower cubicle and mains shower.