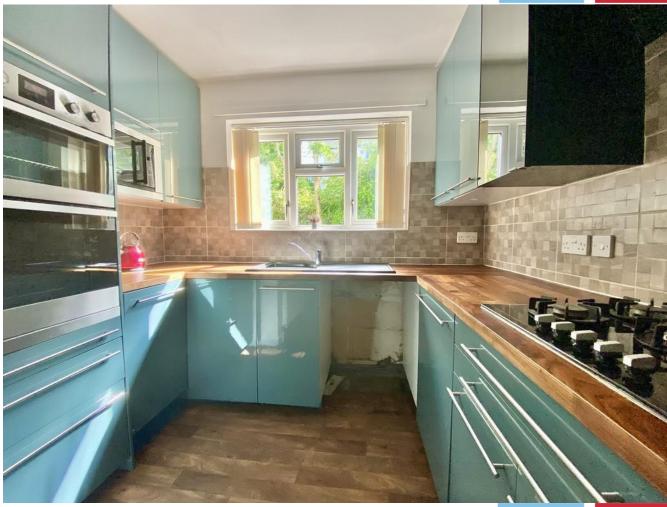

There is a generous lounge/dining room which enjoys a sunny aspect overlooking the front of the development with a glass door opening onto a small patio area.

The kitchen has been refitted in recent years with a

good range of high gloss built in units and incorporates integrated fridge/freezer, split level oven, microwave, gas hob and dishwasher.

There are also two good size double bedrooms and a modern fitted shower room with a double walk in shower cubicle and mains shower.