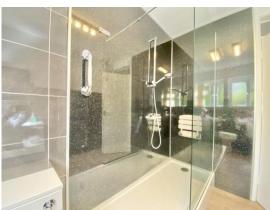

good range of high gloss built in units and incorporates integrated fridge/freezer, split level oven, microwave, gas hob and dishwasher.

There are also two good size double bedrooms and a modern fitted shower room with a double walk in shower cubicle and mains shower.