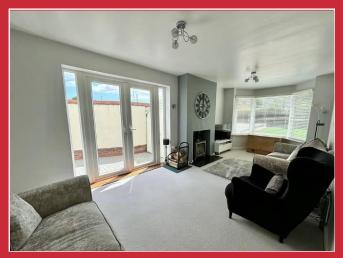

The accommodation comprises of a ground floor reception hall, a generous lounge with bay window, patio doors and log burner, a further inner hallway accessing a snug or fourth bedroom, a study and to the rear a generous kitchen/dining room opening to the rear garden. There is also a ground floor cloakroom/shower room. To the first floor there is a