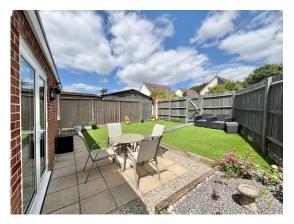

galleried landing with three bedrooms and a main bathroom. The property enjoys low maintenance gardens with parking to both the front and rear of the house and there is good outside storage with a shed, log store and lean-to store.

The property has gas fired heating with radiators and UPVC double glazing and UPVC fascias and soffits. Both front and rear gardens have been laid to artificial lawn for reduced maintenance. Within a short walk of the house there are a number of local amenities, bus services and the house is situated in a very popular school catchment area.