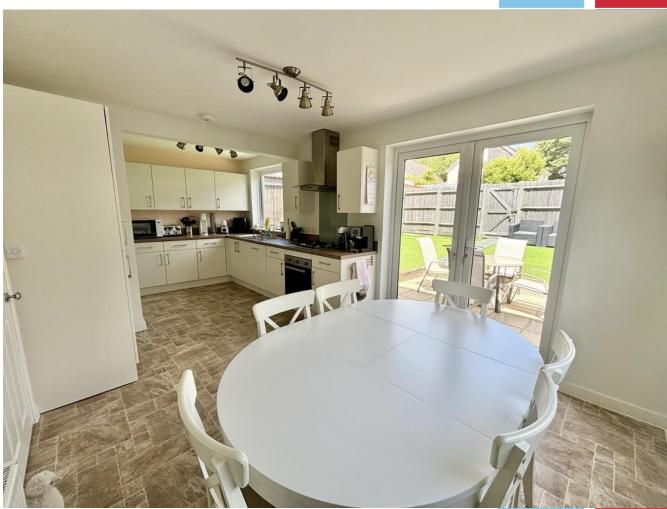

The accommodation comprises of a ground floor reception hall, a generous lounge with bay window, patio doors and log burner, a further inner hallway accessing a snug or fourth bedroom, a study and to the rear a generous kitchen/dining room opening to the rear garden. There is also a ground floor cloakroom/shower room. To the first floor there is a