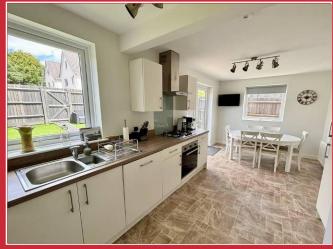

The accommodation comprises of a ground floor reception hall, a generous lounge with bay window, patio doors and log burner, a further inner hallway accessing a snug or fourth bedroom, a study and to the rear a generous kitchen/dining room opening to the rear garden. There is also a ground floor cloakroom/shower room. To the first floor there is a