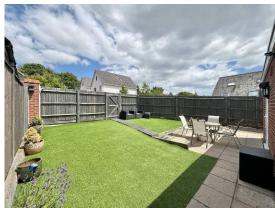

galleried landing with three bedrooms and a main bathroom. The property enjoys low maintenance gardens with parking to both the front and rear of the house and there is good outside storage with a shed, log store and lean-to store.

The property has gas fired heating with radiators and UPVC double glazing and UPVC fascias and soffits. Both front and rear gardens have been laid to artificial lawn for reduced maintenance. Within a short walk of the house there are a number of local amenities, bus services and the house is situated in a very popular school catchment area.