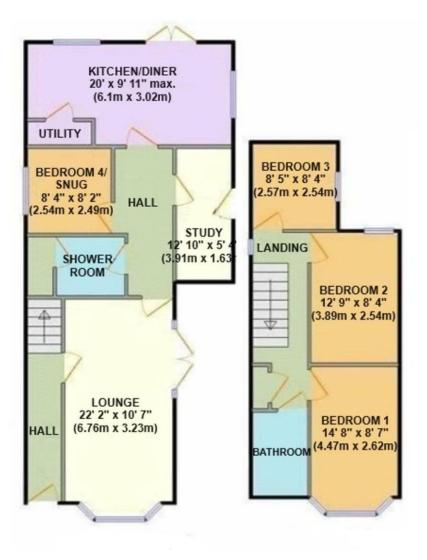

The accommodation comprises of a ground floor reception hall, a generous lounge with bay window, patio doors and log burner, a further inner hallway accessing a snug or fourth bedroom, a study and to the rear a generous kitchen/dining room opening to the rear garden. There is also a ground floor cloakroom/shower room. To the first floor there is a

galleried landing with three bedrooms and a main bathroom. The property enjoys low maintenance gardens with parking to both the front and rear of the house and there is good outside storage with a shed, log store and lean-to store.