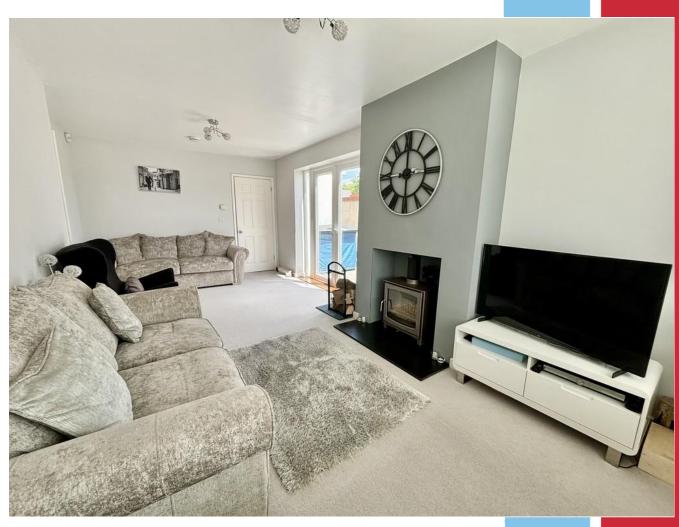

The accommodation comprises of a ground floor reception hall, a generous lounge with bay window, patio doors and log burner, a further inner hallway accessing a snug or fourth bedroom, a study and to the rear a generous kitchen/dining room opening to the rear garden. There is also a ground floor cloakroom/shower room. To the first floor there is a