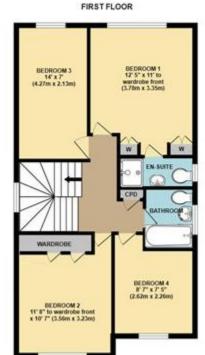

Located on the first floor the master bedroom has fitted wardrobes and an en-suite shower room. There are three further bedrooms with fitted wardrobes to bedroom two and a family bathroom. Outside there is a tarmacadam driveway providing ample off road parking with a front lawned garden area to the side. This leads up to a detached double garage and there is additional rear garden space located behind.