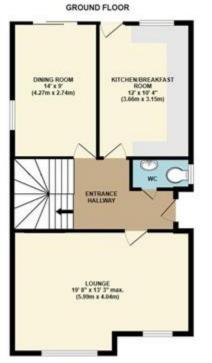

## **The Property**

A side door leads into the entrance hallway with a cloakroom. From here doors then lead off a spacious lounge to the front and located opposite there is a separate dining room and kitchen/breakfast room with the potential to open up and create an open plan Kitchen/Diner.