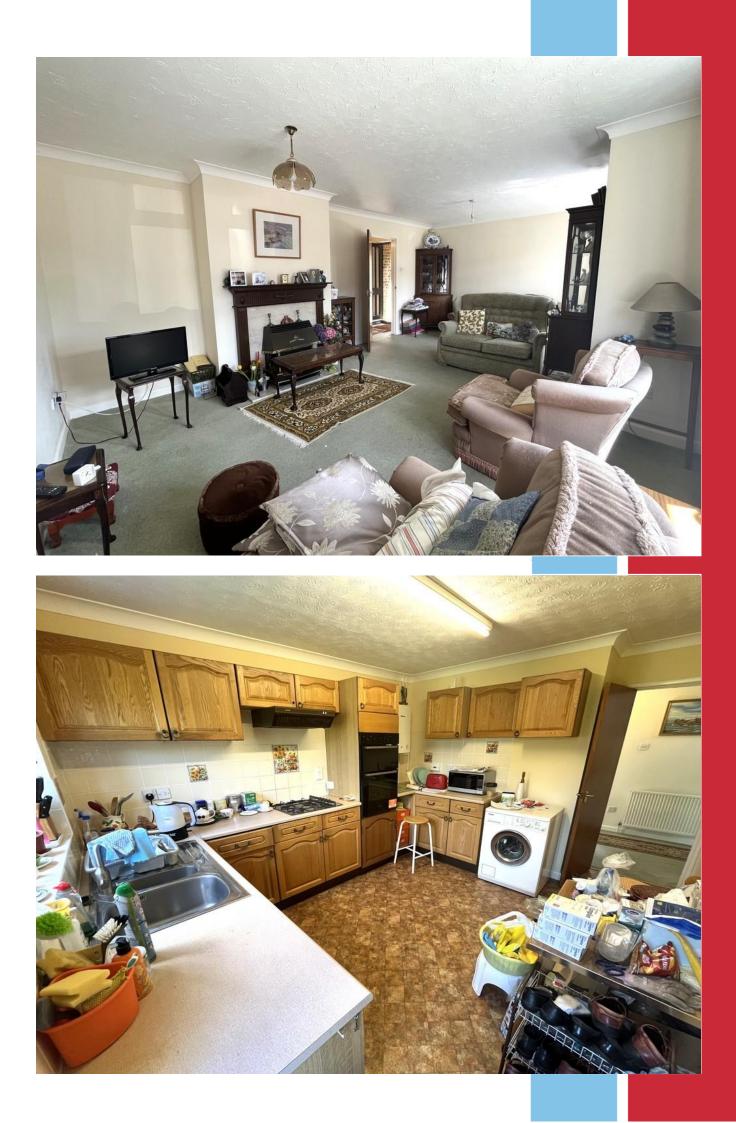

## **The Property**

A side door leads into the entrance hallway with a cloakroom. From here doors then lead off a spacious lounge to the front and located opposite there is a separate dining room and kitchen/breakfast room with the potential to open up and create an open plan Kitchen/Diner.