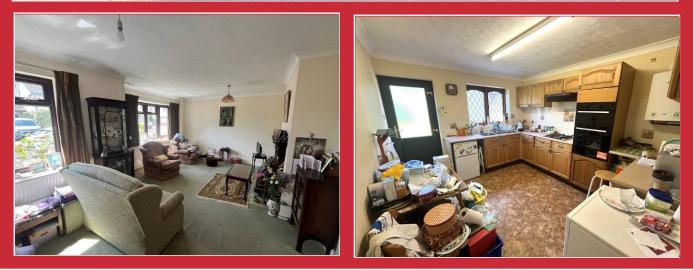

## **The Property**

A side door leads into the entrance hallway with a cloakroom. From here doors then lead off a spacious lounge to the front and located opposite there is a separate dining room and kitchen/breakfast room with the potential to open up and create an open plan Kitchen/Diner.