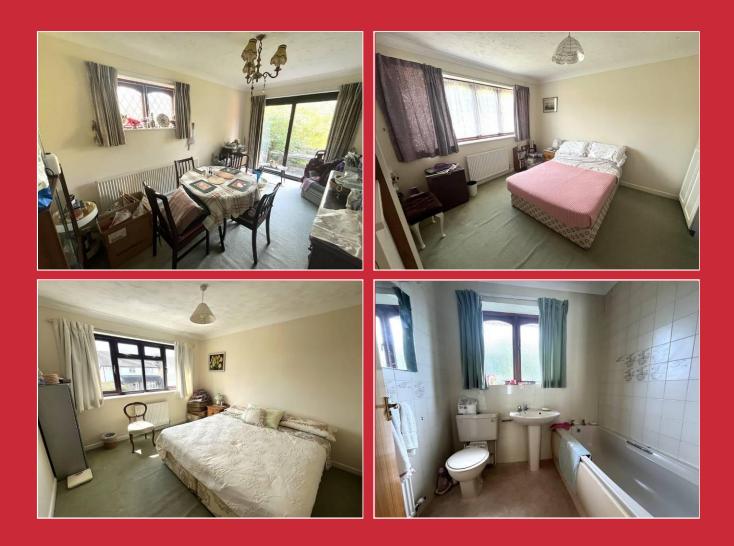

Located on the first floor the master bedroom has fitted wardrobes and an en-suite shower room. There are three further bedrooms with fitted wardrobes to bedroom two and a family bathroom. Outside there is a tarmacadam driveway providing ample off road parking with a front lawned garden area to the side. This leads up to a detached double garage and there is additional rear garden space located behind.