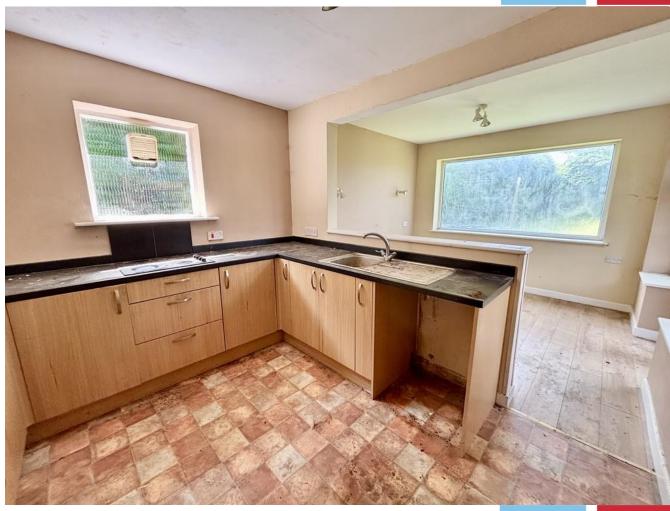

### The Property

Situated in an established residential location close to amenities and bus routes is this two bedroom detached bungalow now in need of extensive refurbishment.

The property comprises of a reception hall with lounge, kitchen which has been extended to provide a dining area, two bedrooms and a bathroom. There is a front garden, a long driveway leading to a detached garage and then a generous rear garden.

## **Ground Floor**

Approx. 74.9 sq. metres (806.4 sq. feet)

All rooms have been measured with an electronic laser and are approximate measurements only. To comply with the Consumer Protection from Unfair Trading Regulations 2008, we clarify that none of the services to the above property have been tested by ourselves, and we cannot guarantee that the installations described in the details are in perfect working order. Wilson Thomas for themselves, and for the vendors or lessors, produce these brochures in good faith, and are a guideline only. They do not constitute any part of a contract and are correct to the best of our knowledge at the time of going to press.