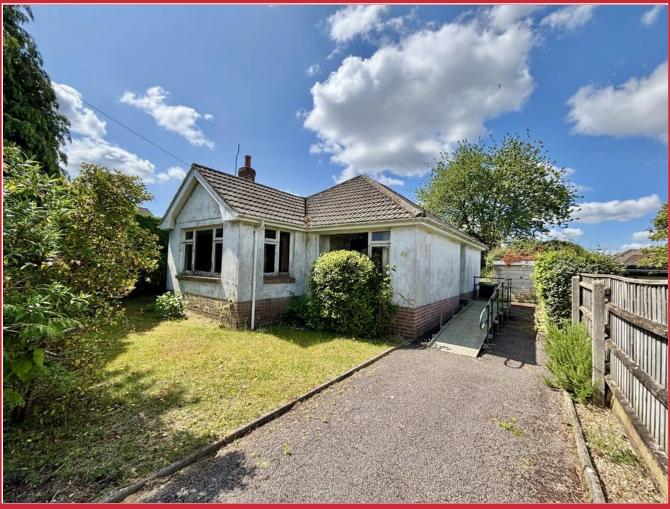

# 28 Hilltop Road, Corfe Mullen, Wimborne BH21 3PS

A two bedroom detached bungalow situated on a generous plot and now in need of extensive refurbishment.

**EPC:** TBC **Council Tax Band:** D **Price Guide:** £325,000 Freehold

### The Property

Situated in an established residential location close to amenities and bus routes is this two bedroom detached bungalow now in need of extensive refurbishment.

The property comprises of a reception hall with lounge, kitchen which has been extended to provide a dining area, two bedrooms and a bathroom. There is a front garden, a long driveway leading to a detached garage and then a generous rear garden.