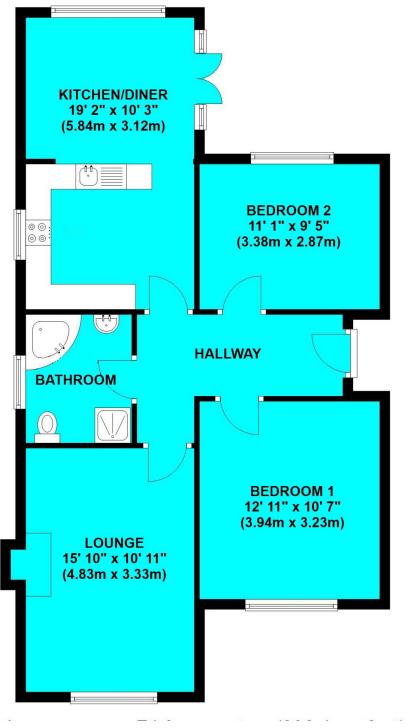

## **Ground Floor**

Approx. 74.9 sq. metres (806.4 sq. feet)

All rooms have been measured with an electronic laser and are approximate measurements only. To comply with the Consumer Protection from Unfair Trading Regulations 2008, we clarify that none of the services to the above property have been tested by ourselves, and we cannot guarantee that the installations described in the details are in perfect working order. Wilson Thomas for themselves, and for the vendors or lessors, produce these brochures in good faith, and are a guideline only. They do not constitute any part of a contract and are correct to the best of our knowledge at the time of going to press.