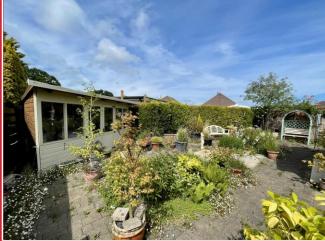

Extensive block paved driveway provides excellent parking and continues to the detached garage which has an electronically operated roller door. A secure gate provides side access to the well stocked secluded rear garden with patio/entertaining area, an array of shrubs and a timber glazed summerhouse.