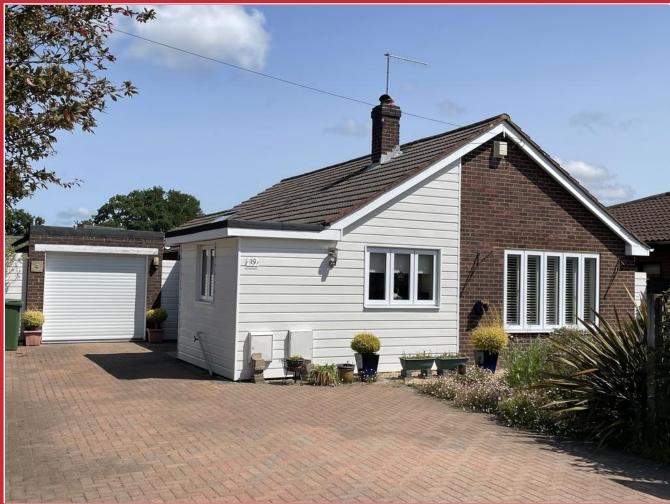

# 19 Underwood Close, Poole BH17 7EX

A beautifully presented two double bedroom detached bungalow with many outstanding features, forming part of a small cul-de-sac development. Offered for sale with No Forward Chain.

## **Key Features**

- TWO DOUBLE BEDROOMS
- LOUNGE/DINING ROOM WITH FRENCH DOORS TO GARDEN
- KITCHEN/BREAKFAST ROOM WITH INTEGRATED APPLIANCES
- MASTER EN-SUITE SHOWER ROOM
- DOUBLE GLAZING

- SPACE FOR MOTORHOME
- DETACHED GARAGE WITH ELECTRIC ROLLER DOOR
- SECLUDED REAR GARDEN WITH SUMMER HOUSE
- IMMACULATE PRESENTATION
- NO FORWARD CHAIN

Extensive block paved driveway provides excellent parking and continues to the detached garage which has an electronically operated roller door. A secure gate provides side access to the well stocked secluded rear garden with patio/entertaining area, an array of shrubs and a timber glazed summerhouse.