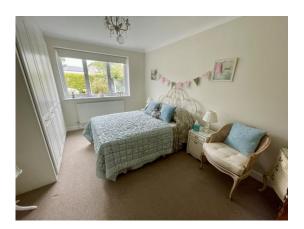

There is an outstanding master bedroom with range of built in wardrobes together with fitted shutter blinds. A door leads to the well appointed en-suite shower room including a walk in oversize shower. Bedroom two is also a good size double and again has fitted wardrobes. This room overlooks the rear garden. There is a well appointed bathroom with over bath, thermostatically controlled shower including rain shower. The recently fitted Glow Worm gas boiler can be found in the loft space.