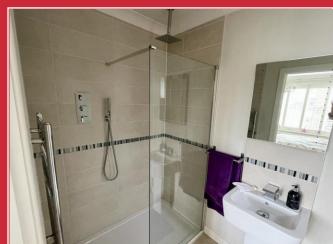

There is an outstanding master bedroom with range of built in wardrobes together with fitted shutter blinds. A door leads to the well appointed en-suite shower room including a walk in oversize shower. Bedroom two is also a good size double and again has fitted wardrobes. This room overlooks the rear garden. There is a well appointed bathroom with over bath, thermostatically controlled shower including rain shower. The recently fitted Glow Worm gas boiler can be found in the loft space.