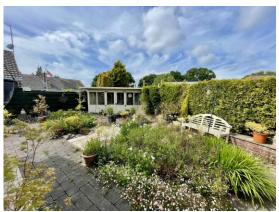

Extensive block paved driveway provides excellent parking and continues to the detached garage which has an electronically operated roller door. A secure gate provides side access to the well stocked secluded rear garden with patio/entertaining area, an array of shrubs and a timber glazed summerhouse.