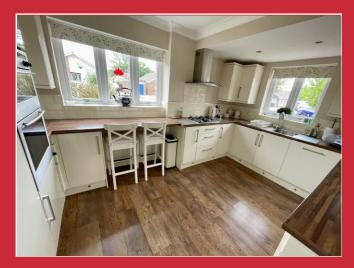

## The Property

From the driveway, a double glazed front door leads into the entrance hall which serves all principal rooms. Glazed double doors lead into the bright and airy spacious lounge/dining room which has a feature Velux window, together with French doors leading out to the secluded rear garden. The well fitted kitchen/breakfast room has a range of integrated appliances, and has the benefit of a dual aspect overlooking the front garden. There is a fitted breakfast bar with a view onto the garden.