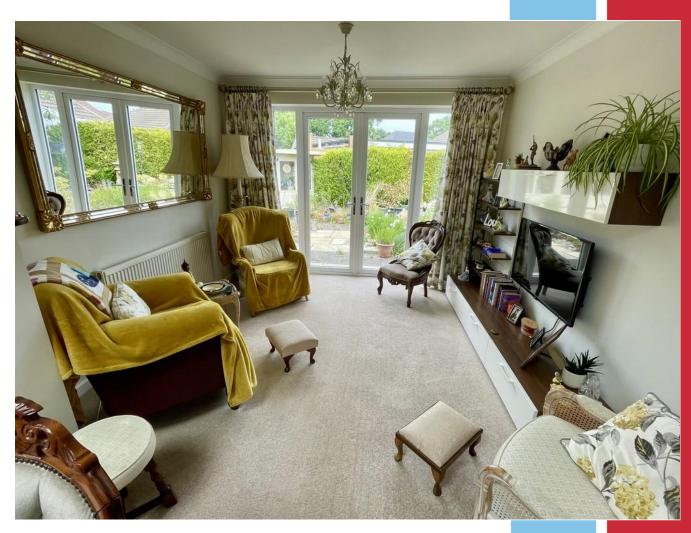

## The Property

From the driveway, a double glazed front door leads into the entrance hall which serves all principal rooms. Glazed double doors lead into the bright and airy spacious lounge/dining room which has a feature Velux window, together with French doors leading out to the secluded rear garden. The well fitted kitchen/breakfast room has a range of integrated appliances, and has the benefit of a dual aspect overlooking the front garden. There is a fitted breakfast bar with a view onto the garden.