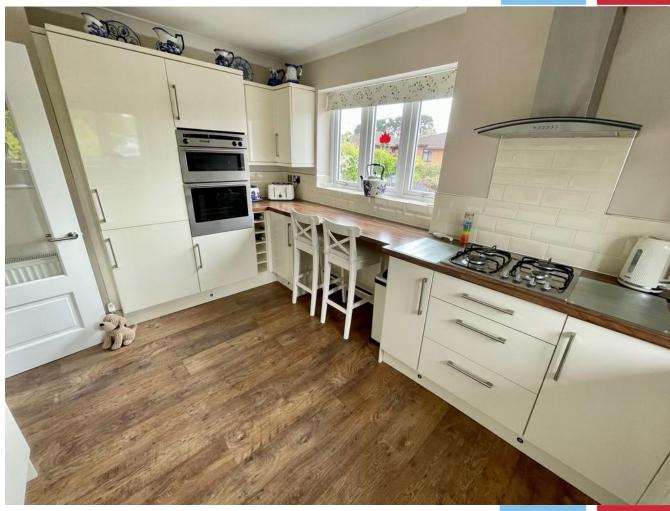

## The Property

From the driveway, a double glazed front door leads into the entrance hall which serves all principal rooms. Glazed double doors lead into the bright and airy spacious lounge/dining room which has a feature Velux window, together with French doors leading out to the secluded rear garden. The well fitted kitchen/breakfast room has a range of integrated appliances, and has the benefit of a dual aspect overlooking the front garden. There is a fitted breakfast bar with a view onto the garden.