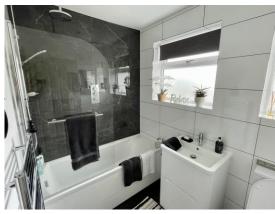

There is an outstanding master bedroom with range of built in wardrobes together with fitted shutter blinds. A door leads to the well appointed en-suite shower room including a walk in oversize shower. Bedroom two is also a good size double and again has fitted wardrobes. This room overlooks the rear garden. There is a well appointed bathroom with over bath, thermostatically controlled shower including rain shower. The recently fitted Glow Worm gas boiler can be found in the loft space.