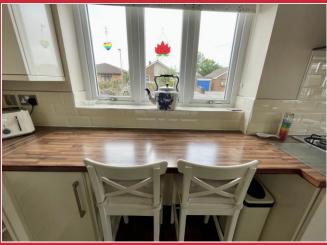

## The Property

From the driveway, a double glazed front door leads into the entrance hall which serves all principal rooms. Glazed double doors lead into the bright and airy spacious lounge/dining room which has a feature Velux window, together with French doors leading out to the secluded rear garden. The well fitted kitchen/breakfast room has a range of integrated appliances, and has the benefit of a dual aspect overlooking the front garden. There is a fitted breakfast bar with a view onto the garden.