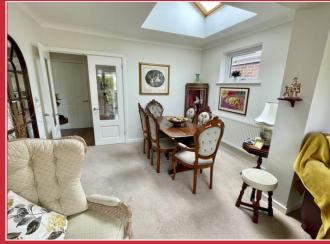

## The Property

From the driveway, a double glazed front door leads into the entrance hall which serves all principal rooms. Glazed double doors lead into the bright and airy spacious lounge/dining room which has a feature Velux window, together with French doors leading out to the secluded rear garden. The well fitted kitchen/breakfast room has a range of integrated appliances, and has the benefit of a dual aspect overlooking the front garden. There is a fitted breakfast bar with a view onto the garden.