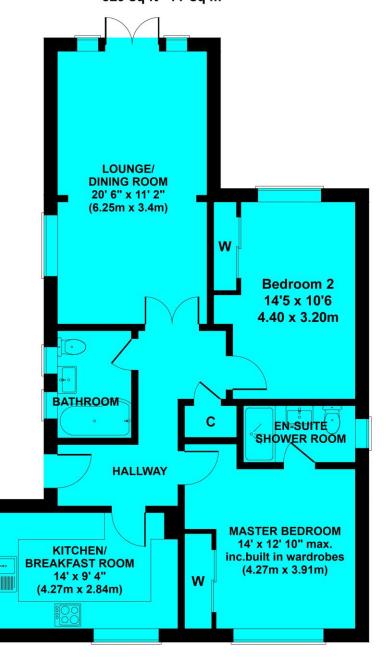

# **Approximate Gross Internal Area** 829 sq ft - 77 sq m

Not to Scale. Produced by The Plan Portal 2025 For Illustrative Purposes Only.

All rooms have been measured with an electronic laser and are approximate measurements only. To comply with the Consumer Protection from Unfair Trading Regulations 2008, we clarify that none of the services to the above property have been tested by ourselves, and we cannot guarantee that the installations described in the details are in perfect working order. Wilson Thomas for themselves, and for the vendors or lessors, produce these brochures in good faith, and are a guideline only. They do not constitute any part of a contract and are correct to the best of our knowledge at the time of going to press.