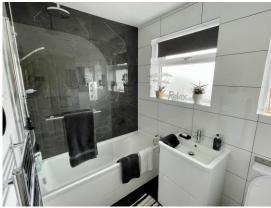

There is an outstanding master bedroom with range of built in wardrobes together with fitted shutter blinds. A door leads to the well appointed en-suite shower room including a walk in oversize shower. Bedroom two is also a good size double and again has fitted wardrobes. This room overlooks the rear garden. There is a well appointed bathroom with over bath, thermostatically controlled shower including rain shower. The recently fitted Glow Worm gas boiler can be found in the loft space.