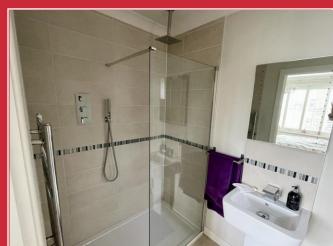

There is an outstanding master bedroom with range of built in wardrobes together with fitted shutter blinds. A door leads to the well appointed en-suite shower room including a walk in oversize shower. Bedroom two is also a good size double and again has fitted wardrobes. This room overlooks the rear garden. There is a well appointed bathroom with over bath, thermostatically controlled shower including rain shower. The recently fitted Glow Worm gas boiler can be found in the loft space.