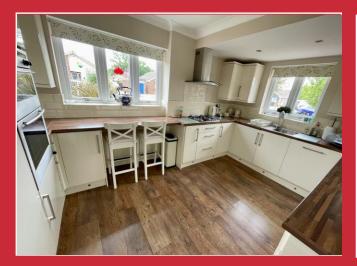

### **The Property**

From the driveway, a double glazed front door leads into the entrance hall which serves all principal rooms. Glazed double doors lead into the bright and airy spacious lounge/dining room which has a feature Velux window, together with French doors leading out to the secluded rear garden. The well fitted kitchen/breakfast room has a range of integrated appliances, and has the benefit of a dual aspect overlooking the front garden. There is a fitted breakfast bar with a view onto the garden.