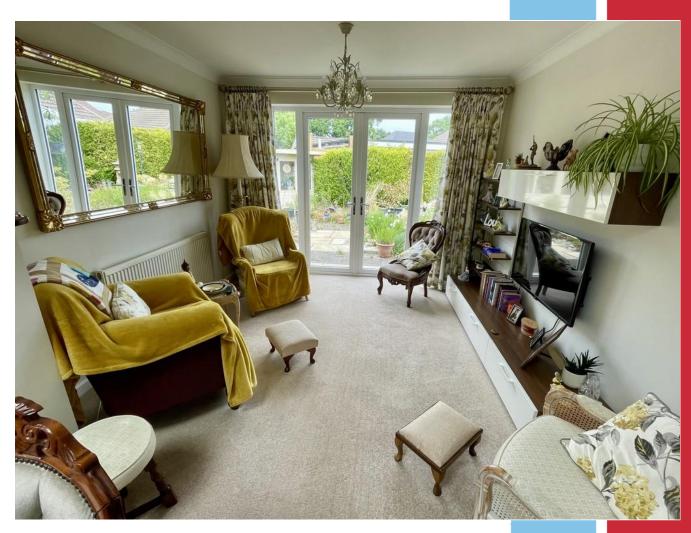

### **The Property**

From the driveway, a double glazed front door leads into the entrance hall which serves all principal rooms. Glazed double doors lead into the bright and airy spacious lounge/dining room which has a feature Velux window, together with French doors leading out to the secluded rear garden. The well fitted kitchen/breakfast room has a range of integrated appliances, and has the benefit of a dual aspect overlooking the front garden. There is a fitted breakfast bar with a view onto the garden.