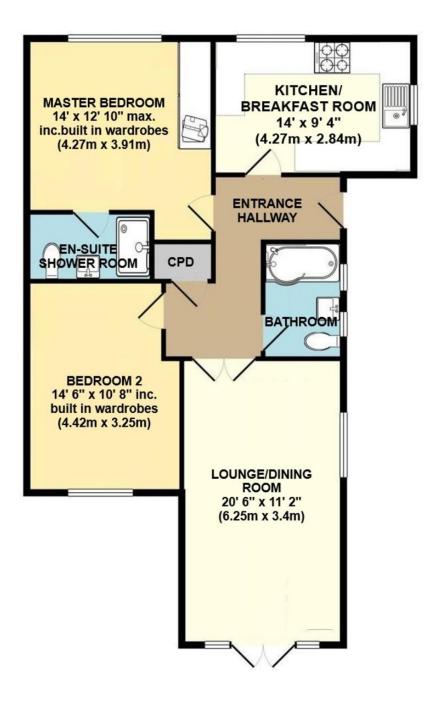

### **The Property**

From the driveway, a double glazed front door leads into the entrance hall which serves all principal rooms. Glazed double doors lead into the bright and airy spacious lounge/dining room which has a feature Velux window, together with French doors leading out to the secluded rear garden. The well fitted kitchen/breakfast room has a range of integrated appliances, and has the benefit of a dual aspect overlooking the front garden. There is a fitted breakfast bar with a view onto the garden.

There is an outstanding master bedroom with range of built in wardrobes together with fitted shutter blinds. A door leads to the well appointed en-suite shower room including a walk in oversize shower. Bedroom two is also a good size double and again has fitted wardrobes. This room overlooks the rear garden. There is a well appointed bathroom with over bath, thermostatically controlled shower including rain shower. The recently fitted Glow Worm gas boiler can be found in the loft space.

Extensive block paved driveway provides excellent parking and continues to the detached garage which has an electronically operated roller door. A secure gate provides side access to the well stocked secluded rear garden with patio/entertaining area, an array of shrubs and a timber glazed summerhouse.