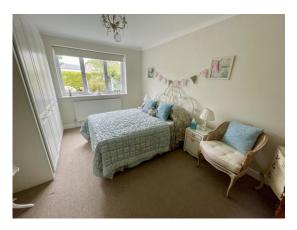

There is an outstanding master bedroom with range of built in wardrobes together with fitted shutter blinds. A door leads to the well appointed en-suite shower room including a walk in oversize shower. Bedroom two is also a good size double and again has fitted wardrobes. This room overlooks the rear garden. There is a well appointed bathroom with over bath, thermostatically controlled shower including rain shower. The recently fitted Glow Worm gas boiler can be found in the loft space.