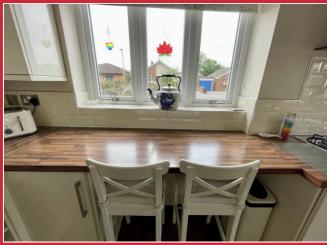

### **The Property**

From the driveway, a double glazed front door leads into the entrance hall which serves all principal rooms. Glazed double doors lead into the bright and airy spacious lounge/dining room which has a feature Velux window, together with French doors leading out to the secluded rear garden. The well fitted kitchen/breakfast room has a range of integrated appliances, and has the benefit of a dual aspect overlooking the front garden. There is a fitted breakfast bar with a view onto the garden.