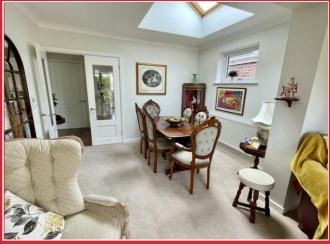

### **The Property**

From the driveway, a double glazed front door leads into the entrance hall which serves all principal rooms. Glazed double doors lead into the bright and airy spacious lounge/dining room which has a feature Velux window, together with French doors leading out to the secluded rear garden. The well fitted kitchen/breakfast room has a range of integrated appliances, and has the benefit of a dual aspect overlooking the front garden. There is a fitted breakfast bar with a view onto the garden.