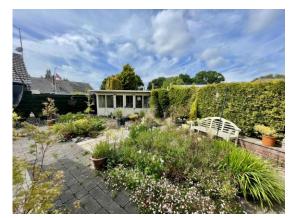

Extensive block paved driveway provides excellent parking and continues to the detached garage which has an electronically operated roller door. A secure gate provides side access to the well stocked secluded rear garden with patio/entertaining area, an array of shrubs and a timber glazed summerhouse.