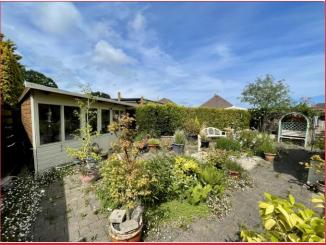

Extensive block paved driveway provides excellent parking and continues to the detached garage which has an electronically operated roller door. A secure gate provides side access to the well stocked secluded rear garden with patio/entertaining area, an array of shrubs and a timber glazed summerhouse.