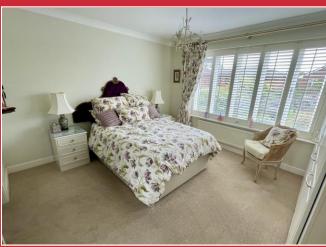

There is an outstanding master bedroom with range of built in wardrobes together with fitted shutter blinds. A door leads to the well appointed en-suite shower room including a walk in oversize shower. Bedroom two is also a good size double and again has fitted wardrobes. This room overlooks the rear garden. There is a well appointed bathroom with over bath, thermostatically controlled shower including rain shower. The recently fitted Glow Worm gas boiler can be found in the loft space.