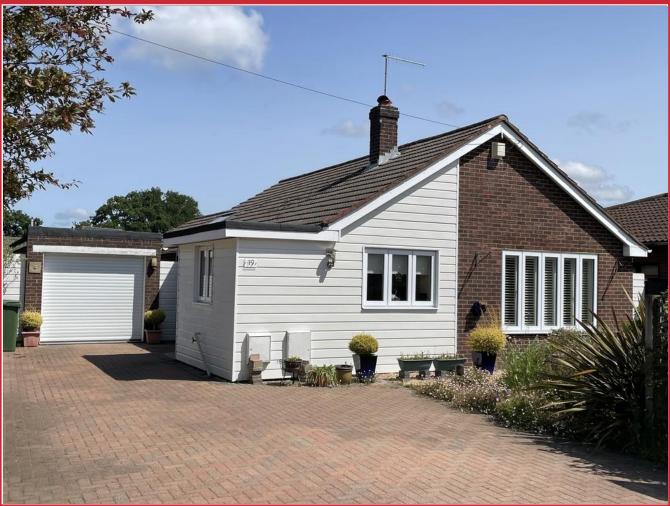

# 19 Underwood Close, Poole BH17 7EX

A beautifully presented two double bedroom detached bungalow with many outstanding features, forming part of a small cul-de-sac development. Offered for sale with No Forward Chain.

### **The Property**

From the driveway, a double glazed front door leads into the entrance hall which serves all principal rooms. Glazed double doors lead into the bright and airy spacious lounge/dining room which has a feature Velux window, together with French doors leading out to the secluded rear garden. The well fitted kitchen/breakfast room has a range of integrated appliances, and has the benefit of a dual aspect overlooking the front garden. There is a fitted breakfast bar with a view onto the garden.

Extensive block paved driveway provides excellent parking and continues to the detached garage which has an electronically operated roller door. A secure gate provides side access to the well stocked secluded rear garden with patio/entertaining area, an array of shrubs and a timber glazed summerhouse.