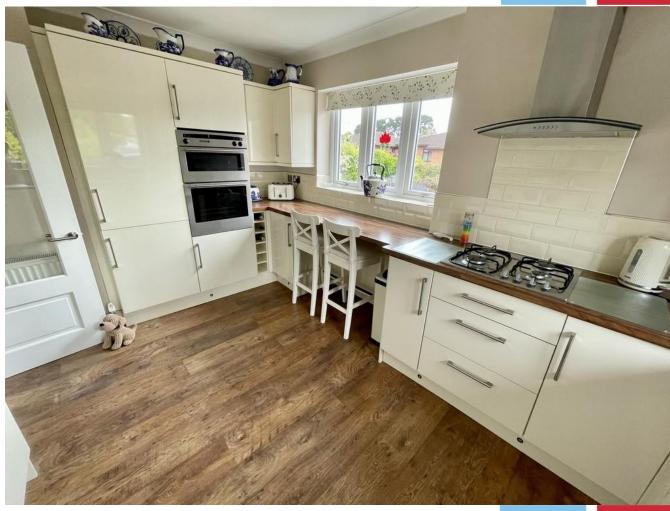

### **The Property**

From the driveway, a double glazed front door leads into the entrance hall which serves all principal rooms. Glazed double doors lead into the bright and airy spacious lounge/dining room which has a feature Velux window, together with French doors leading out to the secluded rear garden. The well fitted kitchen/breakfast room has a range of integrated appliances, and has the benefit of a dual aspect overlooking the front garden. There is a fitted breakfast bar with a view onto the garden.