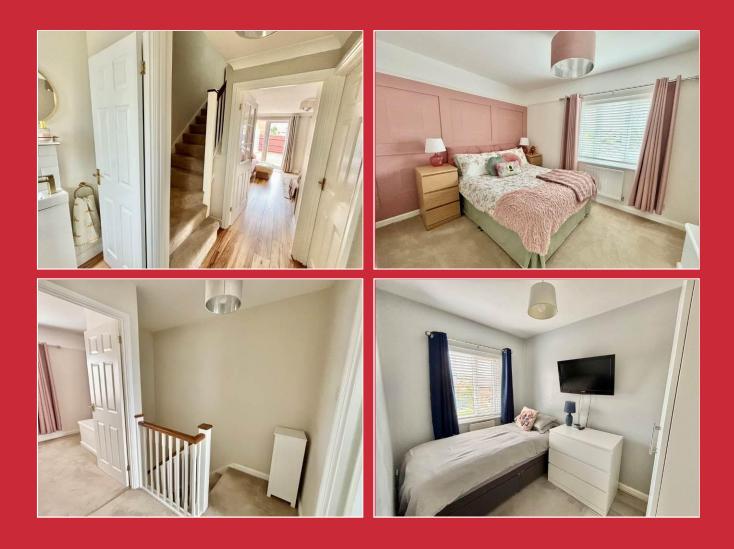

## **The Property**

Covered entrance porch with a double glazed composite front door leads to the reception hall where there is a ground floor cloakroom and a modern kitchen with a window to the front aspect. The living room had an understairs storage cupboard and a window and door overlooking the rear garden. To the first floor there is a main bedroom with feature panelled wall, picture rail surround and a double wardrobe and then the second bedroom and a contemporary fitted bathroom. To the front of the house is an attractive garden and a block paved driveway providing off road parking and additional parking on land to the side.