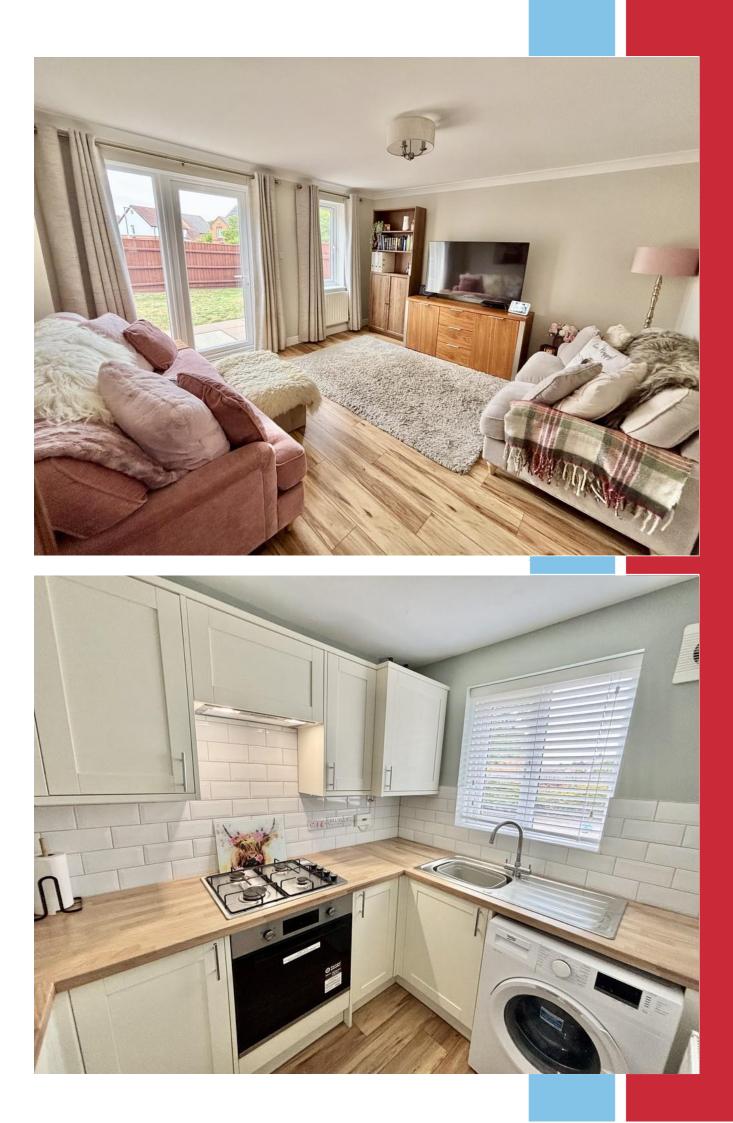

## **The Property**

Covered entrance porch with a double glazed composite front door leads to the reception hall where there is a ground floor cloakroom and a modern kitchen with a window to the front aspect. The living room had an understairs storage cupboard and a window and door overlooking the rear garden. To the first floor there is a main bedroom with feature panelled wall, picture rail surround and a double wardrobe and then the second bedroom and a contemporary fitted bathroom. To the front of the house is an attractive garden and a block paved driveway providing off road parking and additional parking on land to the side.