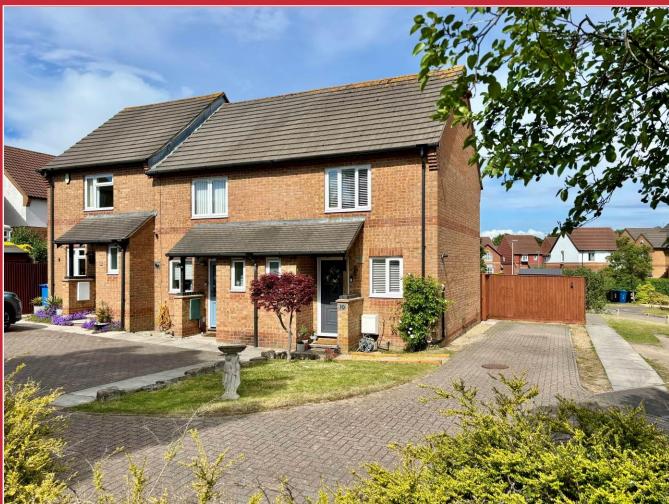

## **The Property**

Covered entrance porch with a double glazed composite front door leads to the reception hall where there is a ground floor cloakroom and a modern kitchen with a window to the front aspect. The living room had an understairs storage cupboard and a window and door overlooking the rear garden. To the first floor there is a main bedroom with feature panelled wall, picture rail surround and a double wardrobe and then the second bedroom and a contemporary fitted bathroom. To the front of the house is an attractive garden and a block paved driveway providing off road parking and additional parking on land to the side.