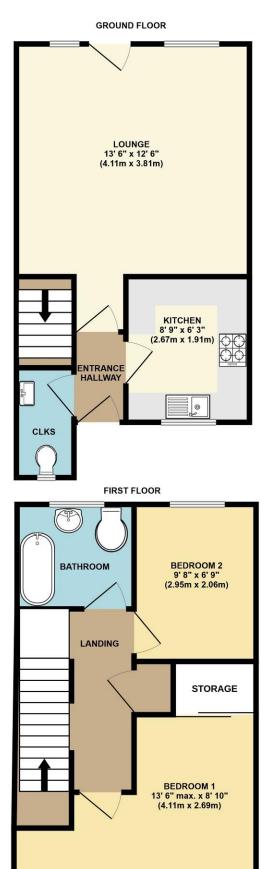

## **The Property**

Covered entrance porch with a double glazed composite front door leads to the reception hall where there is a ground floor cloakroom and a modern kitchen with a window to the front aspect. The living room had an understairs storage cupboard and a window and door overlooking the rear garden. To the first floor there is a main bedroom with feature panelled wall, picture rail surround and a double wardrobe and then the second bedroom and a contemporary fitted bathroom. To the front of the house is an attractive garden and a block paved driveway providing off road parking and additional parking on land to the side.