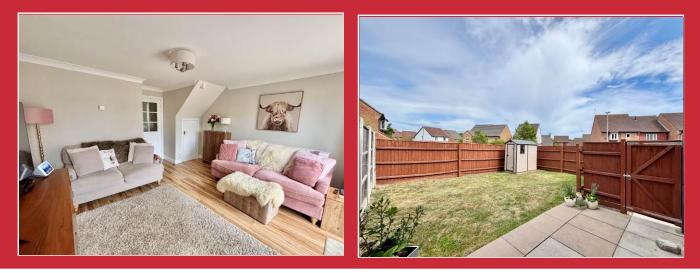

## **The Property**

Covered entrance porch with a double glazed composite front door leads to the reception hall where there is a ground floor cloakroom and a modern kitchen with a window to the front aspect. The living room had an understairs storage cupboard and a window and door overlooking the rear garden. To the first floor there is a main bedroom with feature panelled wall, picture rail surround and a double wardrobe and then the second bedroom and a contemporary fitted bathroom. To the front of the house is an attractive garden and a block paved driveway providing off road parking and additional parking on land to the side.

The remainder of the rear garden has been arranged for ease of maintenance with a patio area then opening to an area of lawn with garden shed. The garden is fully enclosed and has outside lighting.

All rooms have been measured with an electronic laser and are approximate measurements only. To comply with the Consumer Protection from Unfair Trading Regulations 2008, we clarify that none of the services to the above property have been tested by ourselves, and we cannot guarantee that the installations described in the details are in perfect working order. Wilson Thomas for themselves, and for the vendors or lessors, produce these brochures in good faith, and are a guideline only. They do not constitute any part of a contract and are correct to the best of our knowledge at the time of going to press.