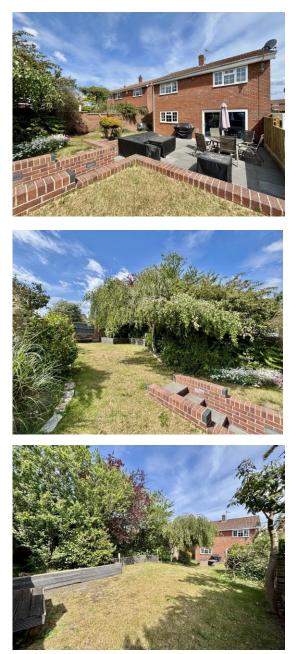

Stairs lead to the first floor landing where there are four generous bedrooms with fitted wardrobes to three of the bedrooms and a family bathroom.

Outside a driveway provides off road parking for a number of vehicles, has a useful area to the side of the property which, subject to planning permission, provides space to extend. To the rear garden there is a large sun terrace with power and lighting which then leads up to the remainder of the garden which has been laid to lawn and enjoys a very sunny westerly aspect.