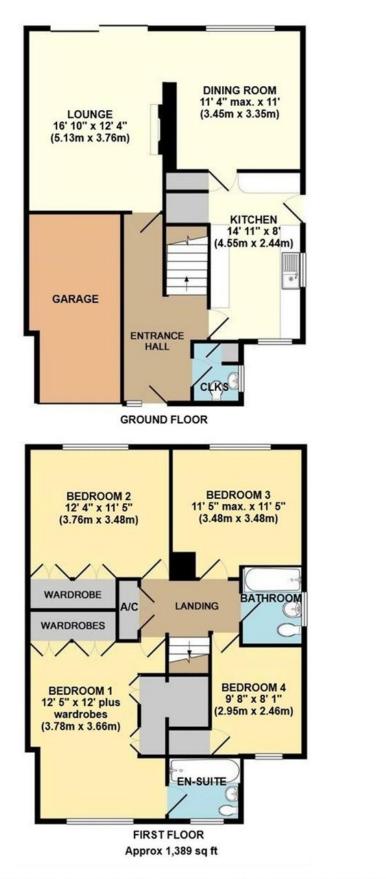

## **Key Features**

- FOUR GOOD SIZE BEDROOMS
- EN-SUITE BATHROOM
- GENEROUS LOUNGE WITH 4K PROJECTOR
- SEPARATE DINING ROOM
- GAS FIRED CENTRAL HEATING

- UPVC DOUBLE GLAZING
- GOOD OFF ROAD PARKING
- GARAGE
- SUNNY WESTERLY FACING REAR GARDEN
  WITH LARGE PATIO AREA
- 1,389 SQ FT.OF ACCOMMODATION

## **The Property**

Situated in a sought after location is this detached family property, within walking distance of the neighbourhood centre and popular schooling for all age groups including the grammar schools.

An impressive pillared entrance porch opens to a reception hall with ground floor cloakroom, leading to the lounge with open fire, 4K projector and patio doors to the rear garden. There is then a separate dining room and kitchen.

Stairs lead to the first floor landing where there are four generous bedrooms with fitted wardrobes to three of the bedrooms and a family bathroom.

Outside a driveway provides off road parking for a number of vehicles, has a useful area to the side of the property which, subject to planning permission, provides space to extend. To the rear garden there is a large sun terrace with power and lighting which then leads up to the remainder of the garden which has been laid to lawn and enjoys a very sunny westerly aspect.