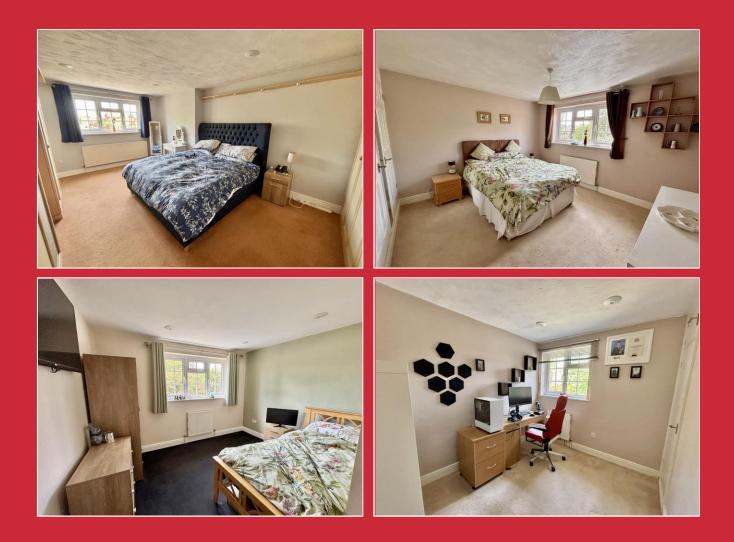

Stairs lead to the first floor landing where there are four generous bedrooms with fitted wardrobes to three of the bedrooms and a family bathroom.

Outside a driveway provides off road parking for a number of vehicles, has a useful area to the side of the property which, subject to planning permission, provides space to extend. To the rear garden there is a large sun terrace with power and lighting which then leads up to the remainder of the garden which has been laid to lawn and enjoys a very sunny westerly aspect.