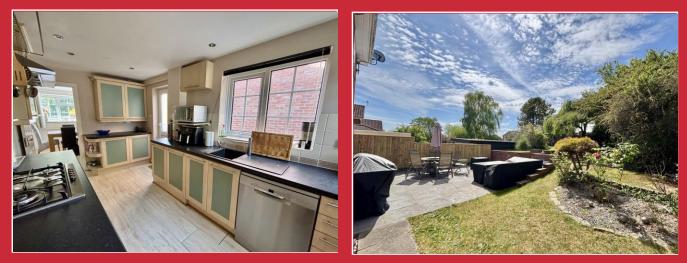

An impressive pillared entrance porch opens to a reception hall with ground floor cloakroom, leading to the lounge with open fire, 4K projector and patio doors to the rear garden. There is then a separate dining room and kitchen.

Stairs lead to the first floor landing where there are four generous bedrooms with fitted wardrobes to three of the bedrooms and a family bathroom.

Outside a driveway provides off road parking for a number of vehicles, has a useful area to the side of the property which, subject to planning permission, provides space to extend. To the rear garden there is a large sun terrace with power and lighting which then leads up to the remainder of the garden which has been laid to lawn and enjoys a very sunny westerly aspect.