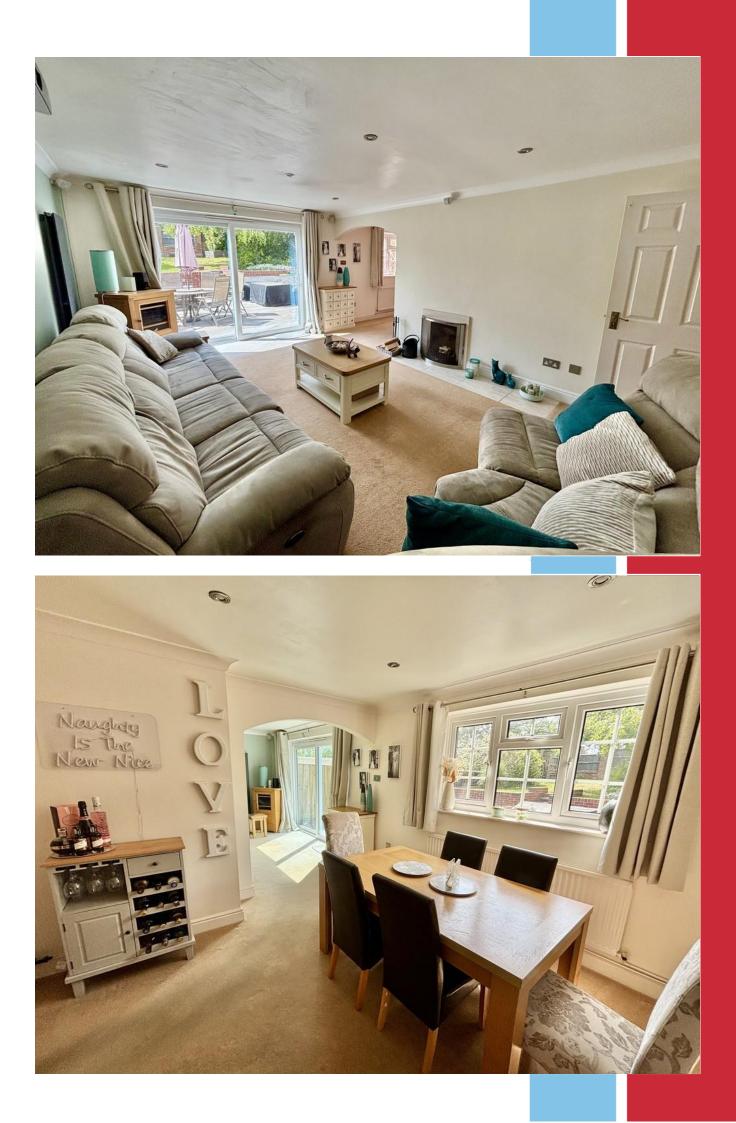

An impressive pillared entrance porch opens to a reception hall with ground floor cloakroom, leading to the lounge with open fire, 4K projector and patio doors to the rear garden. There is then a separate dining room and kitchen.