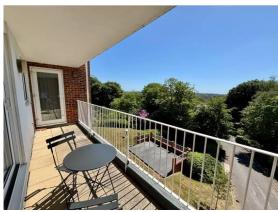

### **Key Features**

- NO FORWARD CHAIN
- GENEROUS RECEPTION HALL
- TWO DOUBLE BEDROOMS
- EN-SUITE SHOWER ROOM
- LARGE LOUNGE/DINING ROOM WITH BALCONY

- FAR REACHING VIEWS
- GARAGE
- CLOSE TO HIGH STREET/AMENITIES
- MUST BE VIEWED
- EXCELLENT CONDITION

Stairs lead to the first floor landing and the front door opens up to a generous reception hall with good storage. Glazed double doors open up to an impressive lounge/dining room with patio doors opening onto a balcony enjoying far reaching views. There is also a well equipped kitchen/break fast room. There is a master bedroom with fitted wardrobes with a door accessing the balcony and an en-suite shower room. The second double bedroom has fitted wardrobes, and as well as the en-suite there is a family bathroom.