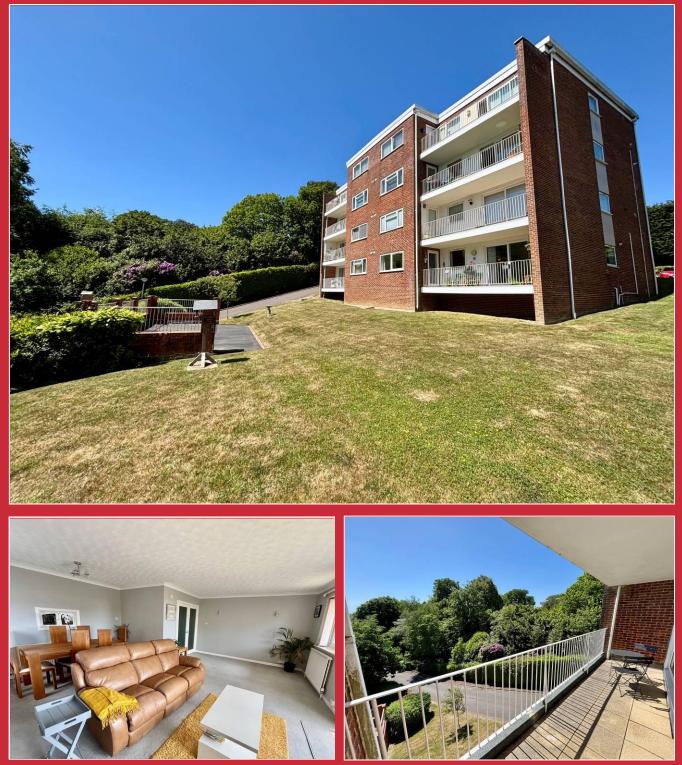

# 6 Bishops Court, 37 Wallace Road, Broadstone BH18 8NF

A very well presented two double bedroom apartment with a balcony and far reaching views to Poole and benefiting from a long lease with share of freehold.

## **The Property**

Situated within a short walk of the centre of Broadstone is this two double bedroom first floor apartment benefiting from a share of freehold and a single garage with an electric up and over door.

Stairs lead to the first floor landing and the front door opens up to a generous reception hall with good storage. Glazed double doors open up to an impressive lounge/dining room with patio doors opening onto a balcony enjoying far reaching views. There is also a well equipped kitchen/break fast room. There is a master bedroom with fitted wardrobes with a door accessing the balcony and an en-suite shower room. The second double bedroom has fitted wardrobes, and as well as the en-suite there is a family bathroom.