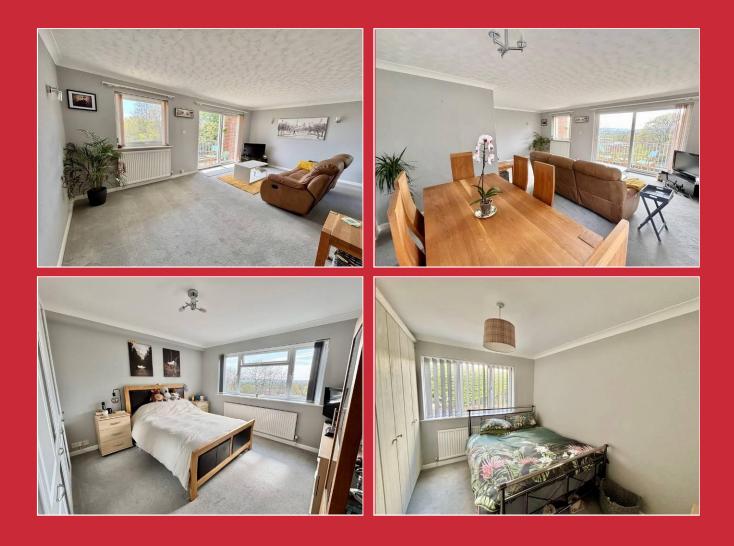

Stairs lead to the first floor landing and the front door opens up to a generous reception hall with good storage. Glazed double doors open up to an impressive lounge/dining room with patio doors opening onto a balcony enjoying far reaching views. There is also a well equipped kitchen/break fast room. There is a master bedroom with fitted wardrobes with a door accessing the balcony and an en-suite shower room. The second double bedroom has fitted wardrobes, and as well as the en-suite there is a family bathroom.