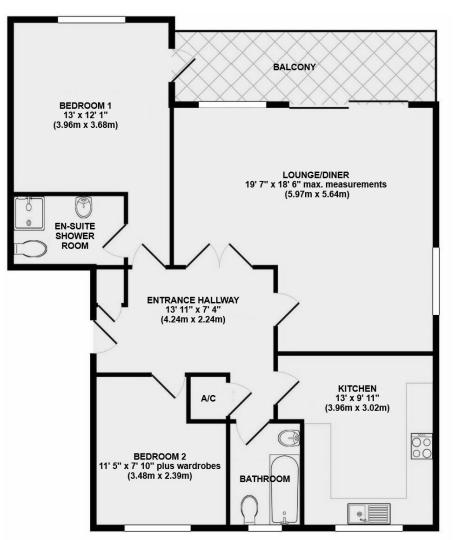

Stairs lead to the first floor landing and the front door opens up to a generous reception hall with good storage. Glazed double doors open up to an impressive lounge/dining room with patio doors opening onto a balcony enjoying far reaching views. There is also a well equipped kitchen/break fast room. There is a master bedroom with fitted wardrobes with a door accessing the balcony and an en-suite shower room. The second double bedroom has fitted wardrobes, and as well as the en-suite there is a family bathroom.