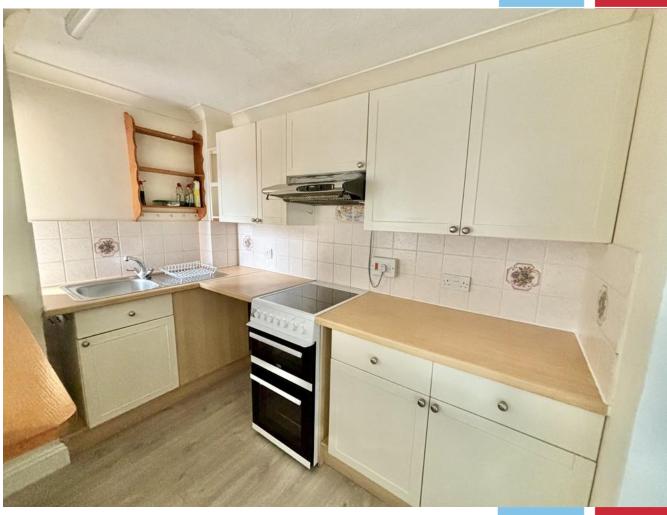

## **Key Features**

- TWO BEDROOM RETIREMENT APARTMENT
- LOUNGE
- KITCHEN
- MASTER BEDROOM WITH FITTED WARDROBES
- RECENTLY MODERNISED SHOWER ROOM

- LIFT TO ALL FLOORS
- SMALL COMMUNAL GARDEN
- HOUSE MANAGER & LAUNDRY ROOM
- NO FORWARD CHAIN
- 100 YEAR LEASE FROM JANUARY 1987 (62 YEARS REMAINING) AND SERVICE CHARGE £3,362 P.A.

Kings Mead has been designed for the 60 plus age group and benefits from a house manager and laundry room. There is a small communal garden and also visitor parking.

The flat itself has a reception hall with storage cupboard and separate airing cupboard, there is a lounge leading through to a kitchen, there are then two bedrooms, the master bedroom with fitted wardrobes, and a recently modernised shower room. The flat benefits from electric heating and UPVC double glazing and is offered with the benefit of No Forward Chain.