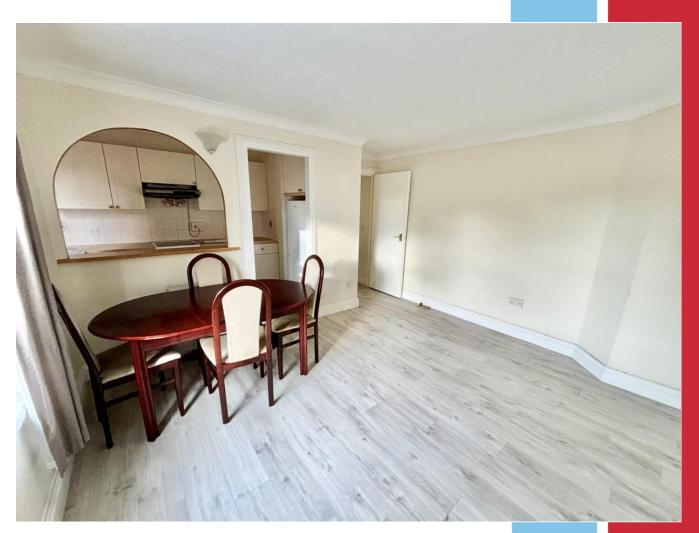

Kings Mead has been designed for the 60 plus age group and benefits from a house manager and laundry room. There is a small communal garden and also visitor parking.

The flat itself has a reception hall with storage cupboard and separate airing cupboard, there is a lounge leading through to a kitchen, there are then two bedrooms, the master bedroom with fitted wardrobes, and a recently modernised shower room. The flat benefits from electric heating and UPVC double glazing and is offered with the benefit of No Forward Chain.