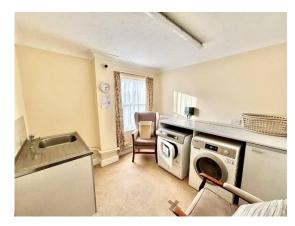

## **Key Features**

- TWO BEDROOM RETIREMENT APARTMENT
- LOUNGE
- KITCHEN
- MASTER BEDROOM WITH FITTED WARDROBES
- RECENTLY MODERNISED SHOWER ROOM

- LIFT TO ALL FLOORS
- SMALL COMMUNAL GARDEN
- HOUSE MANAGER & LAUNDRY ROOM
- NO FORWARD CHAIN
- 100 YEAR LEASE FROM JANUARY 1987 (62 YEARS REMAINING) AND SERVICE CHARGE £3,362 P.A.

Kings Mead has been designed for the 60 plus age group and benefits from a house manager and laundry room. There is a small communal garden and also visitor parking.

The flat itself has a reception hall with storage cupboard and separate airing cupboard, there is a lounge leading through to a kitchen, there are then two bedrooms, the master bedroom with fitted wardrobes, and a recently modernised shower room. The flat benefits from electric heating and UPVC double glazing and is offered with the benefit of No Forward Chain.