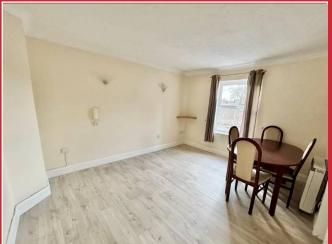

Kings Mead has been designed for the 60 plus age group and benefits from a house manager and laundry room. There is a small communal garden and also visitor parking.

The flat itself has a reception hall with storage cupboard and separate airing cupboard, there is a lounge leading through to a kitchen, there are then two bedrooms, the master bedroom with fitted wardrobes, and a recently modernised shower room. The flat benefits from electric heating and UPVC double glazing and is offered with the benefit of No Forward Chain.