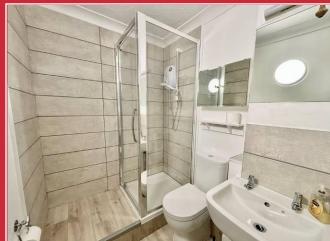

## **Key Features**

- TWO BEDROOM RETIREMENT APARTMENT
- LOUNGE
- KITCHEN
- MASTER BEDROOM WITH FITTED WARDROBES
- RECENTLY MODERNISED SHOWER ROOM

- LIFT TO ALL FLOORS
- SMALL COMMUNAL GARDEN
- HOUSE MANAGER & LAUNDRY ROOM
- NO FORWARD CHAIN
- 100 YEAR LEASE FROM JANUARY 1987 (62 YEARS REMAINING) AND SERVICE CHARGE £3,362 P.A.

Kings Mead has been designed for the 60 plus age group and benefits from a house manager and laundry room. There is a small communal garden and also visitor parking.

The flat itself has a reception hall with storage cupboard and separate airing cupboard, there is a lounge leading through to a kitchen, there are then two bedrooms, the master bedroom with fitted wardrobes, and a recently modernised shower room. The flat benefits from electric heating and UPVC double glazing and is offered with the benefit of No Forward Chain.