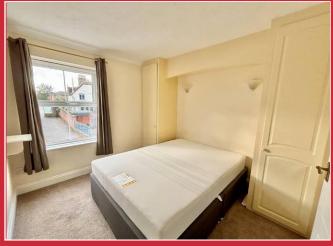

## **Key Features**

- TWO BEDROOM RETIREMENT APARTMENT
- LOUNGE
- KITCHEN
- MASTER BEDROOM WITH FITTED WARDROBES
- RECENTLY MODERNISED SHOWER ROOM

- LIFT TO ALL FLOORS
- SMALL COMMUNAL GARDEN
- HOUSE MANAGER & LAUNDRY ROOM
- NO FORWARD CHAIN
- 100 YEAR LEASE FROM JANUARY 1987 (62 YEARS REMAINING) AND SERVICE CHARGE £3,362 P.A.

Kings Mead has been designed for the 60 plus age group and benefits from a house manager and laundry room. There is a small communal garden and also visitor parking.

The flat itself has a reception hall with storage cupboard and separate airing cupboard, there is a lounge leading through to a kitchen, there are then two bedrooms, the master bedroom with fitted wardrobes, and a recently modernised shower room. The flat benefits from electric heating and UPVC double glazing and is offered with the benefit of No Forward Chain.