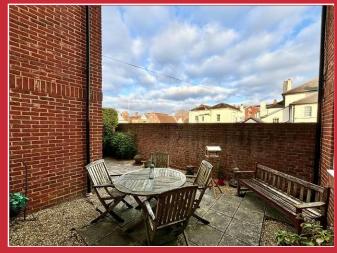

Kings Mead has been designed for the 60 plus age group and benefits from a house manager and laundry room. There is a small communal garden and also visitor parking.

The flat itself has a reception hall with storage cupboard and separate airing cupboard, there is a lounge leading through to a kitchen, there are then two bedrooms, the master bedroom with fitted wardrobes, and a recently modernised shower room. The flat benefits from electric heating and UPVC double glazing and is offered with the benefit of No Forward Chain.