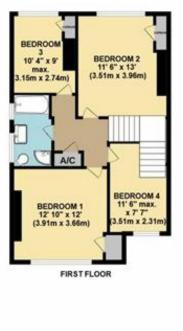

Stairs lead to the first floor landing where there are four bedrooms and the main family bathroom.

Both front and rear gardens have been attractively arranged. To the front there is generous off road parking leading to the large garage and to the rear an enclosed sun terrace with power and lighting steps down to the mature garden with numerous specimen shrubs and a greenhouse, the rear garden enjoying a high degree of privacy.

**GROUND FLOOR** 

All rooms have been measured with an electronic laser and are approximate measurements only. To comply with the Consumer Protection from Unfair Trading Regulations 2008, we clarify that none of the services to the above property have been tested by ourselves, and we cannot guarantee that the installations described in the details are in perfect working order. Wilson Thomas for themselves, and for the vendors or lessors, produce these brochures in good faith, and are a guideline only. They do not constitute any part of a contract and are correct to the best of our knowledge at the time of going to press.