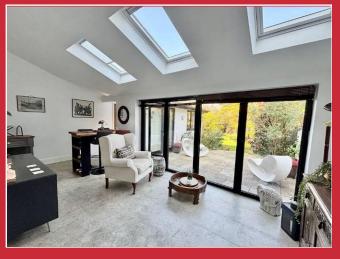

### **The Property**

Situated within walking distance of the centre of Wimborne and within close proximity to excellent commuter routes is this delightful character family home. A generous reception hall leads to the sitting room with log burner and bay window, there is then a separate dining room which opens to a breakfast/ family room with bi-fold doors opening to the patio and rear garden. The attractively arranged kitchen has two pantries and again opens to the rear of the house. A rear hallway with bi-folds opening to the patio then extends to the utility room and shower room.