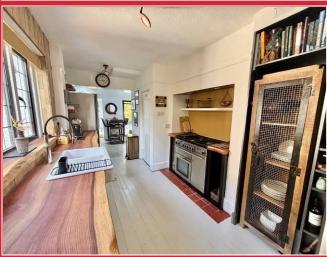

### **The Property**

Situated within walking distance of the centre of Wimborne and within close proximity to excellent commuter routes is this delightful character family home. A generous reception hall leads to the sitting room with log burner and bay window, there is then a separate dining room which opens to a breakfast/ family room with bi-fold doors opening to the patio and rear garden. The attractively arranged kitchen has two pantries and again opens to the rear of the house. A rear hallway with bi-folds opening to the patio then extends to the utility room and shower room.