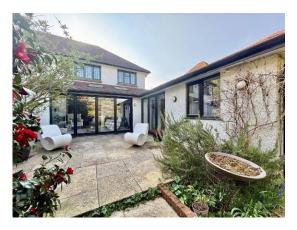

Stairs lead to the first floor landing where there are four bedrooms and the main family bathroom.

Both front and rear gardens have been attractively arranged. To the front there is generous off road parking leading to the large garage and to the rear an enclosed sun terrace with power and lighting steps down to the mature garden with numerous specimen shrubs and a greenhouse, the rear garden enjoying a high degree of privacy.