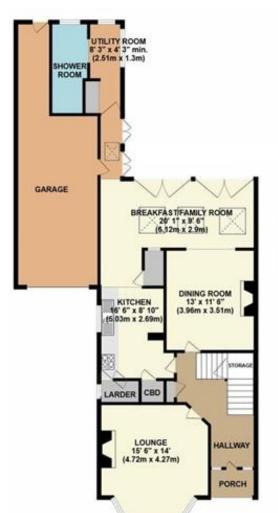

### **The Property**

Situated within walking distance of the centre of Wimborne and within close proximity to excellent commuter routes is this delightful character family home. A generous reception hall leads to the sitting room with log burner and bay window, there is then a separate dining room which opens to a breakfast/ family room with bi-fold doors opening to the patio and rear garden. The attractively arranged kitchen has two pantries and again opens to the rear of the house. A rear hallway with bi-folds opening to the patio then extends to the utility room and shower room.

**GROUND FLOOR** 

All rooms have been measured with an electronic laser and are approximate measurements only. To comply with the Consumer Protection from Unfair Trading Regulations 2008, we clarify that none of the services to the above property have been tested by ourselves, and we cannot guarantee that the installations described in the details are in perfect working order. Wilson Thomas for themselves, and for the vendors or lessors, produce these brochures in good faith, and are a guideline only. They do not constitute any part of a contract and are correct to the best of our knowledge at the time of going to press.