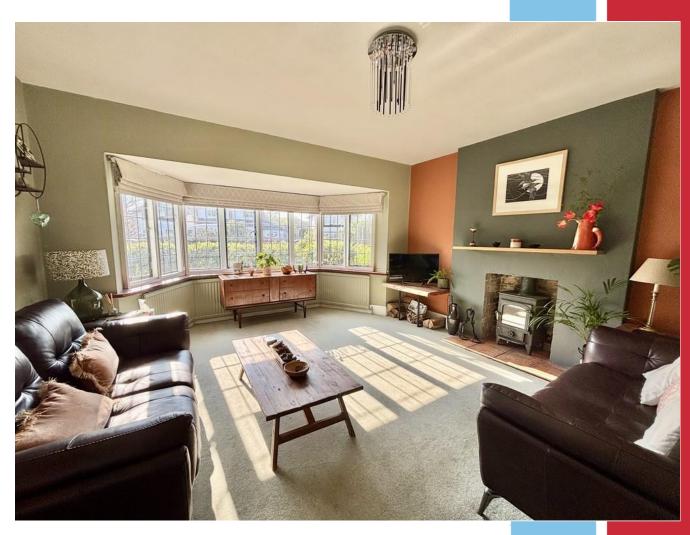

### **The Property**

Situated within walking distance of the centre of Wimborne and within close proximity to excellent commuter routes is this delightful character family home. A generous reception hall leads to the sitting room with log burner and bay window, there is then a separate dining room which opens to a breakfast/ family room with bi-fold doors opening to the patio and rear garden. The attractively arranged kitchen has two pantries and again opens to the rear of the house. A rear hallway with bi-folds opening to the patio then extends to the utility room and shower room.