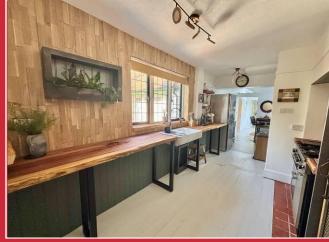

### **The Property**

Situated within walking distance of the centre of Wimborne and within close proximity to excellent commuter routes is this delightful character family home. A generous reception hall leads to the sitting room with log burner and bay window, there is then a separate dining room which opens to a breakfast/ family room with bi-fold doors opening to the patio and rear garden. The attractively arranged kitchen has two pantries and again opens to the rear of the house. A rear hallway with bi-folds opening to the patio then extends to the utility room and shower room.