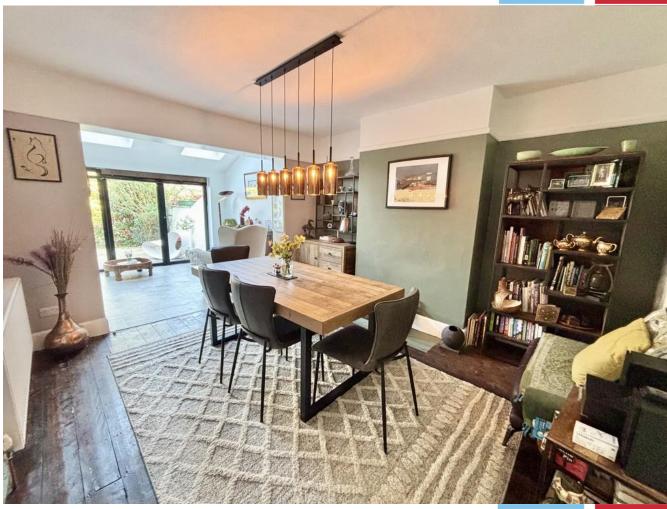

### **The Property**

Situated within walking distance of the centre of Wimborne and within close proximity to excellent commuter routes is this delightful character family home. A generous reception hall leads to the sitting room with log burner and bay window, there is then a separate dining room which opens to a breakfast/ family room with bi-fold doors opening to the patio and rear garden. The attractively arranged kitchen has two pantries and again opens to the rear of the house. A rear hallway with bi-folds opening to the patio then extends to the utility room and shower room.