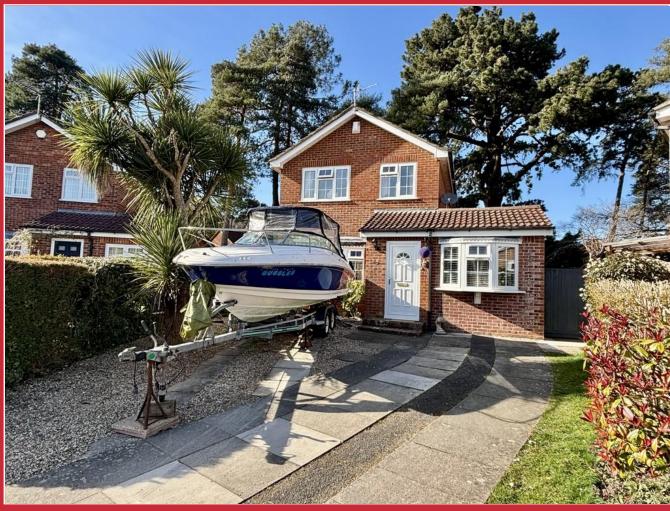

# 89 Blackbird Close, Creekmoor, Poole BH17 7YB

Situated at the head of a residential cul-de-sac is this well presented four bedroom detached home benefitting from a generous rear garden.

EPC: 54 Council Tax Band: D Price: £425,000 Freehold

## The Property

Situated in a popular residential close is this detached family home. The property is within close proximity to numerous local amenities and excellent walking around Creekmoor Ponds, Upton Country Heath and Upton Country Park.

floor fourth bedroom with en-suite shower room. To the first floor there are three bedrooms and an attractively fitted bathroom. To the front of the house there is off road parking and the rear garden is of a good size and has been arranged with a brick paved patio and raised deck extending to a generous area of lawn. To both sides of the house there is a generous width of garden and to one side there are two storage sheds. The garden is fully enclosed by panelled fencing and enjoys a high degree of privacy.