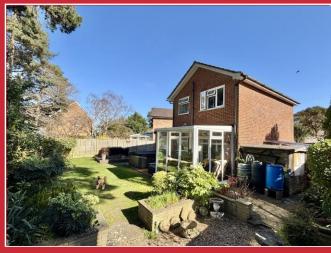

floor fourth bedroom with en-suite shower room. To the first floor there are three bedrooms and an attractively fitted bathroom. To the front of the house there is off road parking and the rear garden is of a good size and has been arranged with a brick paved patio and raised deck extending to a generous area of lawn. To both sides of the house there is a generous width of garden and to one side there are two storage sheds. The garden is fully enclosed by panelled fencing and enjoys a high degree of privacy.