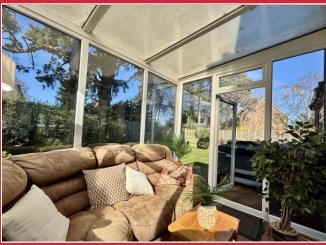

The accommodation comprises of a reception hall, lounge leading to a dining room and then a conservatory overlooking the rear garden. There is a good size kitchen and an inner hallway with a cloakroom leading to the ground