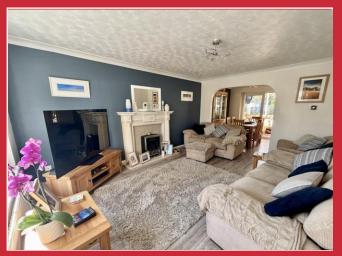

The accommodation comprises of a reception hall, lounge leading to a dining room and then a conservatory overlooking the rear garden. There is a good size kitchen and an inner hallway with a cloakroom leading to the ground