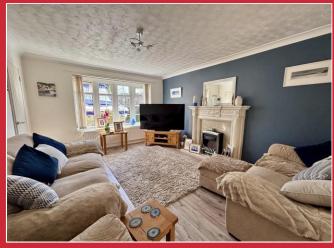

The accommodation comprises of a reception hall, lounge leading to a dining room and then a conservatory overlooking the rear garden. There is a good size kitchen and an inner hallway with a cloakroom leading to the ground