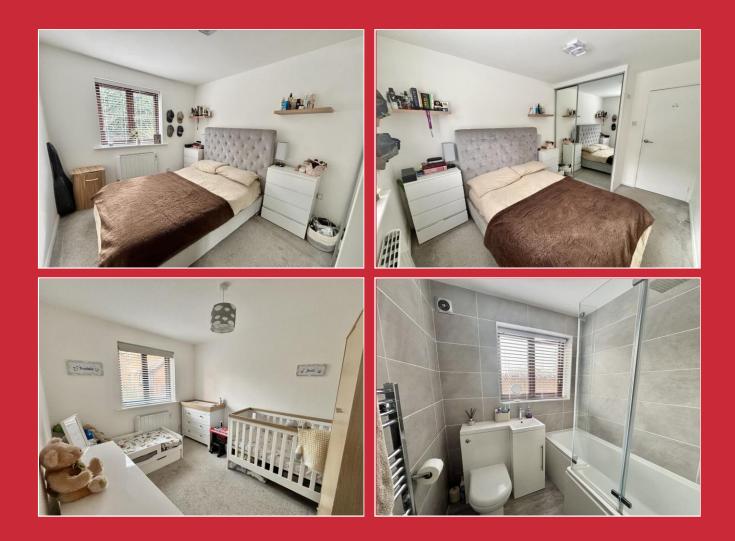

## **Key Features**

- TWO BEDROOM GROUND FLOOR FLAT
- PRIVATE ENTRANCE
- REFITTED KITCHEN
- REFITTED BATHROOM
- BEDROOM 1 WITH FITTED WARDROBES
- MODERN ELECTRIC HEATING
- UPVC DOUBLE GLAZING
- ALLOCATED & VISITOR PARKING
- COMMUNAL GROUNDS
- 999 YR LEASE FROM JAN. '09. £700 SERVICE CHARGE PAID EVERY 6 MONTHS

## The Property

Situated in a quiet location is this two bedroom apartment benefitting from modern electric heating and UPVC double glazing. A particular feature is that the flat is approached directly from the outside, having its own private front door where there is a reception hall with cloaks cupboard and airing cupboard housing the hot water cylinder, a sitting room with smooth plastered ceilings, attractive re-fitted kitchen, main bedroom with fitted wardrobes and second bedroom. The bathroom has also been recently fitted with a contemporary white suite.