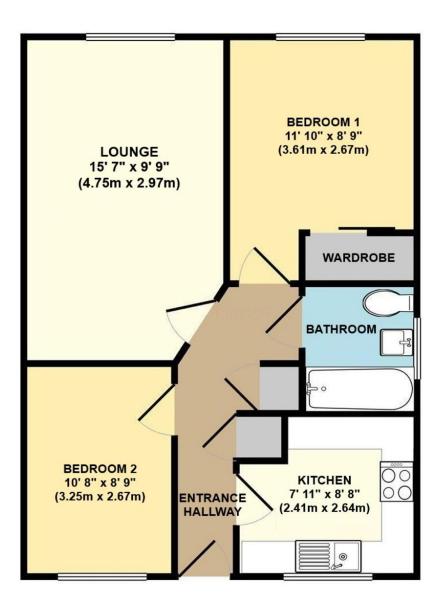

## **Key Features**

- TWO BEDROOM GROUND FLOOR FLAT
- PRIVATE ENTRANCE
- REFITTED KITCHEN
- REFITTED BATHROOM
- BEDROOM 1 WITH FITTED WARDROBES
- MODERN ELECTRIC HEATING
- UPVC DOUBLE GLAZING
- ALLOCATED & VISITOR PARKING
- COMMUNAL GROUNDS
- 999 YR LEASE FROM JAN. '09. £700 SERVICE CHARGE PAID EVERY 6 MONTHS

## The Property

Situated in a quiet location is this two bedroom apartment benefitting from modern electric heating and UPVC double glazing. A particular feature is that the flat is approached directly from the outside, having its own private front door where there is a reception hall with cloaks cupboard and airing cupboard housing the hot water cylinder, a sitting room with smooth plastered ceilings, attractive re-fitted kitchen, main bedroom with fitted wardrobes and second bedroom. The bathroom has also been recently fitted with a contemporary white suite.

Externally there is a parking area with allocated parking space and visitor parking and there are communal gardens. To the rear there are washing lines and to the front an area of patio.

All rooms have been measured with an electronic laser and are approximate measurements only. To comply with the Consumer Protection from Unfair Trading Regulations 2008, we clarify that none of the services to the above property have been tested by ourselves, and we cannot guarantee that the installations described in the details are in perfect working order. Wilson Thomas for themselves, and for the vendors or lessors, produce these brochures in good faith, and are a guideline only. They do not constitute any part of a contract and are correct to the best of our knowledge at the time of going to press.