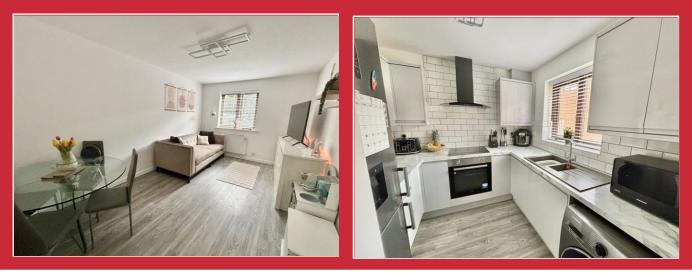

## The Property

Situated in a quiet location is this two bedroom apartment benefitting from modern electric heating and UPVC double glazing. A particular feature is that the flat is approached directly from the outside, having its own private front door where there is a reception hall with cloaks cupboard and airing cupboard housing the hot water cylinder, a sitting room with smooth plastered ceilings, attractive re-fitted kitchen, main bedroom with fitted wardrobes and second bedroom. The bathroom has also been recently fitted with a contemporary white suite.