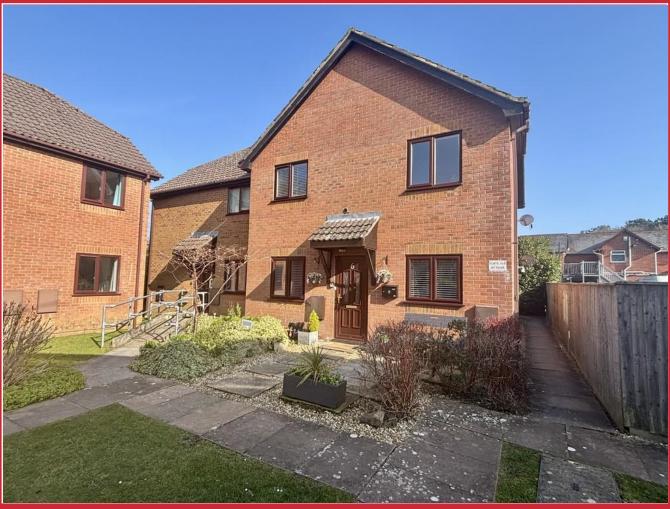

# The Property

Situated in a quiet location is this two bedroom apartment benefitting from modern electric heating and UPVC double glazing. A particular feature is that the flat is approached directly from the outside, having its own private front door where there is a reception hall with cloaks cupboard and airing cupboard housing the hot water cylinder, a sitting room with smooth plastered ceilings, attractive re-fitted kitchen,

main bedroom with fitted wardrobes and second bedroom. The bathroom has also been recently fitted with a contemporary white suite.

Externally there is a parking area with allocated parking space and visitor parking and there are communal gardens. To the rear there are washing lines and to the front an area of patio.