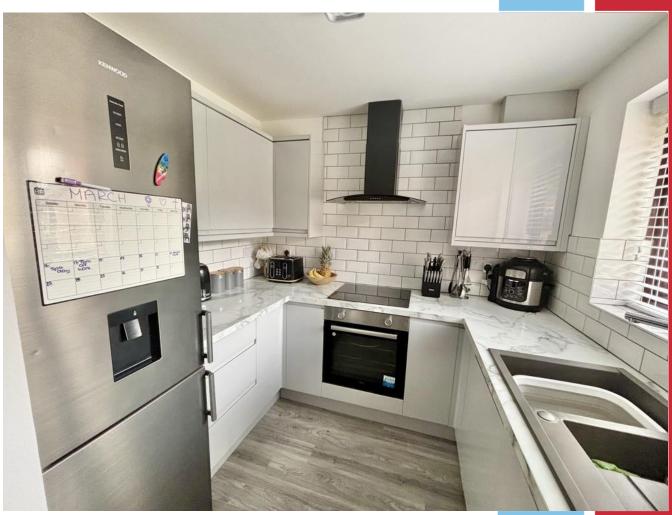

# The Property

Situated in a quiet location is this two bedroom apartment benefitting from modern electric heating and UPVC double glazing. A particular feature is that the flat is approached directly from the outside, having its own private front door where there is a reception hall with cloaks cupboard and airing cupboard housing the hot water cylinder, a sitting room with smooth plastered ceilings, attractive re-fitted kitchen,