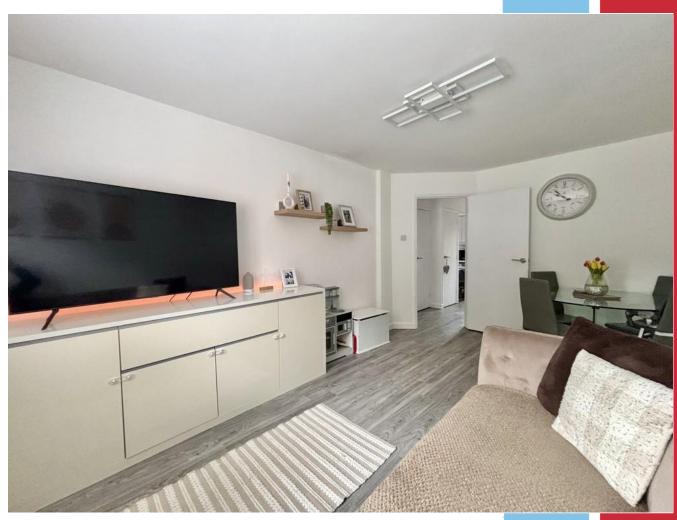

# The Property

Situated in a quiet location is this two bedroom apartment benefitting from modern electric heating and UPVC double glazing. A particular feature is that the flat is approached directly from the outside, having its own private front door where there is a reception hall with cloaks cupboard and airing cupboard housing the hot water cylinder, a sitting room with smooth plastered ceilings, attractive re-fitted kitchen,