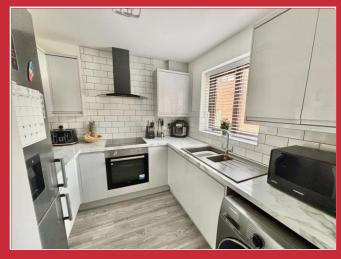

# The Property

Situated in a quiet location is this two bedroom apartment benefitting from modern electric heating and UPVC double glazing. A particular feature is that the flat is approached directly from the outside, having its own private front door where there is a reception hall with cloaks cupboard and airing cupboard housing the hot water cylinder, a sitting room with smooth plastered ceilings, attractive re-fitted kitchen,