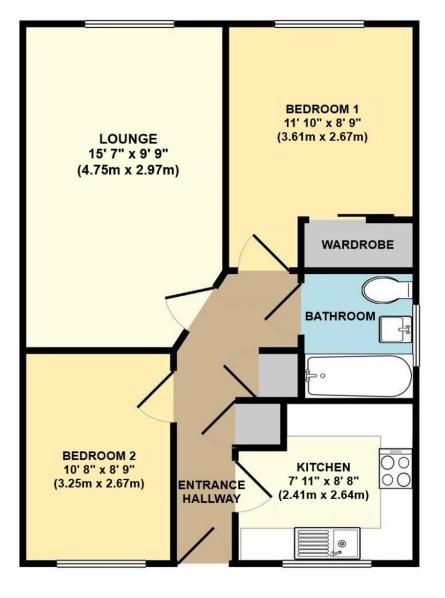

# The Property

Situated in a quiet location is this two bedroom apartment benefitting from modern electric heating and UPVC double glazing. A particular feature is that the flat is approached directly from the outside, having its own private front door where there is a reception hall with cloaks cupboard and airing cupboard housing the hot water cylinder, a sitting room with smooth plastered ceilings, attractive re-fitted kitchen,

main bedroom with fitted wardrobes and second bedroom. The bathroom has also been recently fitted with a contemporary white suite.

Externally there is a parking area with allocated parking space and visitor parking and there are communal gardens. To the rear there are washing lines and to the front an area of patio.