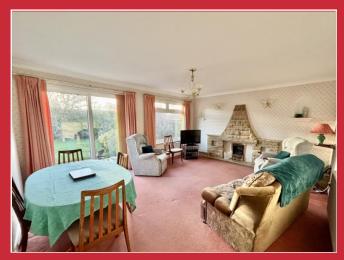

# The Property

One of just seven properties set in this tucked away cul-de-sac just a few moments' walk from the centre of Broadstone.

From the entrance porch a double glazed door leads into the most spacious reception hall which has original parquet flooring, together with access to loft hatch. There is a cloakroom, together with an airing cupboard. The lounge/dining room has a high degree of natural light and overlooks the secluded south facing garden. The kitchen/breakfast room also