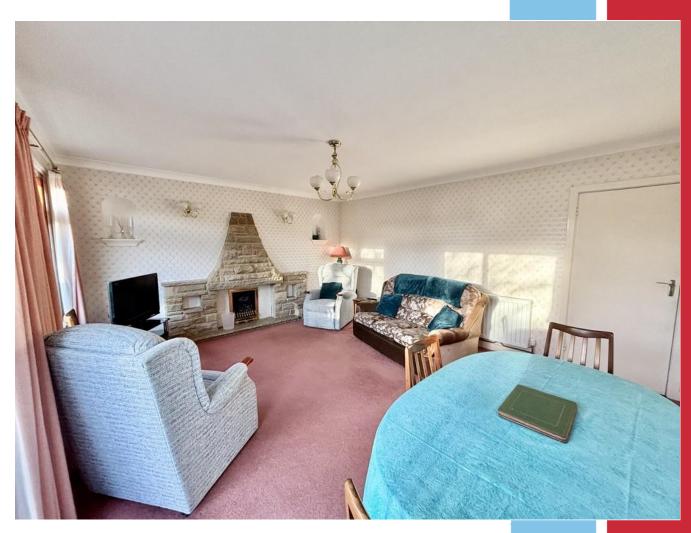

# The Property

One of just seven properties set in this tucked away cul-de-sac just a few moments' walk from the centre of Broadstone.

From the entrance porch a double glazed door leads into the most spacious reception hall which has original parquet flooring, together with access to loft hatch. There is a cloakroom, together with an airing cupboard. The lounge/dining room has a high degree of natural light and overlooks the secluded south facing garden. The kitchen/breakfast room also