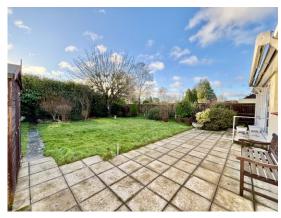

# The Property

One of just seven properties set in this tucked away cul-de-sac just a few moments' walk from the centre of Broadstone.

From the entrance porch a double glazed door leads into the most spacious reception hall which has original parquet flooring, together with access to loft hatch. There is a cloakroom, together with an airing cupboard. The lounge/dining room has a high degree of natural light and overlooks the secluded south facing garden. The kitchen/breakfast room also

overlooks the rear garden and leads into a useful enclosed workshop/store/utility area adjacent to the rear of the drive through garage. From this area, a glazed door leads into the garden.

There are three double bedrooms, together with a fully tiled shower room. A driveway to the front provides excellent parking, whilst the rear garden is a notable feature being fully enclosed, secluded and enjoying a south facing aspect.