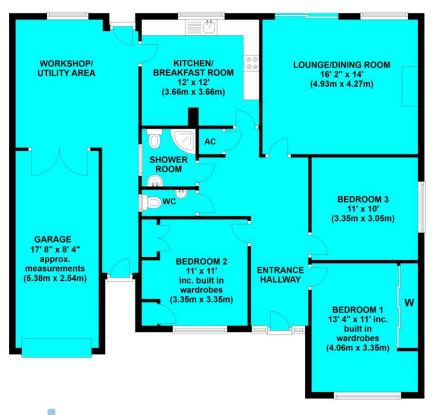

## Total area: approx. 128.3 sq. metres (1381.2 sq. feet)

Whilst every attempt has been made to ensure the accuracy of the floor plan, measurements of doors, Windows, rooms and any other items are approximate and no responsibility is taken for error Omission or misstatement. This plan is for illustrative purposes only and should be used as such by any prospective purchaser. The services systems and appliances shown have not been tested and no guarantee as to their Operability or efficiency can be given Plan produced using PlanUp.