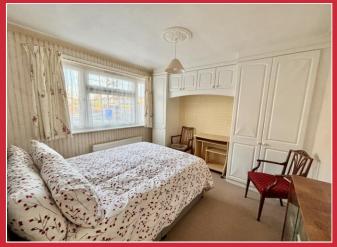

overlooks the rear garden and leads into a useful enclosed workshop/store/utility area adjacent to the rear of the drive through garage. From this area, a glazed door leads into the garden.

There are three double bedrooms, together with a fully tiled shower room. A driveway to the front provides excellent parking, whilst the rear garden is a notable feature being fully enclosed, secluded and enjoying a south facing aspect.