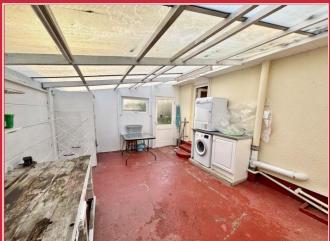

overlooks the rear garden and leads into a useful enclosed workshop/store/utility area adjacent to the rear of the drive through garage. From this area, a glazed door leads into the garden.

There are three double bedrooms, together with a fully tiled shower room. A driveway to the front provides excellent parking, whilst the rear garden is a notable feature being fully enclosed, secluded and enjoying a south facing aspect.