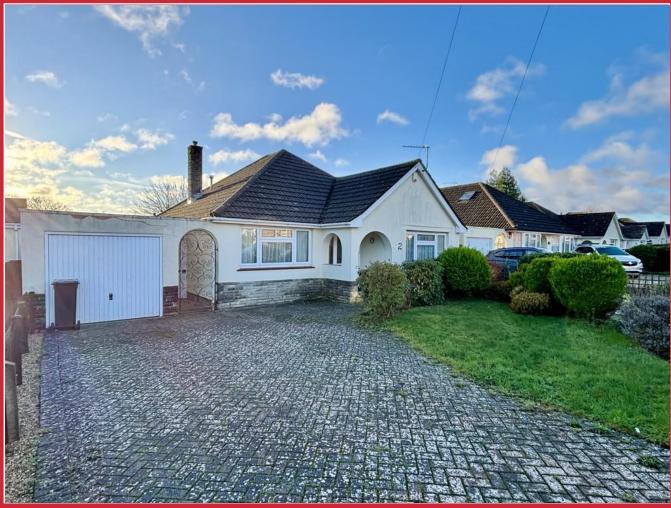

# 2 Heysham Road, Broadstone BH18 8LB

A rarely available opportunity to acquire a most spacious three double bedroom detached bungalow set in a quiet cul-de-sac position just a few moments' walk from The Broadway. Secluded south facing rear garden. No Forward Chain.

# The Property

One of just seven properties set in this tucked away cul-de-sac just a few moments' walk from the centre of Broadstone.

From the entrance porch a double glazed door leads into the most spacious reception hall which has original parquet flooring, together with access to loft hatch. There is a cloakroom, together with an airing cupboard. The lounge/dining room has a high degree of natural light and overlooks the secluded south facing garden. The kitchen/breakfast room also

overlooks the rear garden and leads into a useful enclosed workshop/store/utility area adjacent to the rear of the drive through garage. From this area, a glazed door leads into the garden.

There are three double bedrooms, together with a fully tiled shower room. A driveway to the front provides excellent parking, whilst the rear garden is a notable feature being fully enclosed, secluded and enjoying a south facing aspect.