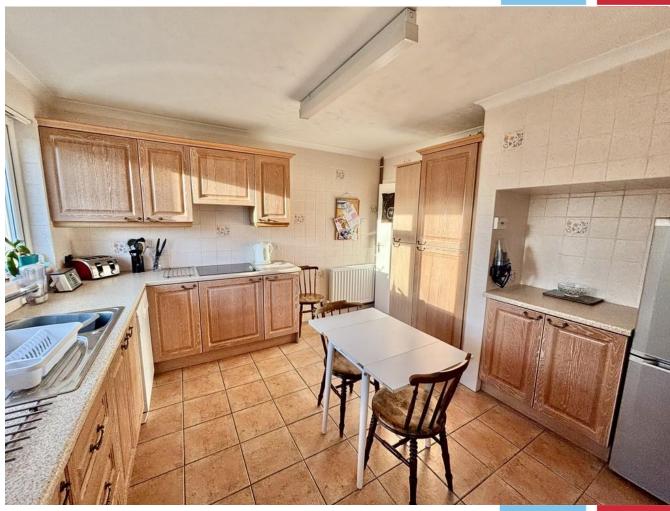

# The Property

One of just seven properties set in this tucked away cul-de-sac just a few moments' walk from the centre of Broadstone.

From the entrance porch a double glazed door leads into the most spacious reception hall which has original parquet flooring, together with access to loft hatch. There is a cloakroom, together with an airing cupboard. The lounge/dining room has a high degree of natural light and overlooks the secluded south facing garden. The kitchen/breakfast room also

overlooks the rear garden and leads into a useful enclosed workshop/store/utility area adjacent to the rear of the drive through garage. From this area, a glazed door leads into the garden.

There are three double bedrooms, together with a fully tiled shower room. A driveway to the front provides excellent parking, whilst the rear garden is a notable feature being fully enclosed, secluded and enjoying a south facing aspect.