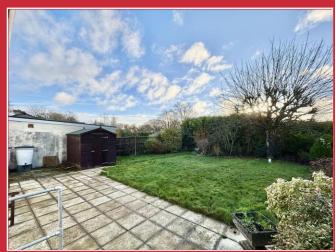

overlooks the rear garden and leads into a useful enclosed workshop/store/utility area adjacent to the rear of the drive through garage. From this area, a glazed door leads into the garden.

There are three double bedrooms, together with a fully tiled shower room. A driveway to the front provides excellent parking, whilst the rear garden is a notable feature being fully enclosed, secluded and enjoying a south facing aspect.