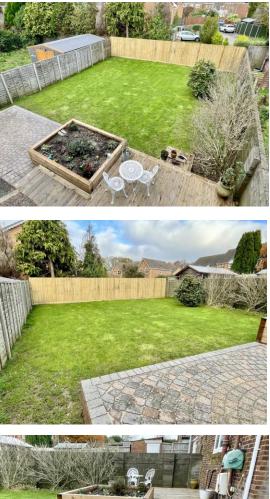

## **The Property**

Found on a continually popular development about a mile from Broadstone, here is an opportunity to acquire a refurbished semidetached home set on a large plot. Upon entering the property there is an entrance hall which in turn continues to the living room. From there is access to the excellent kitchen/breakfast room, together with downstairs cloakroom and useful understairs cupboard. An internal door leads to a large conservatory which overlooks the rear garden. Once you ascend the stairs to the first floor landing, there are three bedrooms together with a newly fitted fully tiled bathroom. Externally, there is an enclosed front garden providing excellent off road parking, whilst the landscaped rear garden is of a good size and has the added benefit of a patio and decked area, perfect for entertaining.