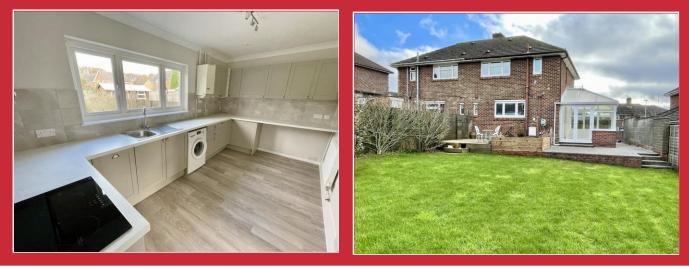

## **The Property**

Found on a continually popular development about a mile from Broadstone, here is an opportunity to acquire a refurbished semidetached home set on a large plot. Upon entering the property there is an entrance hall which in turn continues to the living room. From there is access to the excellent kitchen/breakfast room, together with downstairs cloakroom and useful understairs cupboard. An internal door leads to a large conservatory which overlooks the rear garden. Once you ascend the stairs to the first floor landing, there are three bedrooms together with a newly fitted fully tiled bathroom. Externally, there is an enclosed front garden providing excellent off road parking, whilst the landscaped rear garden is of a good size and has the added benefit of a patio and decked area, perfect for entertaining.