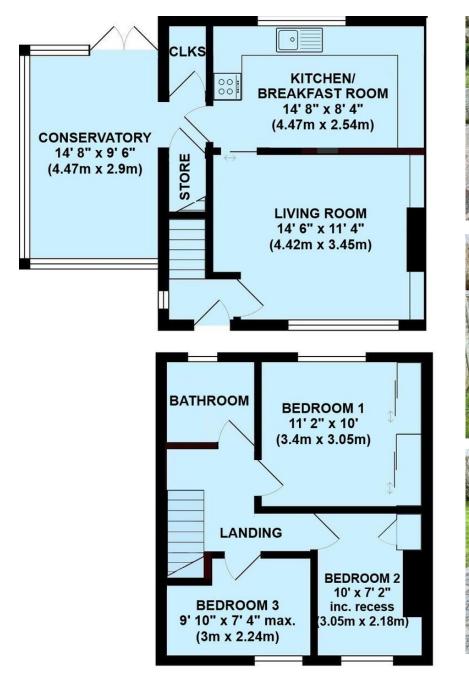

## **The Property**

Found on a continually popular development about a mile from Broadstone, here is an opportunity to acquire a refurbished semidetached home set on a large plot. Upon entering the property there is an entrance hall which in turn continues to the living room. From there is access to the excellent kitchen/breakfast room, together with downstairs cloakroom and useful understairs cupboard. An internal door leads to a large conservatory which overlooks the rear garden. Once you ascend the stairs to the first floor landing, there are three bedrooms together with a newly fitted fully tiled bathroom. Externally, there is an enclosed front garden providing excellent off road parking, whilst the landscaped rear garden is of a good size and has the added benefit of a patio and decked area, perfect for entertaining.