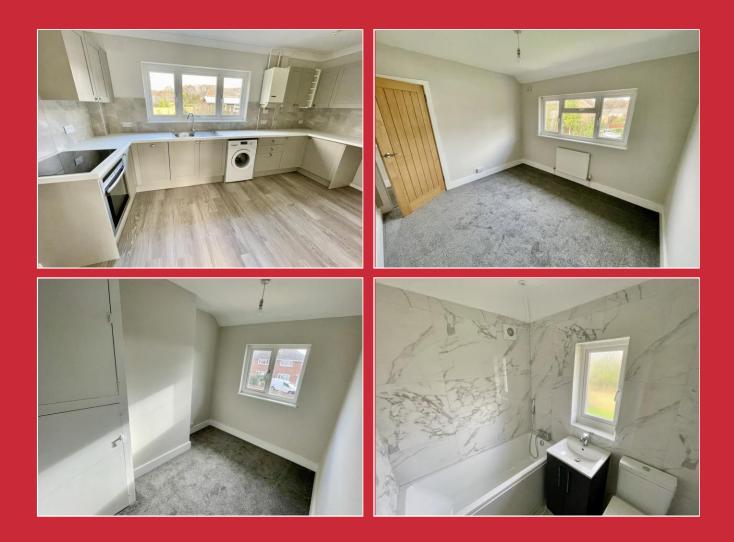

## **The Property**

Found on a continually popular development about a mile from Broadstone, here is an opportunity to acquire a refurbished semidetached home set on a large plot. Upon entering the property there is an entrance hall which in turn continues to the living room. From there is access to the excellent kitchen/breakfast room, together with downstairs cloakroom and useful understairs cupboard. An internal door leads to a large conservatory which overlooks the rear garden. Once you ascend the stairs to the first floor landing, there are three bedrooms together with a newly fitted fully tiled bathroom. Externally, there is an enclosed front garden providing excellent off road parking, whilst the landscaped rear garden is of a good size and has the added benefit of a patio and decked area, perfect for entertaining.