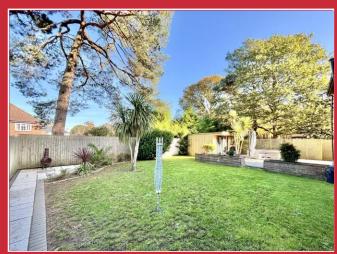

To the first floor a galleried landing accesses the five bedrooms, two of which have en-suite shower rooms and there is a further family shower room.

A double width block paved driveway leads to the integral double garage with twin up and over doors and the rear garden has been laid to lawn with a generous patio area and substantial garden room which is currently used as a gym and has power and light available and heating. The rear garden then extends to the right flank of the house where there is an area of gravel and a screened area perfect for garden sheds etc.