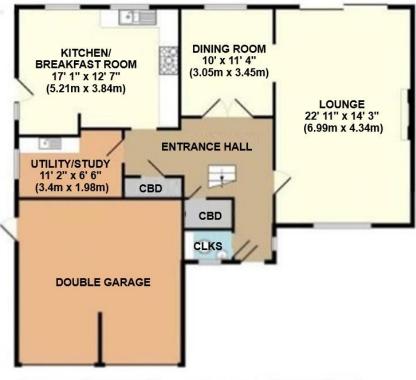

The property itself benefits from gas fired central heating and UPVC double glazing and the accommodation comprises of a reception hall, generous sitting room with separate dining room, a contemporary fitted kitchen/breakfast room with integrated appliances and utility/study.

To the first floor a galleried landing accesses the five bedrooms, two of which have en-suite shower rooms and there is a further family shower room.

A double width block paved driveway leads to the integral double garage with twin up and over doors and the rear garden has been laid to lawn with a generous patio area and substantial garden room which is currently used as a gym and has power and light available and heating. The rear garden then extends to the right flank of the house where there is an area of gravel and a screened area perfect for garden sheds etc.