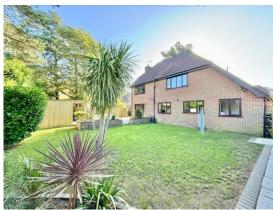

To the first floor a galleried landing accesses the five bedrooms, two of which have en-suite shower rooms and there is a further family shower room.

A double width block paved driveway leads to the integral double garage with twin up and over doors and the rear garden has been laid to lawn with a generous patio area and substantial garden room which is currently used as a gym and has power and light available and heating. The rear garden then extends to the right flank of the house where there is an area of gravel and a screened area perfect for garden sheds etc.