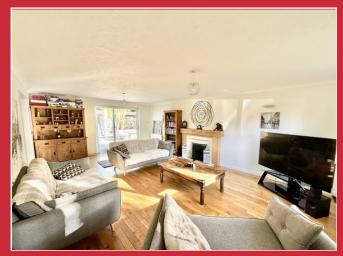

The property itself benefits from gas fired central heating and UPVC double glazing and the accommodation comprises of a reception hall, generous sitting room with separate dining room, a contemporary fitted kitchen/breakfast room with integrated appliances and utility/study.