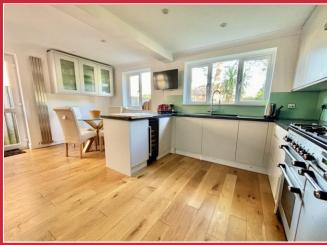

The property itself benefits from gas fired central heating and UPVC double glazing and the accommodation comprises of a reception hall, generous sitting room with separate dining room, a contemporary fitted kitchen/breakfast room with integrated appliances and utility/study.