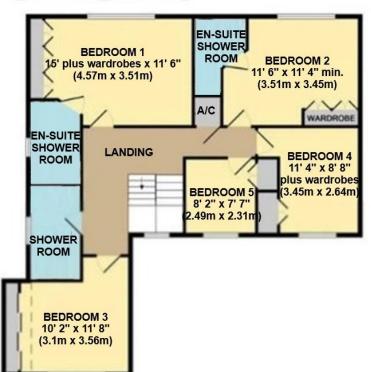

### **Key Features**

- FIVE BEDROOM FAMILY HOME
- LOUNGE
- SEPARATE DINING ROOM
- KITCHEN/BREAKFAST ROOM
- UTILITY/STUDY

- TWO EN-SUITE SHOWER ROOMS
- FAMILY SHOWER ROOM
- INTEGRAL DOUBLE GARAGE
- GAS CENTRAL HEATING
- UPVC DOUBLE GLAZING

To the first floor a galleried landing accesses the five bedrooms, two of which have en-suite shower rooms and there is a further family shower room.

A double width block paved driveway leads to the integral double garage with twin up and over doors and the rear garden has been laid to lawn with a generous patio area and substantial garden room which is currently used as a gym and has power and light available and heating. The rear garden then extends to the right flank of the house where there is an area of gravel and a screened area perfect for garden sheds etc.