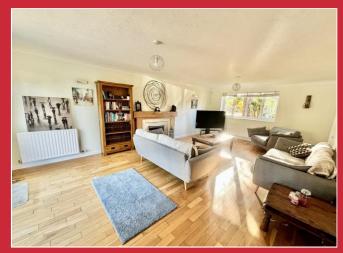

The property itself benefits from gas fired central heating and UPVC double glazing and the accommodation comprises of a reception hall, generous sitting room with separate dining room, a contemporary fitted kitchen/breakfast room with integrated appliances and utility/study.