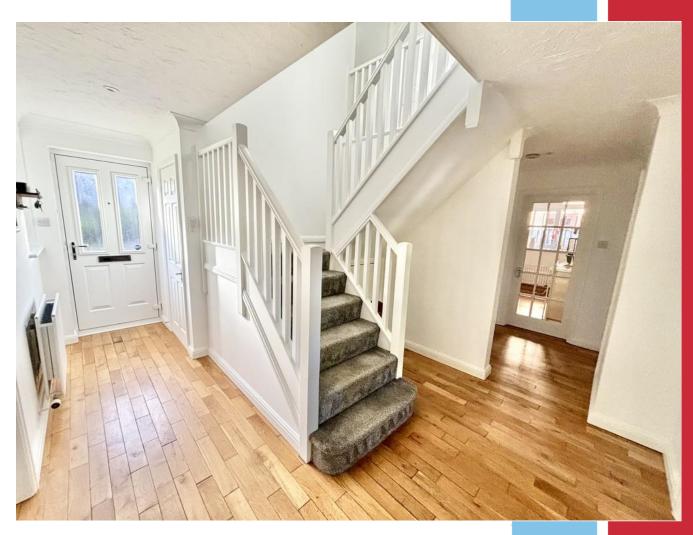

The property itself benefits from gas fired central heating and UPVC double glazing and the accommodation comprises of a reception hall, generous sitting room with separate dining room, a contemporary fitted kitchen/breakfast room with integrated appliances and utility/study.