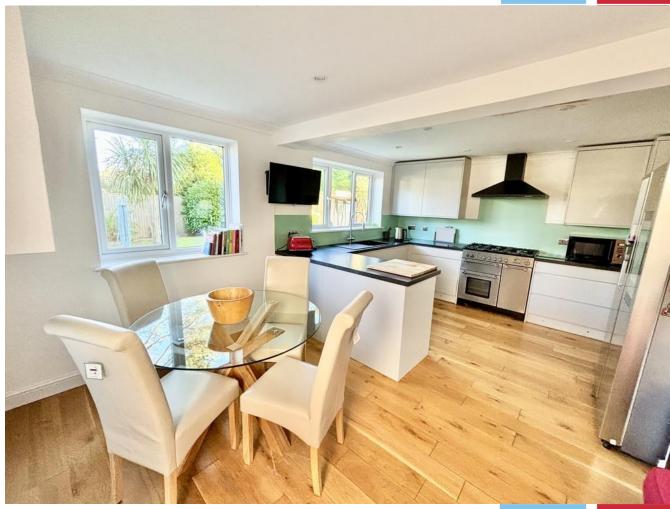

The property itself benefits from gas fired central heating and UPVC double glazing and the accommodation comprises of a reception hall, generous sitting room with separate dining room, a contemporary fitted kitchen/breakfast room with integrated appliances and utility/study.