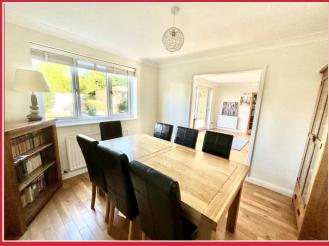

The property itself benefits from gas fired central heating and UPVC double glazing and the accommodation comprises of a reception hall, generous sitting room with separate dining room, a contemporary fitted kitchen/breakfast room with integrated appliances and utility/study.