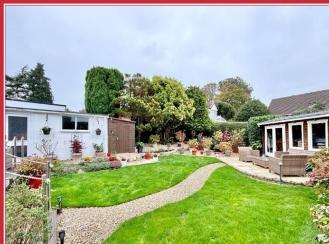

The front driveway provides off road parking for a number of vehicles and a drive continues to the side of the property to the detached single garage which has power and light and an electronically operated door. The garden forms a particular feature where there is a raised deck stepping down to a neatly kept area of lawn with gravel borders for reduced maintenance. Also located in the garden is a shed and a log cabin style summer house with patio area, the summer house has been used as an office and has power and light available.