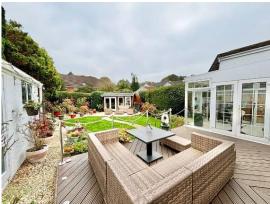

The front driveway provides off road parking for a number of vehicles and a drive continues to the side of the property to the detached single garage which has power and light and an electronically operated door. The garden forms a particular feature where there is a raised deck stepping down to a neatly kept area of lawn with gravel borders for reduced maintenance. Also located in the garden is a shed and a log cabin style summer house with patio area, the summer house has been used as an office and has power and light available.