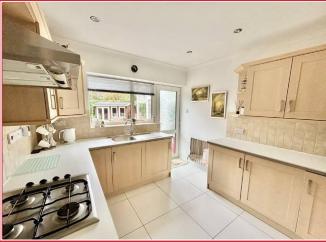

#### The Property

Located within walking distance of the centre of Broadstone and also on a bus route is this delightful detached bungalow which has been lovingly maintained by the current owners. The property offers light and airy accommodation, there is a generous reception hall leading to the sitting room with dual aspect windows opening to a conservatory/dining area overlooking the rear garden. There is then a modern fitted kitchen, two bedrooms and contemporary shower room. The property benefits from gas fired heating with radiators, UPVC double glazing and UPVC fascias and soffits.