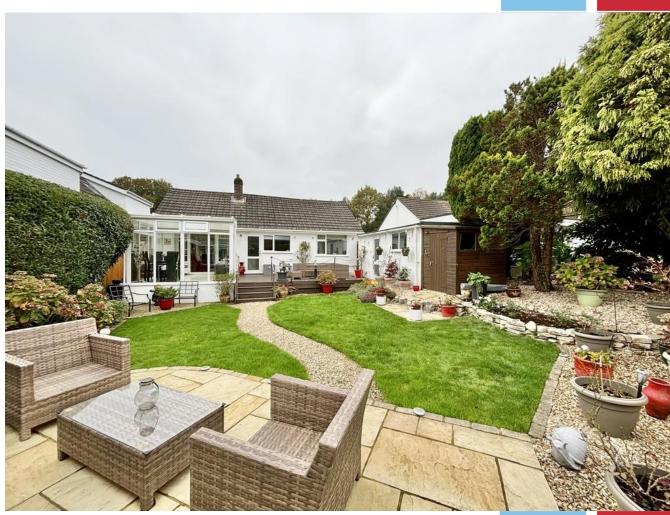

#### The Property

Located within walking distance of the centre of Broadstone and also on a bus route is this delightful detached bungalow which has been lovingly maintained by the current owners. The property offers light and airy accommodation, there is a generous reception hall leading to the sitting room with dual aspect windows opening to a conservatory/dining area overlooking the rear garden. There is then a modern fitted kitchen, two bedrooms and contemporary shower room. The property benefits from gas fired heating with radiators, UPVC double glazing and UPVC fascias and soffits.

The front driveway provides off road parking for a number of vehicles and a drive continues to the side of the property to the detached single garage which has power and light and an electronically operated door. The garden forms a particular feature where there is a raised deck stepping down to a neatly kept area of lawn with gravel borders for reduced maintenance. Also located in the garden is a shed and a log cabin style summer house with patio area, the summer house has been used as an office and has power and light available.