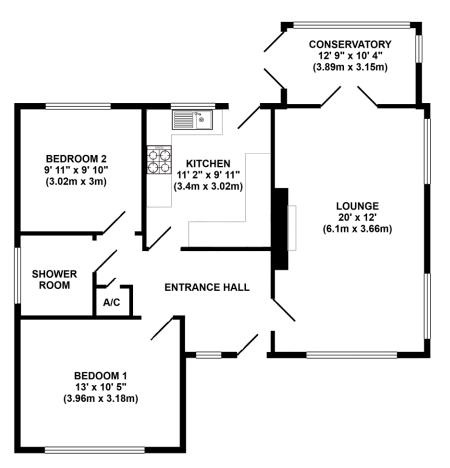

#### The Property

Located within walking distance of the centre of Broadstone and also on a bus route is this delightful detached bungalow which has been lovingly maintained by the current owners. The property offers light and airy accommodation, there is a generous reception hall leading to the sitting room with dual aspect windows opening to a conservatory/dining area overlooking the rear garden. There is then a modern fitted kitchen, two bedrooms and contemporary shower room. The property benefits from gas fired heating with radiators, UPVC double glazing and UPVC fascias and soffits.

The front driveway provides off road parking for a number of vehicles and a drive continues to the side of the property to the detached single garage which has power and light and an electronically operated door. The garden forms a particular feature where there is a raised deck stepping down to a neatly kept area of lawn with gravel borders for reduced maintenance. Also located in the garden is a shed and a log cabin style summer house with patio area, the summer house has been used as an office and has power and light available.