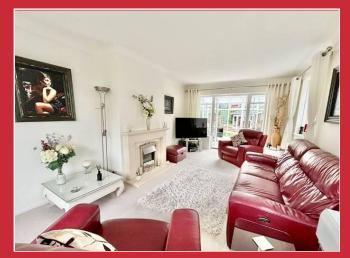

#### The Property

Located within walking distance of the centre of Broadstone and also on a bus route is this delightful detached bungalow which has been lovingly maintained by the current owners. The property offers light and airy accommodation, there is a generous reception hall leading to the sitting room with dual aspect windows opening to a conservatory/dining area overlooking the rear garden. There is then a modern fitted kitchen, two bedrooms and contemporary shower room. The property benefits from gas fired heating with radiators, UPVC double glazing and UPVC fascias and soffits.