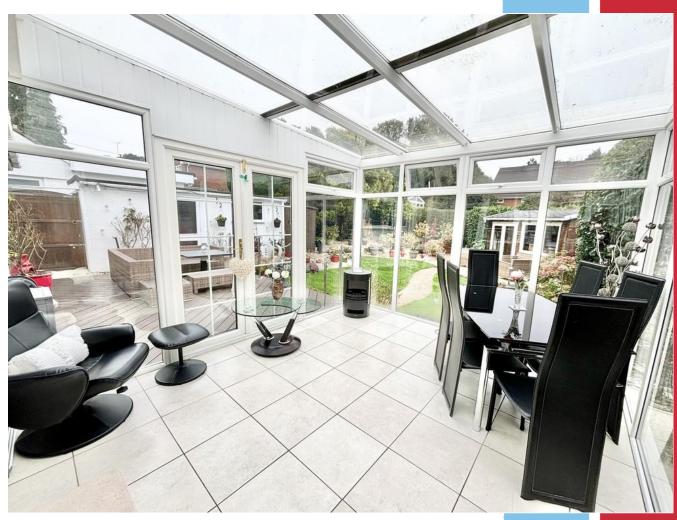

#### The Property

Located within walking distance of the centre of Broadstone and also on a bus route is this delightful detached bungalow which has been lovingly maintained by the current owners. The property offers light and airy accommodation, there is a generous reception hall leading to the sitting room with dual aspect windows opening to a conservatory/dining area overlooking the rear garden. There is then a modern fitted kitchen, two bedrooms and contemporary shower room. The property benefits from gas fired heating with radiators, UPVC double glazing and UPVC fascias and soffits.