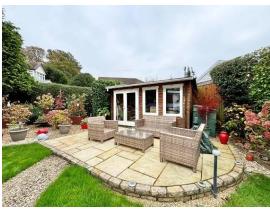

The front driveway provides off road parking for a number of vehicles and a drive continues to the side of the property to the detached single garage which has power and light and an electronically operated door. The garden forms a particular feature where there is a raised deck stepping down to a neatly kept area of lawn with gravel borders for reduced maintenance. Also located in the garden is a shed and a log cabin style summer house with patio area, the summer house has been used as an office and has power and light available.