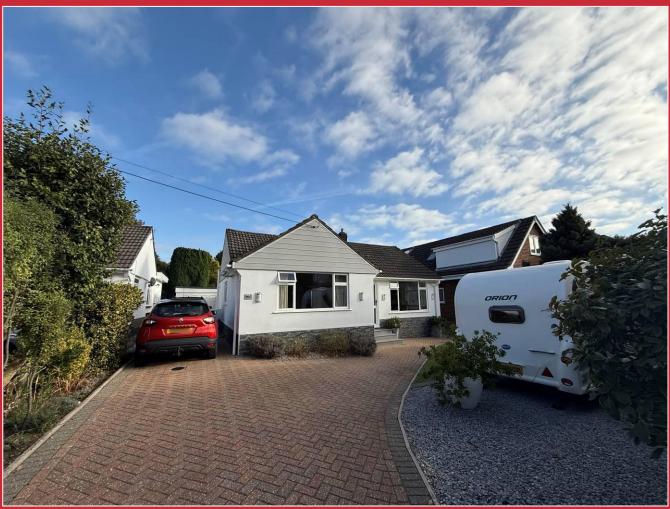

# 67 York Road, Broadstone BH18 8EW

Situated within close proximity of the centre of Broadstone is this immaculately presented two bedroom detached bungalow with attractive front and rear gardens.

EPC: TBC Council Tax Band: D Price: £432,500 Freehold

#### The Property

Located within walking distance of the centre of Broadstone and also on a bus route is this delightful detached bungalow which has been lovingly maintained by the current owners. The property offers light and airy accommodation, there is a generous reception hall leading to the sitting room with dual aspect windows opening to a conservatory/dining area overlooking the rear garden. There is then a modern fitted kitchen, two bedrooms and contemporary shower room. The property benefits from gas fired heating with radiators, UPVC double glazing and UPVC fascias and soffits.

The front driveway provides off road parking for a number of vehicles and a drive continues to the side of the property to the detached single garage which has power and light and an electronically operated door. The garden forms a particular feature where there is a raised deck stepping down to a neatly kept area of lawn with gravel borders for reduced maintenance. Also located in the garden is a shed and a log cabin style summer house with patio area, the summer house has been used as an office and has power and light available.