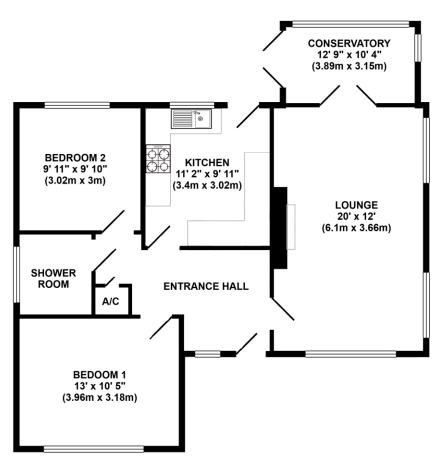

#### The Property

Located within walking distance of the centre of Broadstone and also on a bus route is this delightful detached bungalow which has been lovingly maintained by the current owners. The property offers light and airy accommodation, there is a generous reception hall leading to the sitting room with dual aspect windows opening to a conservatory/dining area overlooking the rear garden. There is then a modern fitted kitchen, two bedrooms and contemporary shower room. The property benefits from gas fired heating with radiators, UPVC double glazing and UPVC fascias and soffits.

The front driveway provides off road parking for a number of vehicles and a drive continues to the side of the property to the detached single garage which has power and light and an electronically operated door. The garden forms a particular feature where there is a raised deck stepping down to a neatly kept area of lawn with gravel borders for reduced maintenance. Also located in the garden is a shed and a log cabin style summer house with patio area, the summer house has been used as an office and has power and light available.