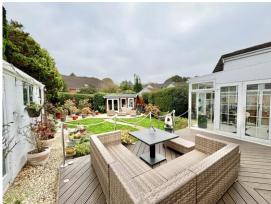

The front driveway provides off road parking for a number of vehicles and a drive continues to the side of the property to the detached single garage which has power and light and an electronically operated door. The garden forms a particular feature where there is a raised deck stepping down to a neatly kept area of lawn with gravel borders for reduced maintenance. Also located in the garden is a shed and a log cabin style summer house with patio area, the summer house has been used as an office and has power and light available.