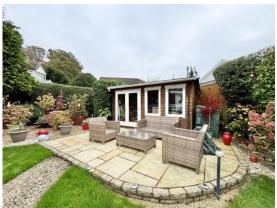

The front driveway provides off road parking for a number of vehicles and a drive continues to the side of the property to the detached single garage which has power and light and an electronically operated door. The garden forms a particular feature where there is a raised deck stepping down to a neatly kept area of lawn with gravel borders for reduced maintenance. Also located in the garden is a shed and a log cabin style summer house with patio area, the summer house has been used as an office and has power and light available.