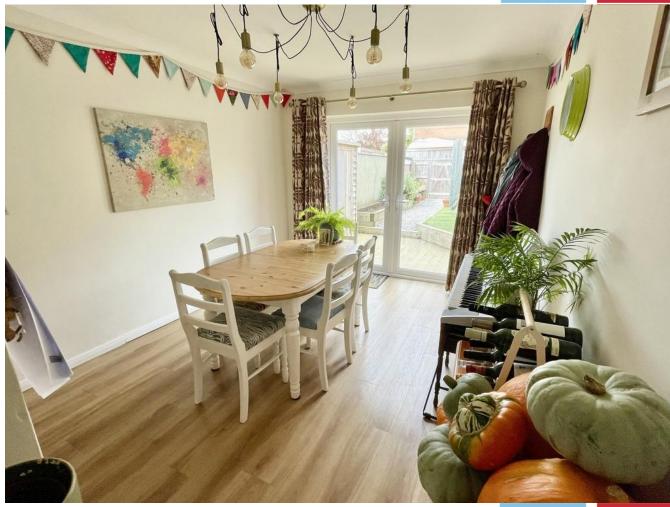

# The Property

Found on a continually popular development, 3 Marian Road is located on the fringe of the village. A footpath leads to the front door which in turn continues to the living room where there is LVT flooring together with a window overlooking the front garden. A glazed panelled door continues into the well fitted kitchen with a range of integrated appliances. From the kitchen, an arched hatch and arched through way continues to the excellent dining/family room which could be used for a variety of purposes.

The LVT flooring continues throughout the ground floor and from the dining/family room double glazed

French doors lead out to the enclosed landscaped garden.

From the first floor landing, an access hatch leads to the loft area via a ladder, where one will find a combi gas boiler. The main bedroom has a built in single wardrobe and overlooks the front of the property. Bedroom 2 overlooks the rear, whilst there is a tiled bathroom adjacent.