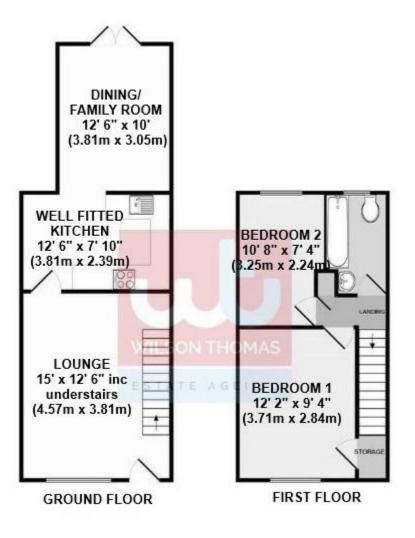

# The Property

Found on a continually popular development, 3 Marian Road is located on the fringe of the village. A footpath leads to the front door which in turn continues to the living room where there is LVT flooring together with a window overlooking the front garden. A glazed panelled door continues into the well fitted kitchen with a range of integrated appliances. From the kitchen, an arched hatch and arched through way continues to the excellent dining/family room which could be used for a variety of purposes.

The LVT flooring continues throughout the ground floor and from the dining/family room double glazed

French doors lead out to the enclosed landscaped garden.

From the first floor landing, an access hatch leads to the loft area via a ladder, where one will find a combi gas boiler. The main bedroom has a built in single wardrobe and overlooks the front of the property. Bedroom 2 overlooks the rear, whilst there is a tiled bathroom adjacent.