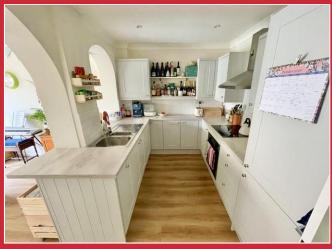

# The Property

Found on a continually popular development, 3 Marian Road is located on the fringe of the village. A footpath leads to the front door which in turn continues to the living room where there is LVT flooring together with a window overlooking the front garden. A glazed panelled door continues into the well fitted kitchen with a range of integrated appliances. From the kitchen, an arched hatch and arched through way continues to the excellent dining/family room which could be used for a variety of purposes.