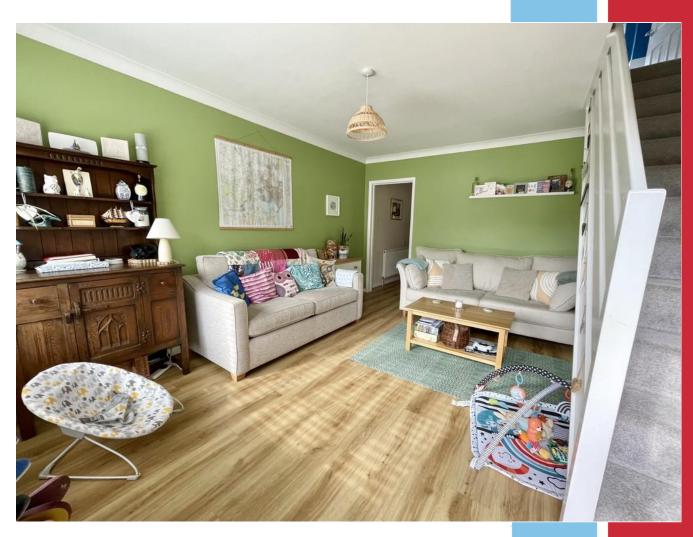

# The Property

Found on a continually popular development, 3 Marian Road is located on the fringe of the village. A footpath leads to the front door which in turn continues to the living room where there is LVT flooring together with a window overlooking the front garden. A glazed panelled door continues into the well fitted kitchen with a range of integrated appliances. From the kitchen, an arched hatch and arched through way continues to the excellent dining/family room which could be used for a variety of purposes.