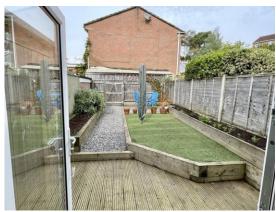

The front garden is laid to lawn bordered by mature hedgerow. The landscaped rear garden has an artificial lawned area bordered by a variety of shrubs and timber panelled fencing, together with personal rear gate.