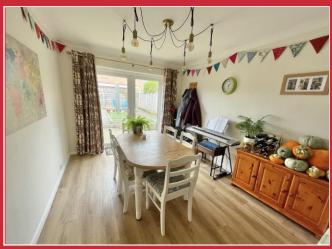

# The Property

Found on a continually popular development, 3 Marian Road is located on the fringe of the village. A footpath leads to the front door which in turn continues to the living room where there is LVT flooring together with a window overlooking the front garden. A glazed panelled door continues into the well fitted kitchen with a range of integrated appliances. From the kitchen, an arched hatch and arched through way continues to the excellent dining/family room which could be used for a variety of purposes.

The LVT flooring continues throughout the ground floor and from the dining/family room double glazed

French doors lead out to the enclosed landscaped garden.

From the first floor landing, an access hatch leads to the loft area via a ladder, where one will find a combi gas boiler. The main bedroom has a built in single wardrobe and overlooks the front of the property. Bedroom 2 overlooks the rear, whilst there is a tiled bathroom adjacent.