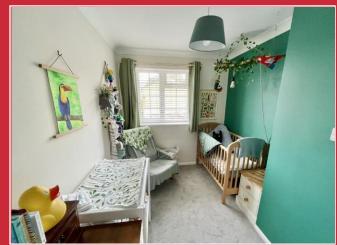

The LVT flooring continues throughout the ground floor and from the dining/family room double glazed

French doors lead out to the enclosed landscaped garden.

From the first floor landing, an access hatch leads to the loft area via a ladder, where one will find a combi gas boiler. The main bedroom has a built in single wardrobe and overlooks the front of the property. Bedroom 2 overlooks the rear, whilst there is a tiled bathroom adjacent.