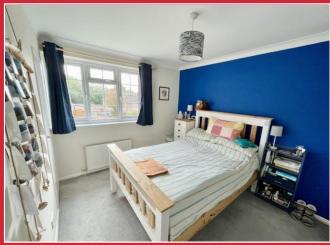

The LVT flooring continues throughout the ground floor and from the dining/family room double glazed

French doors lead out to the enclosed landscaped garden.

From the first floor landing, an access hatch leads to the loft area via a ladder, where one will find a combi gas boiler. The main bedroom has a built in single wardrobe and overlooks the front of the property. Bedroom 2 overlooks the rear, whilst there is a tiled bathroom adjacent.