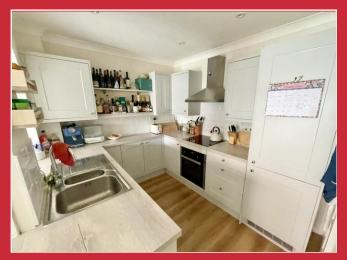

# The Property

Found on a continually popular development, 3 Marian Road is located on the fringe of the village. A footpath leads to the front door which in turn continues to the living room where there is LVT flooring together with a window overlooking the front garden. A glazed panelled door continues into the well fitted kitchen with a range of integrated appliances. From the kitchen, an arched hatch and arched through way continues to the excellent dining/family room which could be used for a variety of purposes.