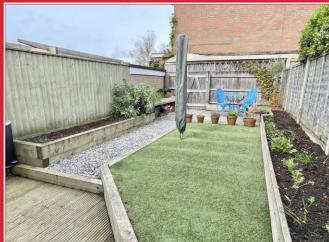

The LVT flooring continues throughout the ground floor and from the dining/family room double glazed

French doors lead out to the enclosed landscaped garden.

From the first floor landing, an access hatch leads to the loft area via a ladder, where one will find a combi gas boiler. The main bedroom has a built in single wardrobe and overlooks the front of the property. Bedroom 2 overlooks the rear, whilst there is a tiled bathroom adjacent.

The front garden is laid to lawn bordered by mature hedgerow. The landscaped rear garden has an artificial lawned area bordered by a variety of shrubs and timber panelled fencing, together with personal rear gate.