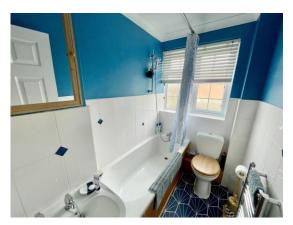

The LVT flooring continues throughout the ground floor and from the dining/family room double glazed

French doors lead out to the enclosed landscaped garden.

From the first floor landing, an access hatch leads to the loft area via a ladder, where one will find a combi gas boiler. The main bedroom has a built in single wardrobe and overlooks the front of the property. Bedroom 2 overlooks the rear, whilst there is a tiled bathroom adjacent.